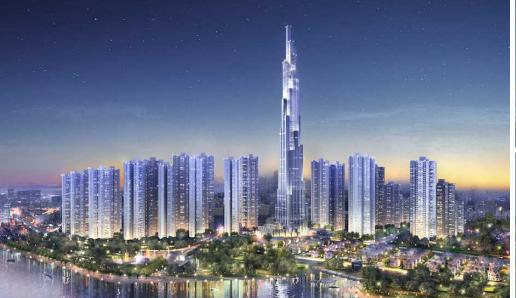

### **Vinhomes Central Park**

| Code         | RS20230638 | Handover              |                   |
|--------------|------------|-----------------------|-------------------|
| Building     | Park 7     | Handover<br>Condition | Fully furnished   |
| No. of floor | 47         | Ownership             | SPA for foreigner |
| Floor        | High       | Status                | Handover          |
| Unit No      | 05         | Direction             | W                 |
| Bedrooms     | 02         | View                  |                   |
| Bathrooms    | 02         |                       |                   |
|              |            |                       |                   |