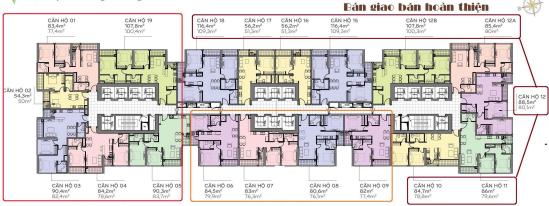

.
- Information is for reference only.
- Export date: October 19, 2023 12:46

|    | ODICINAL | DDICE | (TICD) |
|----|----------|-------|--------|
| Α. | ORIGINAL | PRICE | เบอบา  |

| Total Price(VAT, MF)         | 179,679 |
|------------------------------|---------|
| VAT                          | 0       |
| Maintenance Fee              | 0       |
| Unpaid Amount (1)            | 8,071   |
| Paid Amount                  | 171,608 |
| B. RESALE PRICE<br>(USD) (2) | 321,888 |
| Fees and charges             | Include |
| C. BUYER'S PRICE (3)         | 313,817 |



### **EDDY KO**

Phone: 097 102 2600

Email: eddy.ko@vnkic.vn

### **PROPLINK**

32 Tran Luu Street, An Phu Ward, Thu Duc City, Ho Chi Minh City, Vietnam

### GENERAL LAYOUT OF PROJECT



# Mặt bằng tầng điển hình The Park 7



Bàn giao hoàn thiện

Của để dành

#### LAYOUT 2-22 & 24-47 PARK 7



### CĂN HỘ 05

Diện tích tim tường 90,3m² Diện tích thông thuỷ 83,7m²

Vị trí căn hộ





### APPARTMENT IMAGE & LAYOUT



## CĂN HỘ 05

Diện tích tim tường 90,3m² Diện tích thông thuỷ 83,7m²

Vị trí căn hộ