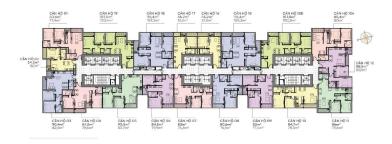

3 12:46

|    | ODICINAL | DDICE | (TICD) |
|----|----------|-------|--------|
| Α. | ORIGINAL | PRICE | เบอบา  |

| Total Price(VAT, MF)         | 179,679 |
|------------------------------|---------|
| VAT                          | 0       |
| Maintenance Fee              | 0       |
| Unpaid Amount (1)            | 8,071   |
| Paid Amount                  | 171,608 |
| B. RESALE PRICE<br>(USD) (2) | 321,888 |
| Fees and charges             | Include |
| C. BUYER'S PRICE (3)         | 313,817 |



### **EDDY KO**

Phone: 097 102 2600

Email: eddy.ko@vnkic.vn

### **PROPLINK**

32 Tran Luu Street, An Phu Ward, Thu Duc City, Ho Chi Minh City, Vietnam

### GENERAL LAYOUT OF PROJECT



# Mặt bằng tầng điển hình The Park 7



Bàn giao hoàn thiện

Của để dành

#### LAYOUT 2-22 & 24-47 PARK 7



### CĂN HỘ 05

Diện tích tim tường 90,3m² Diện tích thông thuỷ 83,7m²

Vị trí căn hộ





### APPARTMENT IMAGE & LAYOUT



## CĂN HỘ 05

Diện tích tim tường 90,3m² Diện tích thông thuỷ 83,7m²

Vị trí căn hộ