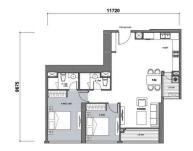

### APPARTMENT IMAGE & LAYOUT

### CĂN HỘ 05

Diện tích tim tường 90,3m² Diện tích thông thuỷ 83,7m²

Vị trí căn hộ

## CĂN HỘ 05

Diện tích tim tường 90,3m² Diện tích thông thuỷ 83,7m²

Vị trí căn hộ