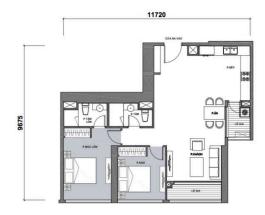

# Mặt bằng tầng điển hình The Park 7

Bàn giao hoàn thiện

Của để dành

#### LAYOUT 2-22 & 24-47 PARK 7

### CĂN HỘ 05

Diện tích tim tường 90,3m² Diện tích thông thuỷ 83,7m²

Vị trí căn hộ

## CĂN HỘ 05

Diện tích tim tường 90,3m² Diện tích thông thuỷ 83,7m²

Vị trí căn hộ