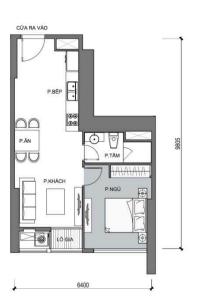

### APARTMENT LAYOUT

### CĂN SỐ 11

Diện tích tim tường 50,5m² Diện tích thông thuỷ 45,5m²

Vị trí căn hộ