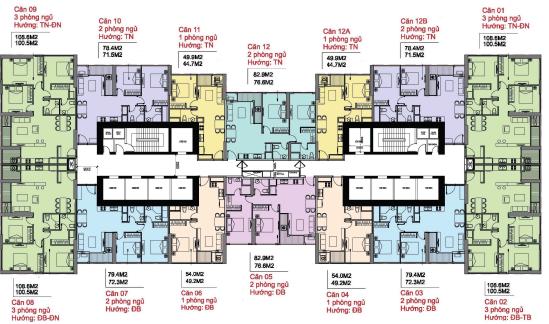

| ~***    | DDICE   | (TIOD) |
|---------|---------|---------|--------|
| A. ORIO | ĴΙΝΑL . | PRICE ( | (USD)  |

| Total Price(VAT, MF)         | 98,672  |
|------------------------------|---------|
| VAT                          | 8,233   |
| Maintenance Fee              | 1,773   |
| Unpaid Amount (1)            | 4,433   |
| Paid Amount                  | 94,239  |
| B. RESALE PRICE<br>(USD) (2) | 163,090 |
| Fees and charges             | Include |
| C. BUYER'S PRICE (3)         | 158,657 |



Price: 163,090 USD

### **EDDY KO**

Phone: 097 102 2600

Email: eddy.ko@vnkic.vn

#### **PROPLINK**

32 Tran Luu Street, An Phu Ward, Thu Duc City, Ho Chi Minh City, Vietnam

## GENERAL LAYOUT OF PROJECT



### APARTMENT LAYOUT

### MĂT BẰNG Điển hình tầng 2 - 22 và 24 - 48 LANDMARK 4&5







### CĂN SỐ 11

Diện tích tim tường 50,5m² Diện tích thông thuỷ 45,5m²

Vị trí căn hộ