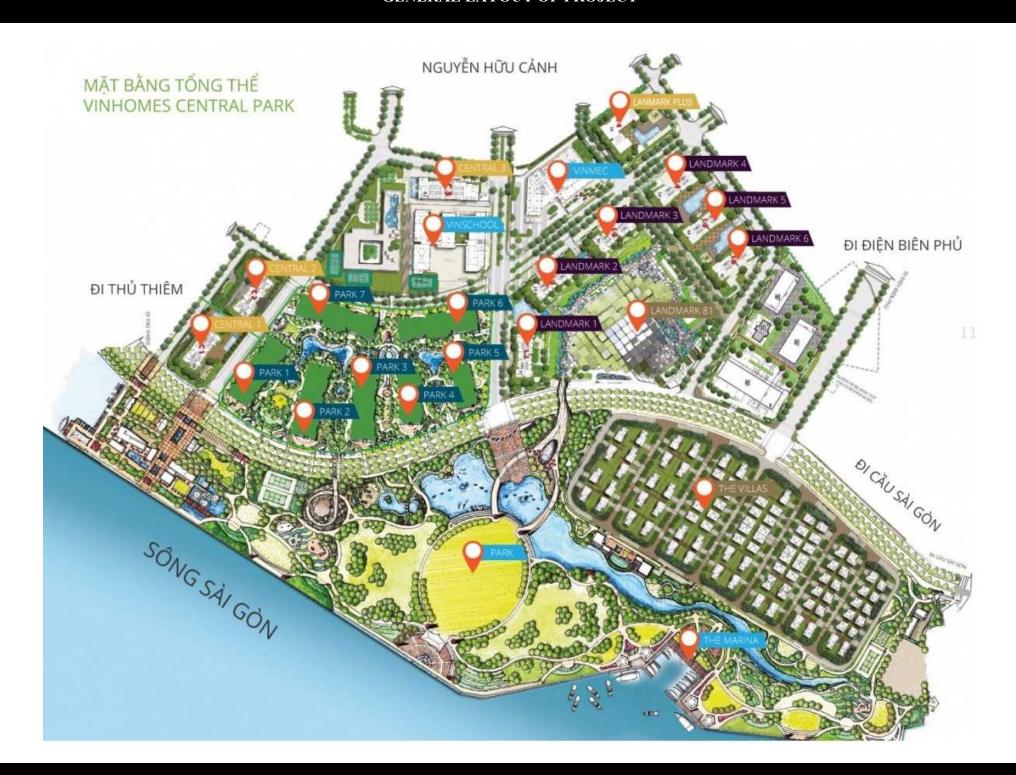

ler.
- Information is for reference only.
- Export date:October 19, 2023 12:05

|         | ~***    | DDICE   | (TIOD) |
|---------|---------|---------|--------|
| A. ORIO | ĴΙΝΑL . | PRICE ( | (USD)  |

| Total Price(VAT, MF)         | 98,672  |
|------------------------------|---------|
| VAT                          | 8,233   |
| Maintenance Fee              | 1,773   |
| Unpaid Amount (1)            | 4,433   |
| Paid Amount                  | 94,239  |
| B. RESALE PRICE<br>(USD) (2) | 163,090 |
| Fees and charges             | Include |
| C. BUYER'S PRICE (3)         | 158,657 |



Price: 163,090 USD

### **EDDY KO**

Phone: 097 102 2600

Email: eddy.ko@vnkic.vn

#### **PROPLINK**

32 Tran Luu Street, An Phu Ward, Thu Duc City, Ho Chi Minh City, Vietnam

## GENERAL LAYOUT OF PROJECT



### APARTMENT LAYOUT

### MĂT BẰNG Điển hình tầng 2 - 22 và 24 - 48 LANDMARK 4&5







### CĂN SỐ 11

Diện tích tim tường 50,5m² Diện tích thông thuỷ 45,5m²

Vị trí căn hộ