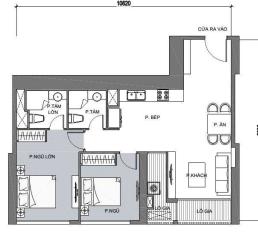

#### Resale L5-xx.10

Size: 79.10 m2 | 71.60 m2 | 02 Bed

### MẶT BẰNG CĂN HỘ TẦNG 23 (CĂN HỘ 10) **THE LANDMARK 5**

DIỆN TÍCH TIM TƯỜNG: 79.1 M2 DIỆN TÍCH THÔNG THÙY: 71.6 M2

Thông số trong bản vẽ là tương đối, thông số chính thức của từng căn hộ sẽ được quy định tại văn bản ký kết của Chủ đầu tư và Khách hàng