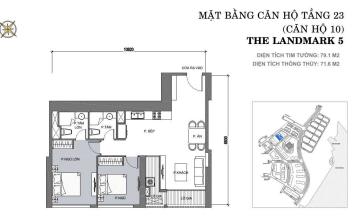

## **APPARTMENT IMAGE & LAYOUT**

### MẶT BẰNG CĂN HỘ TẦNG 23 (CĂN HỘ 10) **THE LANDMARK 5**

DIỆN TÍCH TIM TƯỜNG: 79.1 M2 DIỆN TÍCH THÔNG THÙY: 71.6 M2

Thông số trong bản vẽ là tương đối, thông số chính thức của từng căn hộ sẽ được quy định tại văn bản ký kết của Chủ đầu tư và Khách hàng