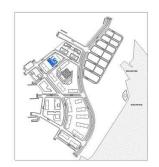

|
| Maintenance Fee              | 0       |
| Unpaid Amount (1)            | 32,661  |
| Paid Amount                  | 276,352 |
| B. RESALE PRICE<br>(USD) (2) | 309,013 |
| Fees and charges             | Include |
| C. BUYER'S PRICE (3)         | 276,352 |

### Price: 309,013 USD



## **EDDY KO** Phone: 097 102 2600

Email: eddy.ko@vnkic.vn

#### **PROPLINK**

32 Tran Luu Street, An Phu Ward, Thu Duc City, Ho Chi Minh City, Vietnam

### **GENERAL LAYOUT OF PROJECT**



### APARTMENT LAYOUT









Thông số trong bản vẽ là tương đối, thông số chính thức của từng căn hộ sẽ được quy định tại văn bản kỳ kết của Chủ đầu tư và Khách hàng

## **APPARTMENT IMAGE & LAYOUT**

### MẶT BẰNG CĂN HỘ TẦNG 23 (CĂN HỘ 10) **THE LANDMARK 5**

DIỆN TÍCH TIM TƯỜNG: 79.1 M2 DIỆN TÍCH THÔNG THÙY: 71.6 M2







Thông số trong bản vẽ là tương đối, thông số chính thức của từng căn hộ sẽ được quy định tại văn bản ký kết của Chủ đầu tư và Khách hàng