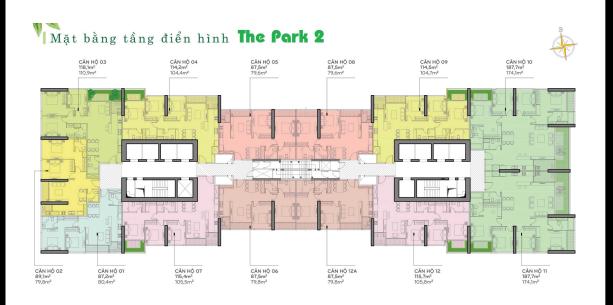

yer shall pay in total.
- (3) Buyer shall pay to Seller.
- Information is for reference only.
- Export date:September 18, 2023 13:25

## A. ORIGINAL PRICE (USD)

| Total Price(VAT, MF)         | 1,072,961 |
|------------------------------|-----------|
| VAT                          | 0         |
| Maintenance Fee              | 0         |
| Unpaid Amount (1)            | 0         |
| Paid Amount                  | 1,072,961 |
| B. RESALE PRICE<br>(USD) (2) | 1,072,961 |
| Fees and charges             | Include   |
| C. BUYER'S PRICE (3)         | 1,072,961 |



Price: 1,072,961 USD

## **EDDY KO**

Phone: 097 102 2600

Email: eddy.ko@vnkic.vn

#### **PROPLINK**

32 Tran Luu Street, An Phu Ward, Thu Duc City, Ho Chi Minh City, Vietnam

## GENERAL LAYOUT OF PROJECT



## APARTMENT LAYOUT



#### LAYOUT 2-22 & 24-40 PARK 2



# CĂN HỘ 10

Diện tích tim tường 187,7m<sup>2</sup> Diện tích thông thuỷ 174,1m<sup>2</sup>

Vị trí căn hộ





# APPARTMENT IMAGE & LAYOUT



# CĂN HỘ 10

Diện tích tim tường 187,7m<sup>2</sup> Diện tích thông thuỷ 174,1m<sup>2</sup>

Vị trí căn hộ













Căn hộ số 10 (Layout P2-10)

#### Thông tin Layout P2-10

4PN, 3WC, 3 ban công
Diện tích lim tướng: 187,7 m²
Điện tích thông thuỳ: 174,1 m²
Hướng cũn: Tây (lệch li về Tây Bắc)
Hướng ban công: Đồng (lệch li về Đông Nam)