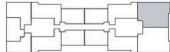

## APARTMENT LAYOUT

#### LAYOUT 2-22 & 24-40 PARK 2

# CĂN HỘ 10

Diện tích tim tường 187,7m<sup>2</sup> Diện tích thông thuỷ 174,1m<sup>2</sup>

Vị trí căn hộ

# CĂN HỘ 10

Diện tích tim tường 187,7m<sup>2</sup> Diện tích thông thuỷ 174,1m<sup>2</sup>

Vị trí căn hộ

Căn hộ số 10 (Layout P2-10)