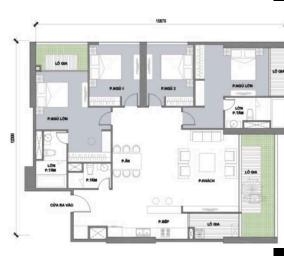

## APARTMENT LAYOUT

#### Thông tin Layout P2-10

4PN, 3WC, 3 ban công
Diện tích lim tướng: 187,7 m²
Điện tích thông thuỳ: 174,1 m²
Hướng cũn: Tây (lệch li về Tây Bắc)
Hướng ban công: Đồng (lệch li về Đông Nam)