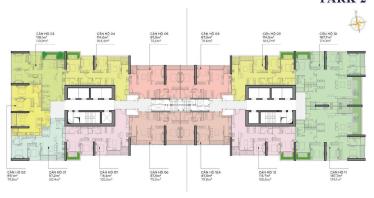

shall pay to Seller.
- Information is for reference only.
- Export date:September 18, 2023 13:25

## A. ORIGINAL PRICE (USD)

| Total Price(VAT, MF)         | 1,072,961 |
|------------------------------|-----------|
| VAT                          | 0         |
| Maintenance Fee              | 0         |
| Unpaid Amount (1)            | 0         |
| Paid Amount                  | 1,072,961 |
| B. RESALE PRICE<br>(USD) (2) | 1,072,961 |
| Fees and charges             | Include   |
| C. BUYER'S PRICE (3)         | 1,072,961 |



Price: 1,072,961 USD

## **EDDY KO**

Phone: 097 102 2600

Email: eddy.ko@vnkic.vn

#### **PROPLINK**

32 Tran Luu Street, An Phu Ward, Thu Duc City, Ho Chi Minh City, Vietnam

## GENERAL LAYOUT OF PROJECT



## APARTMENT LAYOUT



#### LAYOUT 2-22 & 24-40 PARK 2



# CĂN HỘ 10

Diện tích tim tường 187,7m<sup>2</sup> Diện tích thông thuỷ 174,1m<sup>2</sup>

Vị trí căn hộ





# APPARTMENT IMAGE & LAYOUT



# CĂN HỘ 10

Diện tích tim tường 187,7m<sup>2</sup> Diện tích thông thuỷ 174,1m<sup>2</sup>

Vị trí căn hộ













Căn hộ số 10 (Layout P2-10)

#### Thông tin Layout P2-10

4PN, 3WC, 3 ban công
Diện tích lim tướng: 187,7 m²
Điện tích thông thuỳ: 174,1 m²
Hướng cũn: Tây (lệch li về Tây Bắc)
Hướng ban công: Đồng (lệch li về Đông Nam)