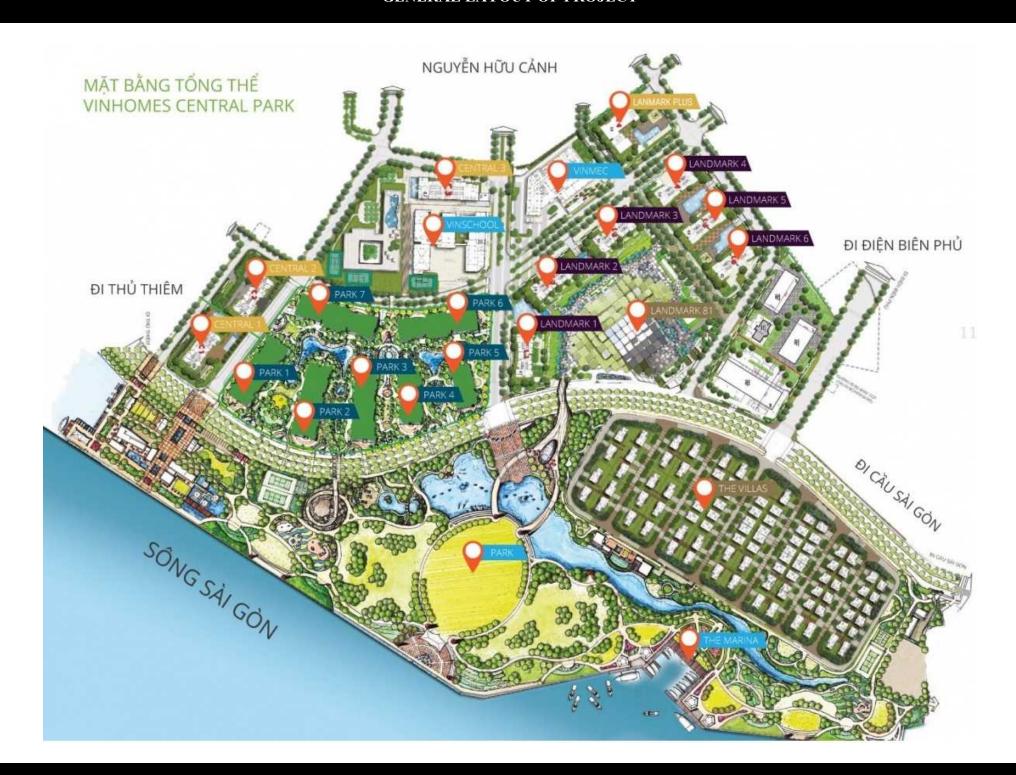

ment schedule.
- (2) Buyer shall pay in total.
- (3) Buyer shall pay to Seller.
- Information is for reference only.
- Export date:September 18, 2023 13:25

## A. ORIGINAL PRICE (USD)

| Total Price(VAT, MF)         | 1,072,961 |
|------------------------------|-----------|
| VAT                          | 0         |
| Maintenance Fee              | 0         |
| Unpaid Amount (1)            | 0         |
| Paid Amount                  | 1,072,961 |
| B. RESALE PRICE<br>(USD) (2) | 1,072,961 |
| Fees and charges             | Include   |
| C. BUYER'S PRICE (3)         | 1,072,961 |



Price: 1,072,961 USD

## **EDDY KO**

Phone: 097 102 2600

Email: eddy.ko@vnkic.vn

#### **PROPLINK**

32 Tran Luu Street, An Phu Ward, Thu Duc City, Ho Chi Minh City, Vietnam

## GENERAL LAYOUT OF PROJECT



## APARTMENT LAYOUT



#### LAYOUT 2-22 & 24-40 PARK 2



# CĂN HỘ 10

Diện tích tim tường 187,7m<sup>2</sup> Diện tích thông thuỷ 174,1m<sup>2</sup>

Vị trí căn hộ





# APPARTMENT IMAGE & LAYOUT



# CĂN HỘ 10

Diện tích tim tường 187,7m<sup>2</sup> Diện tích thông thuỷ 174,1m<sup>2</sup>

Vị trí căn hộ













Căn hộ số 10 (Layout P2-10)

#### Thông tin Layout P2-10

4PN, 3WC, 3 ban công
Diện tích lim tướng: 187,7 m²
Điện tích thông thuỳ: 174,1 m²
Hướng cũn: Tây (lệch li về Tây Bắc)
Hướng ban công: Đồng (lệch li về Đông Nam)