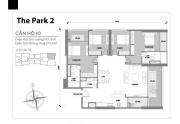

# CĂN HỘ 10

Diện tích tim tường 187,7m<sup>2</sup> Diện tích thông thuỷ 174,1m<sup>2</sup>

Vị trí căn hộ

# CĂN HỘ 10

Diện tích tim tường 187,7m<sup>2</sup> Diện tích thông thuỷ 174,1m<sup>2</sup>

Vị trí căn hộ

Căn hộ số 10 (Layout P2-10)

#### Thông tin Layout P2-10

4PN, 3WC, 3 ban công
Diện tích lim tướng: 187,7 m²
Điện tích thông thuỳ: 174,1 m²
Hướng cũn: Tây (lệch li về Tây Bắc)
Hướng ban công: Đồng (lệch li về Đông Nam)