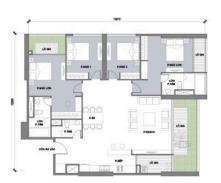

# APPARTMENT IMAGE & LAYOUT

#### Thông tin Layout P2-10

4PN, 3WC, 3 ban công
Diện tích lim tướng: 187,7 m²
Điện tích thông thuỳ: 174,1 m²
Hướng cũn: Tây (lệch li về Tây Bắc)
Hướng ban công: Đồng (lệch li về Đông Nam)