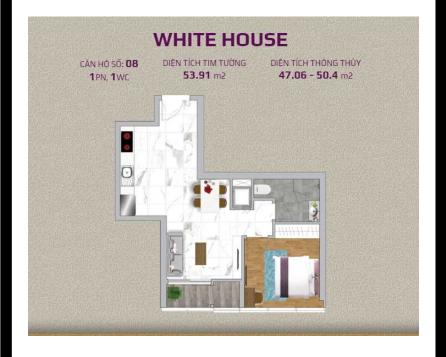

### APARTMENT LAYOUT

Resale WH-xx.08

Size: 55 m2 | 00 m2 | 01 Bed

Price: 240,343 USD

# **Sunwah Pearl**

| Code         | RS20230663  | Handover              |                             |
|--------------|-------------|-----------------------|-----------------------------|
| Building     | White House | Handover<br>Condition | Semi-furnished              |
| No. of floor | 0           | Ownership             | Deposit agreement foreigner |
| Floor        | High        | Status                |                             |
| Unit No      | 08          | Direction             |                             |
| Bedrooms     | 01          | View                  |                             |
| Bathrooms    | 00          |                       |                             |
|              |             |                       |                             |