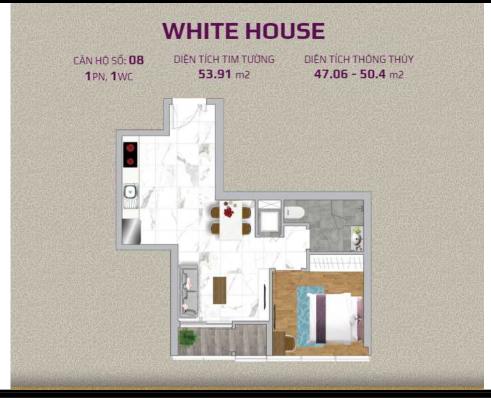

## APPARTMENT IMAGE & LAYOUT

Resale WH-xx.08

Size: 55 m2 | 00 m2 | 01 Bed

Price: 240,343 USD

# **Sunwah Pearl**

| Code         | RS20230663  | Handover              |                             |
|--------------|-------------|-----------------------|-----------------------------|
| Building     | White House | Handover<br>Condition | Semi-furnished              |
| No. of floor | 0           | Ownership             | Deposit agreement foreigner |
| Floor        | High        | Status                |                             |
| Unit No      | 08          | Direction             |                             |
| Bedrooms     | 01          | View                  |                             |
| Bathrooms    | 00          |                       |                             |
|              |             |                       |                             |