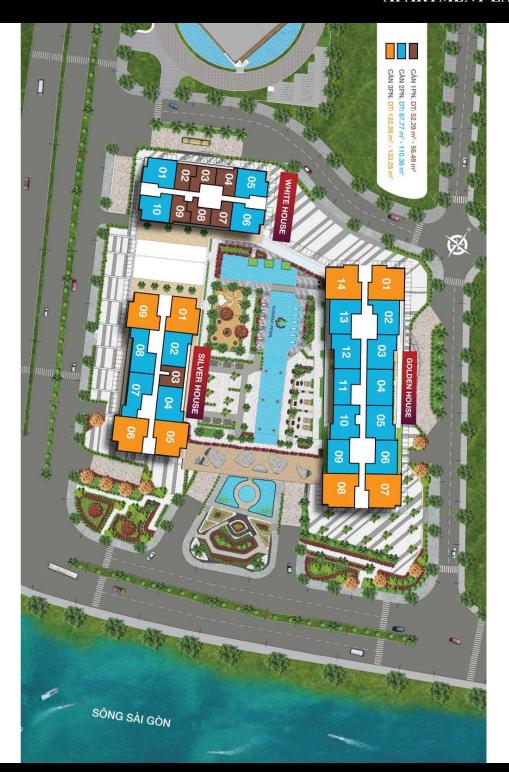

for reference only.
- Export date:July 31, 2023 16:25

| <b>A</b> | <b>ORIGINAL</b> | DDICE | (TISD) |
|----------|-----------------|-------|--------|
| Α.       | UKIGINAL        | PRICE | เบอบา  |

| Total Price(VAT, MF)         | 160,252 |
|------------------------------|---------|
| VAT                          | 11,543  |
| Maintenance Fee              | 0       |
| Unpaid Amount (1)            | 7,301   |
| Paid Amount                  | 152,951 |
| B. RESALE PRICE<br>(USD) (2) | 240,343 |
| Fees and charges             | Include |
| C. BUYER'S PRICE (3)         | 233,042 |



### **EDDY KO**

Phone: 097 102 2600

Email: eddy.ko@vnkic.vn

### **PROPLINK**

32 Tran Luu Street, An Phu Ward, Thu Duc City, Ho Chi Minh City, Vietnam

### GENERAL LAYOUT OF PROJECT



### APARTMENT LAYOUT







## APPARTMENT IMAGE & LAYOUT