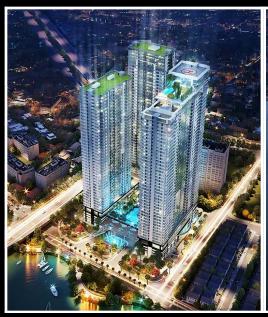

Resale WH-xx.08

Size: 55 m2 | 00 m2 | 01 Bed

Price: 240,343 USD

# **Sunwah Pearl**

| Code         | RS20230663  | Handover              |                             |
|--------------|-------------|-----------------------|-----------------------------|
| Building     | White House | Handover<br>Condition | Semi-furnished              |
| No. of floor | 0           | Ownership             | Deposit agreement foreigner |
| Floor        | High        | Status                |                             |
| Unit No      | 08          | Direction             |                             |
| Bedrooms     | 01          | View                  |                             |
| Bathrooms    | 00          |                       |                             |
|              |