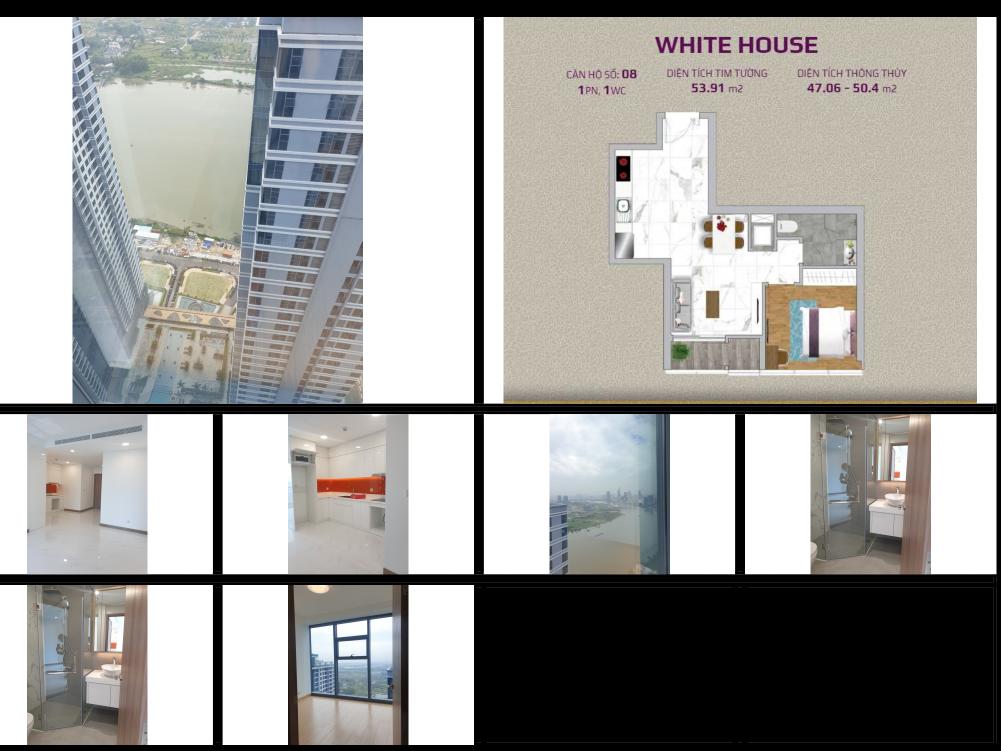

#### Resale WH-xx.08

Size: 55 m2 | 00 m2 | 01 Bed

# **Sunwah Pearl**

| Code         | RS20220559    | Handover              |                                | A |
|--------------|---------------|-----------------------|--------------------------------|---|
| Building     | White House   | Handover<br>Condition | Semi-furnished                 | Т |
| No. of floor | 0             | Ownership             | Deposit agreement<br>foreigner | ١ |
| Floor        | High          | Status                | Handover                       | N |
| Unit No      | 08            | Direction             |                                | τ |
| Bedrooms     | 01            | View                  |                                | P |
| Bathrooms    | 00            |                       |                                | E |
|              | C 1 W 100 D 1 |                       |                                | F |

#### **APARTMENT LAYOUT**

# **APPARTMENT IMAGE & LAYOUT**