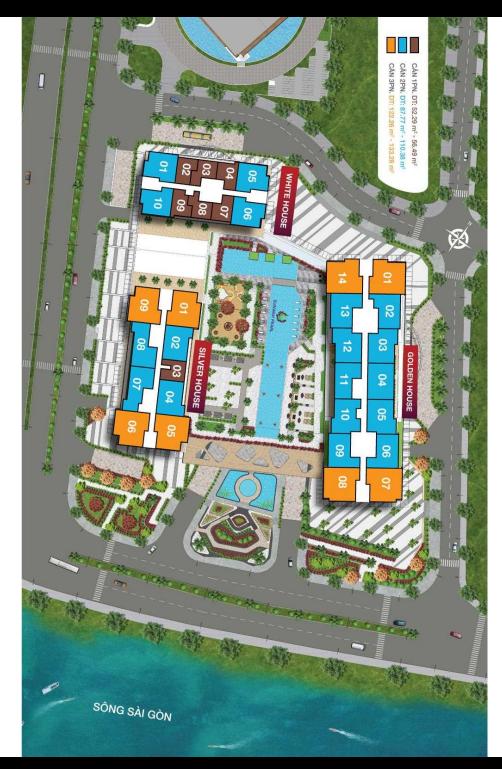

formation is for reference only.
- Export date:July 20, 2023 11:11

#### A. ORIGINAL PRICE (USD)

| Total Price(VAT, MF)         | 160,252 |
|------------------------------|---------|
| VAT                          | 11,543  |
| Maintenance Fee              | 2,690   |
| Unpaid Amount (1)            | 7,301   |
| Paid Amount                  | 152,951 |
| B. RESALE PRICE<br>(USD) (2) | 223,176 |
| Fees and charges             | Include |
| C. BUYER'S PRICE (3)         | 215,875 |

# Price: 223,176 USD



| EDDY KO                 |  |  |
|-------------------------|--|--|
| Phone: 097 102 2600     |  |  |
| Email: eddy.ko@vnkic.vn |  |  |

### PROPLINK

32 Tran Luu Street, An Phu Ward, Thu Duc City, Ho Chi Minh City, Vietnam

#### **GENERAL LAYOUT OF PROJECT**



#### **APARTMENT LAYOUT**







# **APPARTMENT IMAGE & LAYOUT**