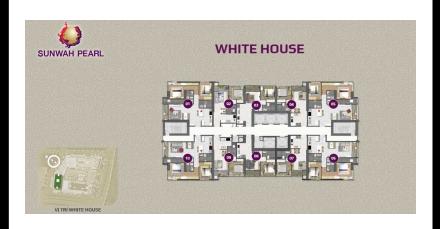

rmation is for reference only.
- Export date:July 20, 2023 11:11

#### A. ORIGINAL PRICE (USD)

| Total Price(VAT, MF)         | 160,252 |
|------------------------------|---------|
| VAT                          | 11,543  |
| Maintenance Fee              | 2,690   |
| Unpaid Amount (1)            | 7,301   |
| Paid Amount                  | 152,951 |
| B. RESALE PRICE<br>(USD) (2) | 223,176 |
| Fees and charges             | Include |
| C. BUYER'S PRICE (3)         | 215,875 |

# Price: 223,176 USD



| EDDY KO                 |  |  |
|-------------------------|--|--|
| Phone: 097 102 2600     |  |  |
| Email: eddy.ko@vnkic.vn |  |  |

### PROPLINK

32 Tran Luu Street, An Phu Ward, Thu Duc City, Ho Chi Minh City, Vietnam

#### **GENERAL LAYOUT OF PROJECT**



#### **APARTMENT LAYOUT**







# **APPARTMENT IMAGE & LAYOUT**