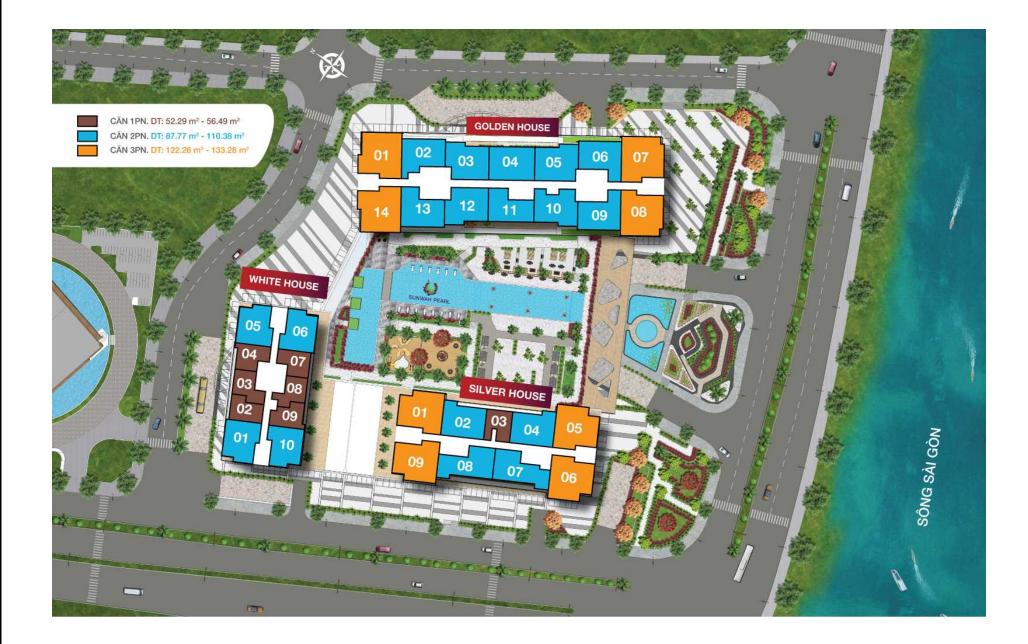

yer shall pay to Seller.
- Information is for reference only.
- Export date:July 20, 2023 11:11

#### A. ORIGINAL PRICE (USD)

| Total Price(VAT, MF)         | 160,252 |
|------------------------------|---------|
| VAT                          | 11,543  |
| Maintenance Fee              | 2,690   |
| Unpaid Amount (1)            | 7,301   |
| Paid Amount                  | 152,951 |
| B. RESALE PRICE<br>(USD) (2) | 223,176 |
| Fees and charges             | Include |
| C. BUYER'S PRICE (3)         | 215,875 |

# Price: 223,176 USD



| EDDY KO                 |  |  |
|-------------------------|--|--|
| Phone: 097 102 2600     |  |  |
| Email: eddy.ko@vnkic.vn |  |  |

### PROPLINK

32 Tran Luu Street, An Phu Ward, Thu Duc City, Ho Chi Minh City, Vietnam

#### **GENERAL LAYOUT OF PROJECT**



#### **APARTMENT LAYOUT**







# **APPARTMENT IMAGE & LAYOUT**