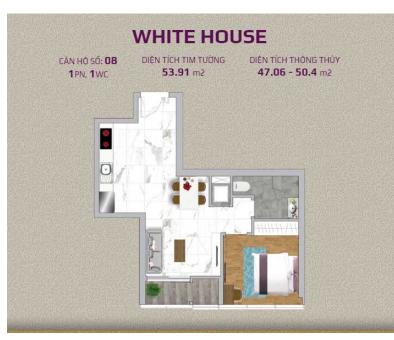

#### Resale WH-xx.08

Size: 55 m2 | 00 m2 | 01 Bed

# **APPARTMENT IMAGE & LAYOUT**