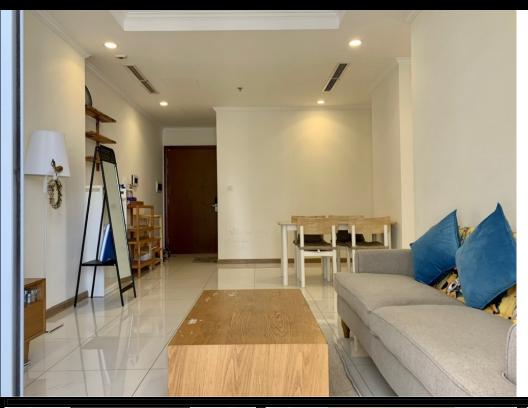

### APPARTMENT IMAGE & LAYOUT

Resale L3-xx.07

Size: 87 m2 | 81 m2 | 02 Bed

## **Vinhomes Central Park**

| Code         | RS20220628 | Handover              |                   |
|--------------|------------|-----------------------|-------------------|
| Building     | Landmark 3 | Handover<br>Condition | Fully furnished   |
| No. of floor | 50         | Ownership             | SPA for foreigner |
| Floor        | High       | Status                | Handover          |
| Unit No      | 07         | Direction             |                   |
| Bedrooms     | 02         | View                  |                   |
| Bathrooms    | 02         |                       |                   |
|              |            |                       |                   |