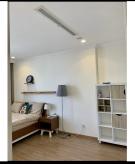

### APPARTMENT IMAGE & LAYOUT

Resale L3-xx.07

Size: 87 m2 | 81 m2 | 02 Bed

## **Vinhomes Central Park**

| Code         | RS20220628 | Handover              |                   |
|--------------|------------|-----------------------|-------------------|
| Building     | Landmark 3 | Handover<br>Condition | Fully furnished   |
| No. of floor | 50         | Ownership             | SPA for foreigner |
| Floor        | High       | Status                | Handover          |
| Unit No      | 07         | Direction             |                   |
| Bedrooms     | 02         | View                  |                   |
| Bathrooms    | 02         |                       |                   |
|              |            |                       |                   |