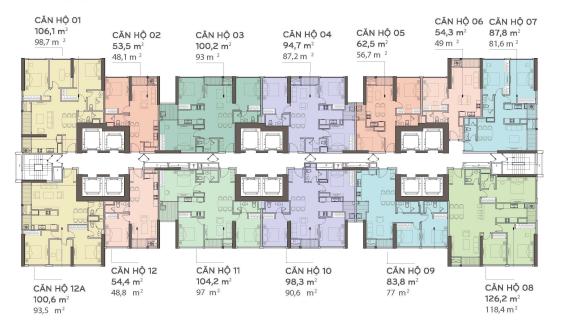

### GENERAL LAYOUT OF PROJECT

### MĂT BẰNG

Điển hình tầng 2 - 22 và 24 - 48 LANDMARK 2 & 3

#### CĂN SỐ 07

Diện tích tim tường 87,8 m<sup>2</sup> Diện tích thông thuỷ 81,6 m<sup>2</sup>

Vị trí căn hộ

# CĂN SỐ 07

Diện tích tim tường 87,8 m² Diện tích thông thuỷ 81,6 m²

Vị trí căn hộ