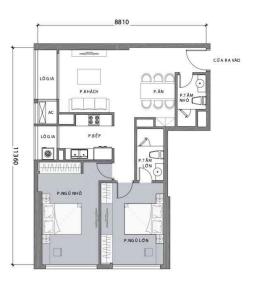

### APARTMENT LAYOUT

### APPARTMENT IMAGE & LAYOUT

# CĂN SỐ 07

Diện tích tim tường 87,8 m² Diện tích thông thuỷ 81,6 m²

Vị trí căn hộ