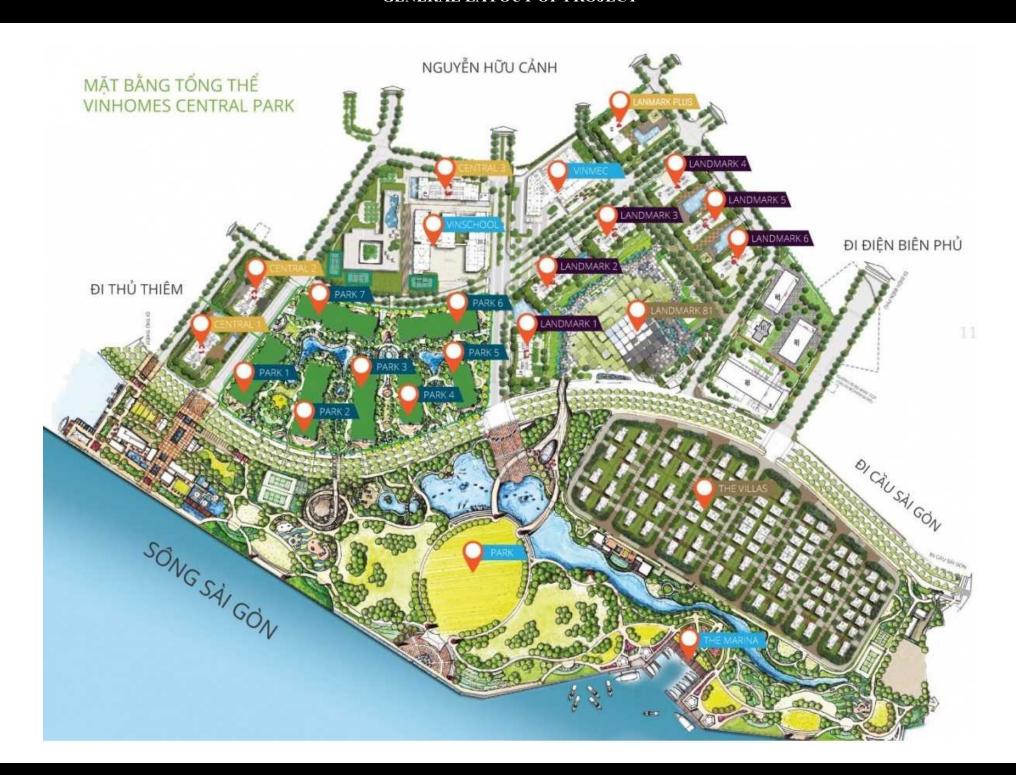

.
- Information is for reference only.
- Export date: February 27, 2023 13:54

|         | ~***    | DDICE   | (TIOD) |
|---------|---------|---------|--------|
| A. ORIO | ĴΙΝΑL . | PRICE ( | (USD)  |

| Total Price(VAT, MF)         | 0       |
|------------------------------|---------|
| VAT                          | 0       |
| Maintenance Fee              | 0       |
| Unpaid Amount (1)            | 7,082   |
| Paid Amount                  | -7,082  |
| B. RESALE PRICE<br>(USD) (2) | 291,845 |
| Fees and charges             | Include |
| C. BUYER'S PRICE (3)         | 284,764 |



Price: 291,845 USD

### **EDDY KO**

Phone: 097 102 2600

Email: eddy.ko@vnkic.vn

#### **PROPLINK**

32 Tran Luu Street, An Phu Ward, Thu Duc City, Ho Chi Minh City, Vietnam

### GENERAL LAYOUT OF PROJECT



### APARTMENT LAYOUT

### MĂT BẰNG

Điển hình tầng 2 - 22 và 24 - 48 LANDMARK 2 & 3





#### LAYOUT 2-22 & 24-48 LANDMARK 2 & 3



#### CĂN SỐ 07

Diện tích tim tường 87,8 m<sup>2</sup> Diện tích thông thuỷ 81,6 m<sup>2</sup>

Vị trí căn hộ





### APPARTMENT IMAGE & LAYOUT



# CĂN SỐ 07

Diện tích tim tường 87,8 m² Diện tích thông thuỷ 81,6 m²

Vị trí căn hộ