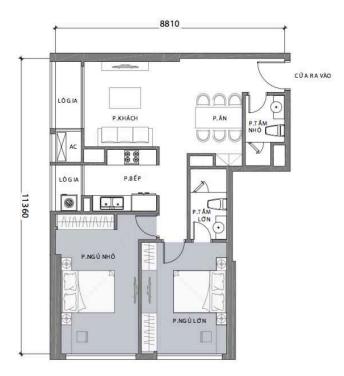

### APARTMENT LAYOUT

### MĂT BẰNG

Điển hình tầng 2 - 22 và 24 - 48 LANDMARK 2 & 3

#### LAYOUT 2-22 & 24-48 LANDMARK 2 & 3

#### CĂN SỐ 07

Diện tích tim tường 87,8 m<sup>2</sup> Diện tích thông thuỷ 81,6 m<sup>2</sup>

Vị trí căn hộ

# CĂN SỐ 07

Diện tích tim tường 87,8 m² Diện tích thông thuỷ 81,6 m²

Vị trí căn hộ