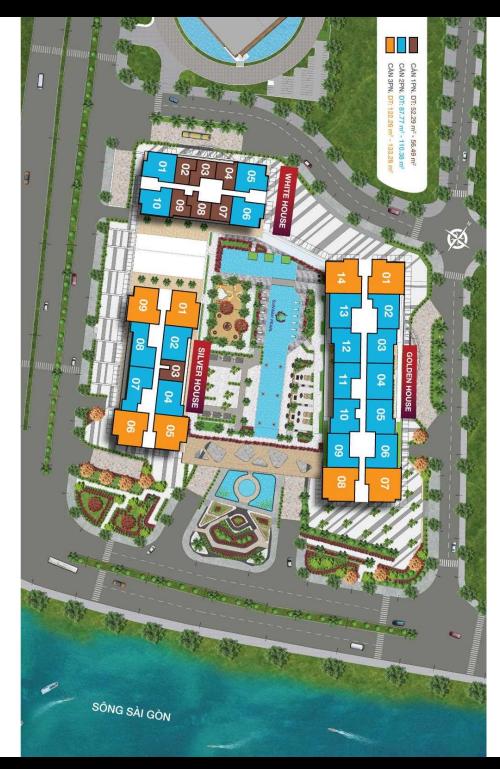

ll pay to Seller. - Information is for reference only.
- Export date: February 27, 2023 13:51

#### ORIGINAL PRICE (USD)

| Total Price(VAT, MF)         | 0       |
|------------------------------|---------|
| VAT                          | 0       |
| Maintenance Fee              | 0       |
| Unpaid Amount (1)            | 6,395   |
| Paid Amount                  | -6,395  |
| B. RESALE PRICE<br>(USD) (2) | 257,511 |
| Fees and charges             | Include |
| C. BUYER'S PRICE (3)         | 251,116 |

## Price: 257,511 USD



| EDDY KO                 |
|-------------------------|
| Phone: 097 102 2600     |
| Email: eddy.ko@vnkic.vn |

### PROPLINK

32 Tran Luu Street, An Phu Ward, Thu Duc City, Ho Chi Minh City, Vietnam

#### **GENERAL LAYOUT OF PROJECT**



### **APARTMENT LAYOUT**







# **APPARTMENT IMAGE & LAYOUT**