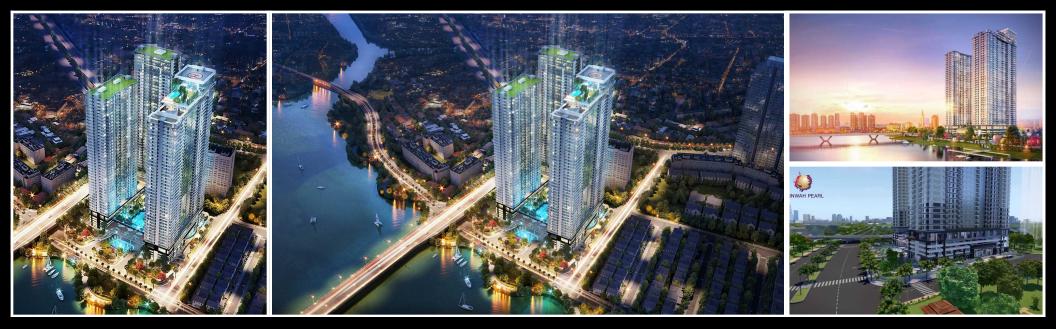

#### Resale WH-xx.02

Size: 53.01 m2 | 47.97 m2 | 01 Bed

# **Sunwah Pearl**

| Code         | RS20220627  | Handover              |                   | A. 0          |
|--------------|-------------|-----------------------|-------------------|---------------|
| Building     | White House | Handover<br>Condition | Fully furnished   | Total         |
| No. of floor | 0           | Ownership             | SPA for foreigner | VAT           |
| Floor        | High        | Status                | Handover          | Main          |
| Unit No      | 02          | Direction             |                   | Unpa          |
| Bedrooms     | 01          | View                  |                   | Paid          |
| Bathrooms    | 01          |                       |                   | B. RI<br