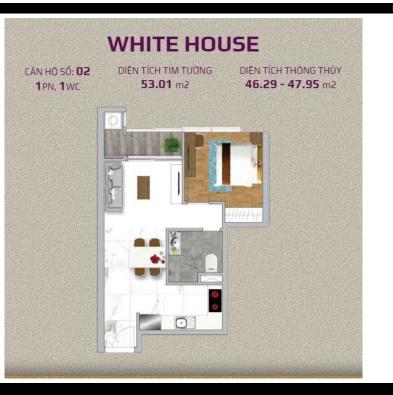

#### Resale WH-xx.02

Size: 53.01 m2 | 47.97 m2 | 01 Bed

### **APARTMENT LAYOUT**