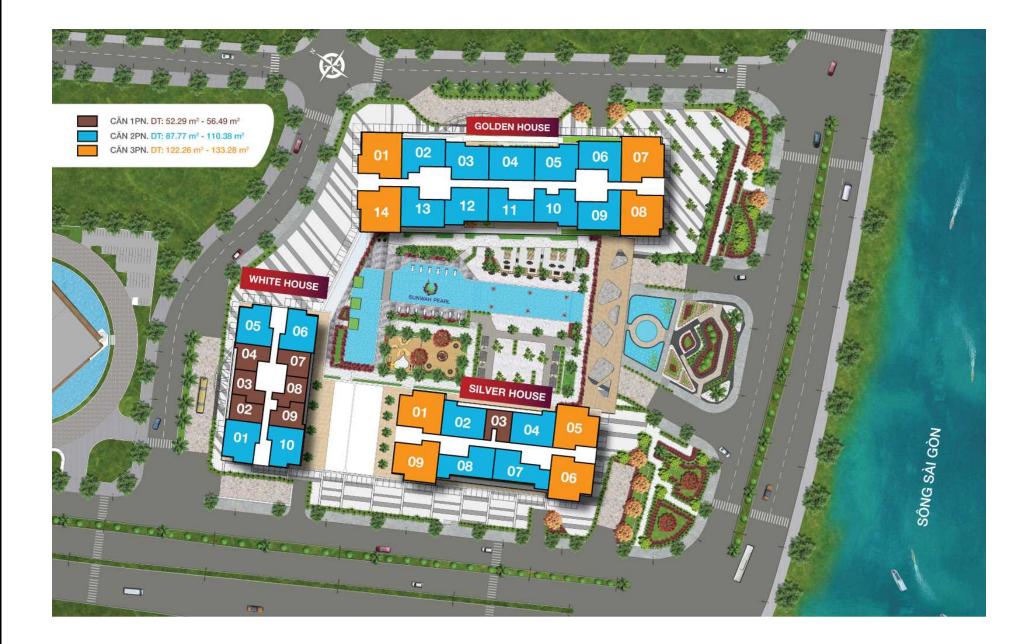

ay in total.
- (3) Buyer shall pay to Seller. - Information is for reference only.
- Export date: February 27, 2023 13:51

#### ORIGINAL PRICE (USD)

| Total Price(VAT, MF)         | 0       |
|------------------------------|---------|
| VAT                          | 0       |
| Maintenance Fee              | 0       |
| Unpaid Amount (1)            | 6,395   |
| Paid Amount                  | -6,395  |
| B. RESALE PRICE<br>(USD) (2) | 257,511 |
| Fees and charges             | Include |
| C. BUYER'S PRICE (3)         | 251,116 |

## Price: 257,511 USD



| EDDY KO                 |
|-------------------------|
| Phone: 097 102 2600     |
| Email: eddy.ko@vnkic.vn |

### PROPLINK

32 Tran Luu Street, An Phu Ward, Thu Duc City, Ho Chi Minh City, Vietnam

#### **GENERAL LAYOUT OF PROJECT**



### **APARTMENT LAYOUT**







# **APPARTMENT IMAGE & LAYOUT**