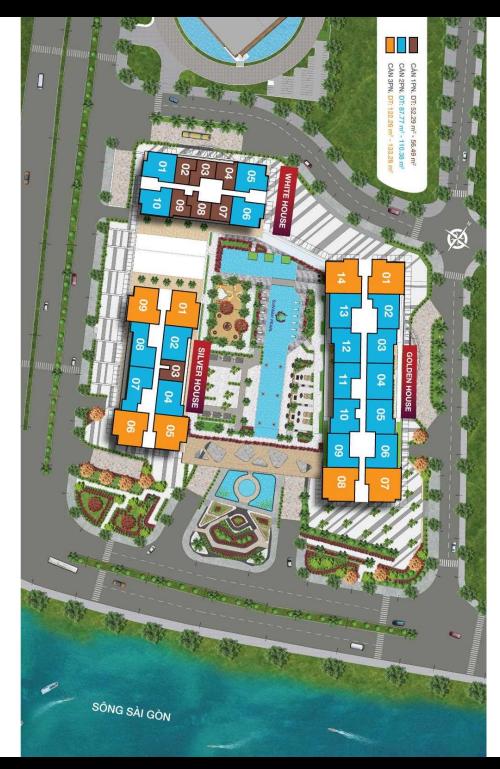

tion is for reference only.
- Export date: February 27, 2023 13:49

#### **RIGINAL PRICE (USD)**

| Total Price(VAT, MF)         | 0       |
|------------------------------|---------|
| VAT                          | 0       |
| Maintenance Fee              | 0       |
| Unpaid Amount (1)            | 6,395   |
| Paid Amount                  | -6,395  |
| B. RESALE PRICE<br>(USD) (2) | 257,511 |
| Fees and charges             | Include |
| C. BUYER'S PRICE (3)         | 251,116 |

## Price: 257,511 USD



| EDDY KO                 |  |  |
|-------------------------|--|--|
| Phone: 097 102 2600     |  |  |
| Email: eddy.ko@vnkic.vn |  |  |

### PROPLINK

32 Tran Luu Street, An Phu Ward, Thu Duc City, Ho Chi Minh City, Vietnam

#### **GENERAL LAYOUT OF PROJECT**



### **APARTMENT LAYOUT**







# **APPARTMENT IMAGE & LAYOUT**