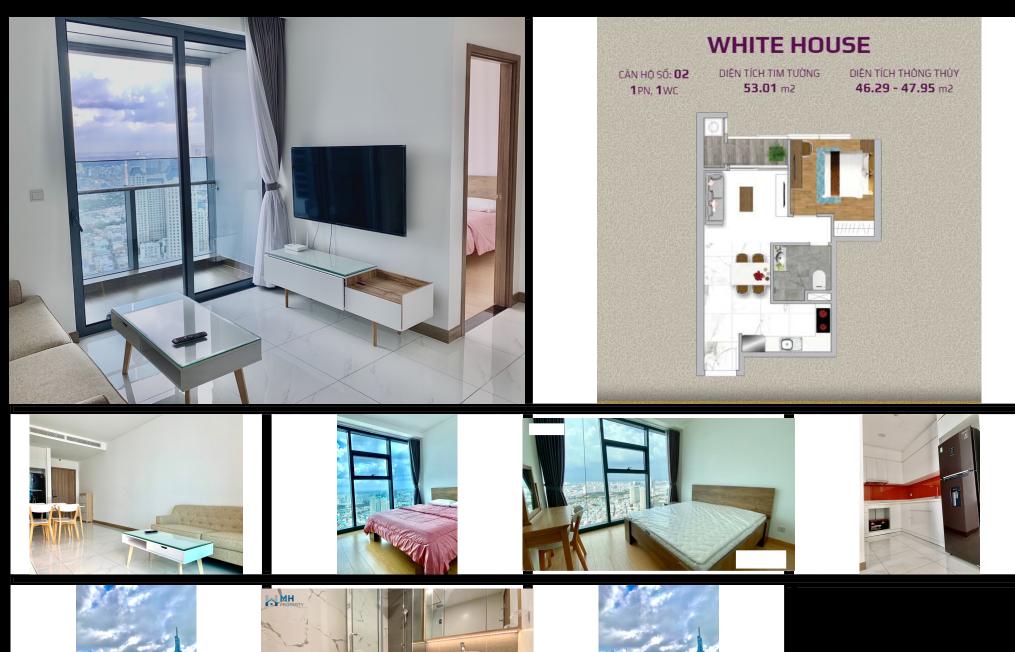

#### Resale WH-xx.02

Size: 53.01 m2 | 47.97 m2 | 01 Bed

# **APPARTMENT IMAGE & LAYOUT**