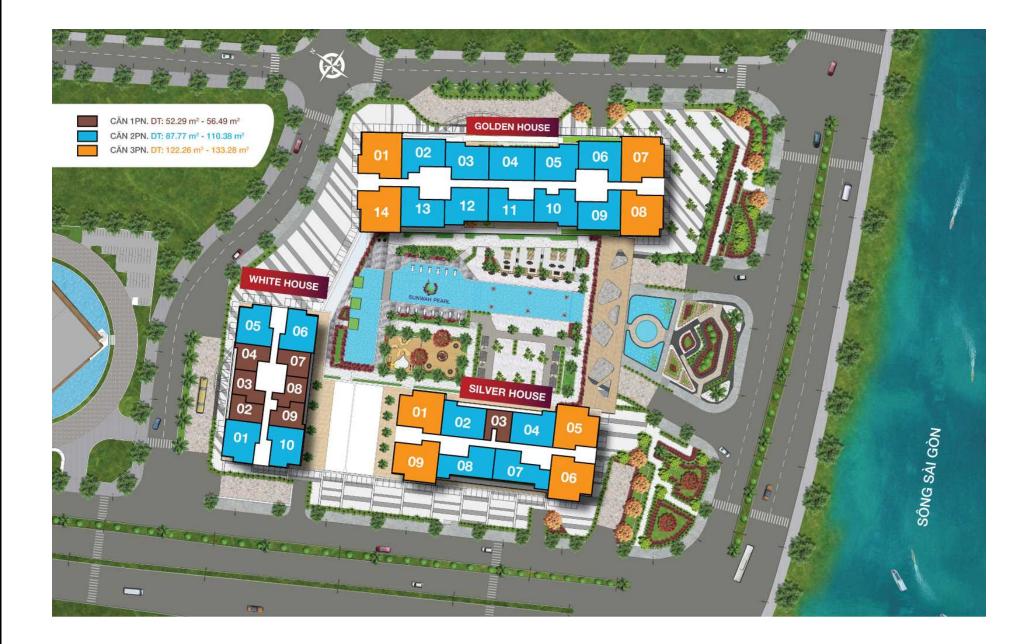

all pay to Seller. - Information is for reference only.
- Export date: February 27, 2023 13:49

#### **RIGINAL PRICE (USD)**

| Total Price(VAT, MF)         | 0       |
|------------------------------|---------|
| VAT                          | 0       |
| Maintenance Fee              | 0       |
| Unpaid Amount (1)            | 6,395   |
| Paid Amount                  | -6,395  |
| B. RESALE PRICE<br>(USD) (2) | 257,511 |
| Fees and charges             | Include |
| C. BUYER'S PRICE (3)         | 251,116 |

## Price: 257,511 USD



| EDDY KO                 |  |  |
|-------------------------|--|--|
| Phone: 097 102 2600     |  |  |
| Email: eddy.ko@vnkic.vn |  |  |

### PROPLINK

32 Tran Luu Street, An Phu Ward, Thu Duc City, Ho Chi Minh City, Vietnam

#### **GENERAL LAYOUT OF PROJECT**



### **APARTMENT LAYOUT**







# **APPARTMENT IMAGE & LAYOUT**