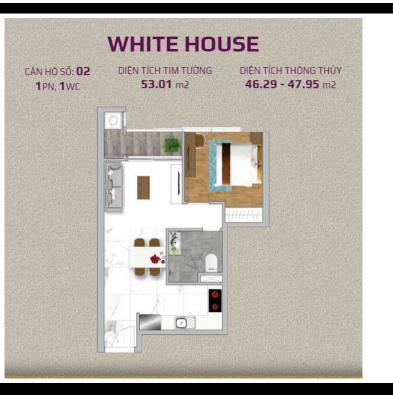

#### Resale WH-xx.02

Size: 53.01 m2 | 47.97 m2 | 01 Bed

# **APPARTMENT IMAGE & LAYOUT**