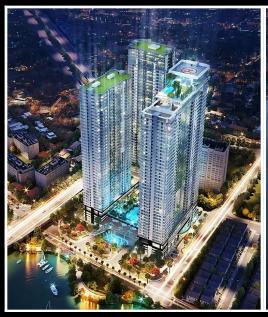

Resale WH-xx.08

Size: 00 m2 | 00 m2 | 01 Bed

Price: 247,644 USD

# **Sunwah Pearl**

| Code         | RS20220559  | Handover              |                             |
|--------------|-------------|-----------------------|-----------------------------|
| Building     | White House | Handover<br>Condition | Semi-furnished              |
| No. of floor | 0           | Ownership             | Deposit agreement foreigner |
| Floor        | High        | Status                | Handover                    |
| Unit No      | 08          | Direction             |                             |
| Bedrooms     | 01          | View                  |                             |
| Bathrooms    | 00          |                       |                             |
|              |