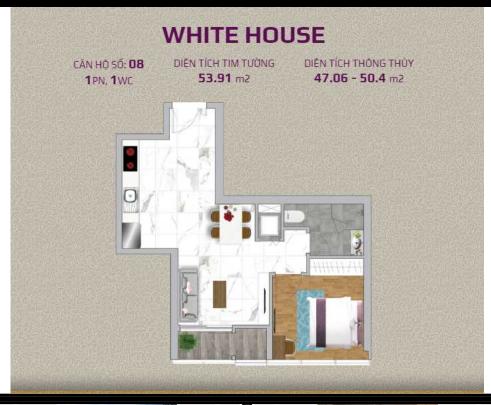

### APARTMENT LAYOUT

# **Sunwah Pearl**

| Code         | RS20220559  | Handover              |                             |
|--------------|-------------|-----------------------|-----------------------------|
| Building     | White House | Handover<br>Condition | Semi-furnished              |
| No. of floor | 0           | Ownership             | Deposit agreement foreigner |
| Floor        | High        | Status                | Handover                    |
| Unit No      | 08          | Direction             |                             |
| Bedrooms     | 01          | View                  |                             |
| Bathrooms    | 00          |                       |                             |
|              |             |                       |                             |