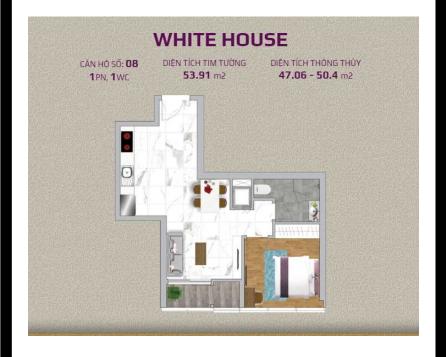

### APARTMENT LAYOUT

# **Sunwah Pearl**

| Code         | RS20220559  | Handover              |                             |
|--------------|-------------|-----------------------|-----------------------------|
| Building     | White House | Handover<br>Condition | Semi-furnished              |
| No. of floor | 0           | Ownership             | Deposit agreement foreigner |
| Floor        | High        | Status                | Handover                    |
| Unit No      | 08          | Direction             |                             |
| Bedrooms     | 01          | View                  |                             |
| Bathrooms    | 00          |                       |                             |
|              |             |                       |                             |