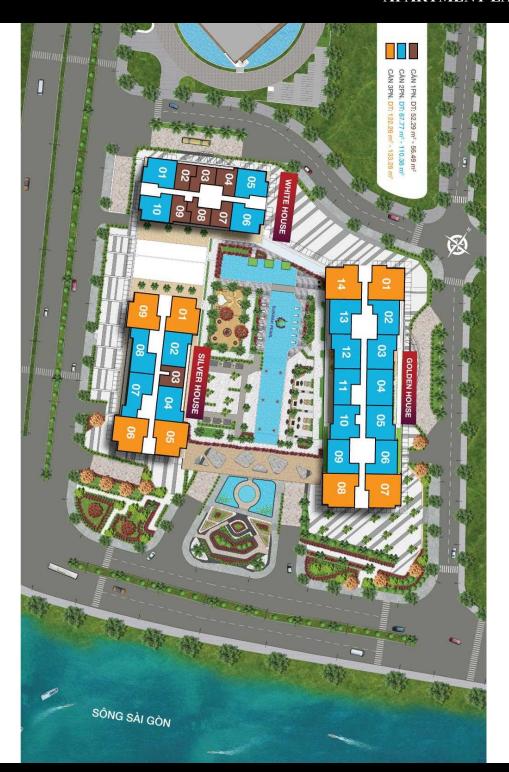

in total.
- (3) Buyer shall pay to Seller.
- Information is for reference only.
- Export date:October 04, 2022 12:59

| A. ORIGIN <i>a</i> | AL PRICE (USD) |
|--------------------|----------------|

| Total Price(VAT, MF)         | 160,252 |
|------------------------------|---------|
| VAT                          | 11,543  |
| Maintenance Fee              | 2,690   |
| Unpaid Amount (1)            | 7,301   |
| Paid Amount                  | 152,951 |
| B. RESALE PRICE<br>(USD) (2) | 247,644 |
| Fees and charges             | Include |
| C. BUYER'S PRICE (3)         | 240,343 |



### **EDDY KO**

Phone: 097 102 2600

Email: eddy.ko@vnkic.vn

#### **PROPLINK**

32 Tran Luu Street, An Phu Ward, Thu Duc City, Ho Chi Minh City, Vietnam

### GENERAL LAYOUT OF PROJECT



### APARTMENT LAYOUT







# APPARTMENT IMAGE & LAYOUT