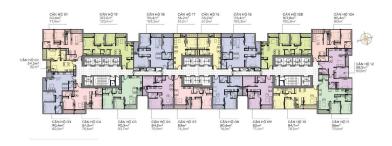

6:16

| A. ORIG | GINAL I | PRICE | (USD) |
|---------|---------|-------|-------|

| Total Price(VAT, MF)         | 139,949 |
|------------------------------|---------|
| VAT                          | 13,995  |
| Maintenance Fee              | 0       |
| Unpaid Amount (1)            | 6,293   |
| Paid Amount                  | 133,656 |
| B. RESALE PRICE<br>(USD) (2) | 309,013 |
| Fees and charges             | Include |
| C. BUYER'S PRICE (3)         | 302,720 |



Price: 309,013 USD

#### **EDDY KO**

Phone: 097 102 2600

Email: eddy.ko@vnkic.vn

#### **PROPLINK**

302,720

32 Tran Luu Street, An Phu Ward, Thu Duc City, Ho Chi Minh City, Vietnam

#### GENERAL LAYOUT OF PROJECT



# Mặt bằng tầng điển hình The Park 7



Bàn giao hoàn thiện

Của để dành

#### LAYOUT 2-22 & 24-47 PARK 7





### APPARTMENT IMAGE & LAYOUT