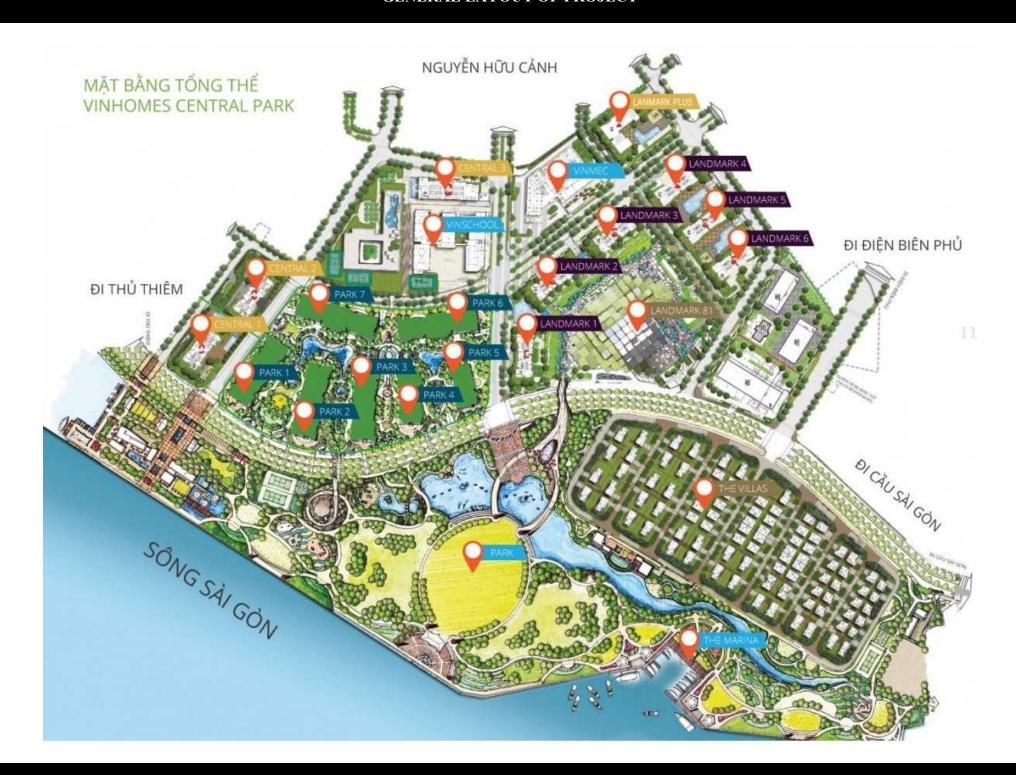

al.
- (3) Buyer shall pay to Seller.
- Information is for reference only.
- Export date: September 26, 2022 16:16

| A. ORIG | GINAL I | PRICE | (USD) |
|---------|---------|-------|-------|

| Total Price(VAT, MF)         | 139,949 |
|------------------------------|---------|
| VAT                          | 13,995  |
| Maintenance Fee              | 0       |
| Unpaid Amount (1)            | 6,293   |
| Paid Amount                  | 133,656 |
| B. RESALE PRICE<br>(USD) (2) | 309,013 |
| Fees and charges             | Include |
| C. BUYER'S PRICE (3)         | 302,720 |



Price: 309,013 USD

#### **EDDY KO**

Phone: 097 102 2600

Email: eddy.ko@vnkic.vn

#### **PROPLINK**

302,720

32 Tran Luu Street, An Phu Ward, Thu Duc City, Ho Chi Minh City, Vietnam

#### GENERAL LAYOUT OF PROJECT



# Mặt bằng tầng điển hình The Park 7



Bàn giao hoàn thiện

Của để dành

#### LAYOUT 2-22 & 24-47 PARK 7





### APPARTMENT IMAGE & LAYOUT