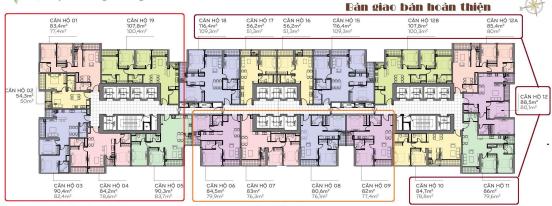

nformation is for reference only.
- Export date: September 26, 2022 16:16

| A. ORIG | GINAL I | PRICE | (USD) |
|---------|---------|-------|-------|

| Total Price(VAT, MF)         | 139,949 |
|------------------------------|---------|
| VAT                          | 13,995  |
| Maintenance Fee              | 0       |
| Unpaid Amount (1)            | 6,293   |
| Paid Amount                  | 133,656 |
| B. RESALE PRICE<br>(USD) (2) | 309,013 |
| Fees and charges             | Include |
| C. BUYER'S PRICE (3)         | 302,720 |



Price: 309,013 USD

#### **EDDY KO**

Phone: 097 102 2600

Email: eddy.ko@vnkic.vn

#### **PROPLINK**

302,720

32 Tran Luu Street, An Phu Ward, Thu Duc City, Ho Chi Minh City, Vietnam

#### GENERAL LAYOUT OF PROJECT



# Mặt bằng tầng điển hình The Park 7



Bàn giao hoàn thiện

Của để dành

#### LAYOUT 2-22 & 24-47 PARK 7





### APPARTMENT IMAGE & LAYOUT