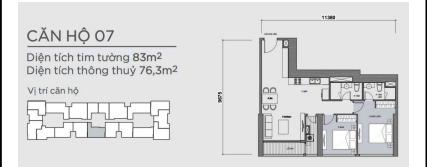

Resale P7-xx.07

Size: 83 m2 | 76.30 m2 | 02 Bed

## **Vinhomes Central Park**

| Code         | RS20220462 | Handover              |                   |
|--------------|------------|-----------------------|-------------------|
| Building     | Park 7     | Handover<br>Condition |                   |
| No. of floor | 47         | Ownership             | SPA for foreigner |
| Floor        | High       | Status                |                   |
| Unit No      | 07         | Direction             |                   |
| Bedrooms     | 02         | View                  |                   |
| Bathrooms    | 02         |                       |                   |
|              |            |                       |                   |