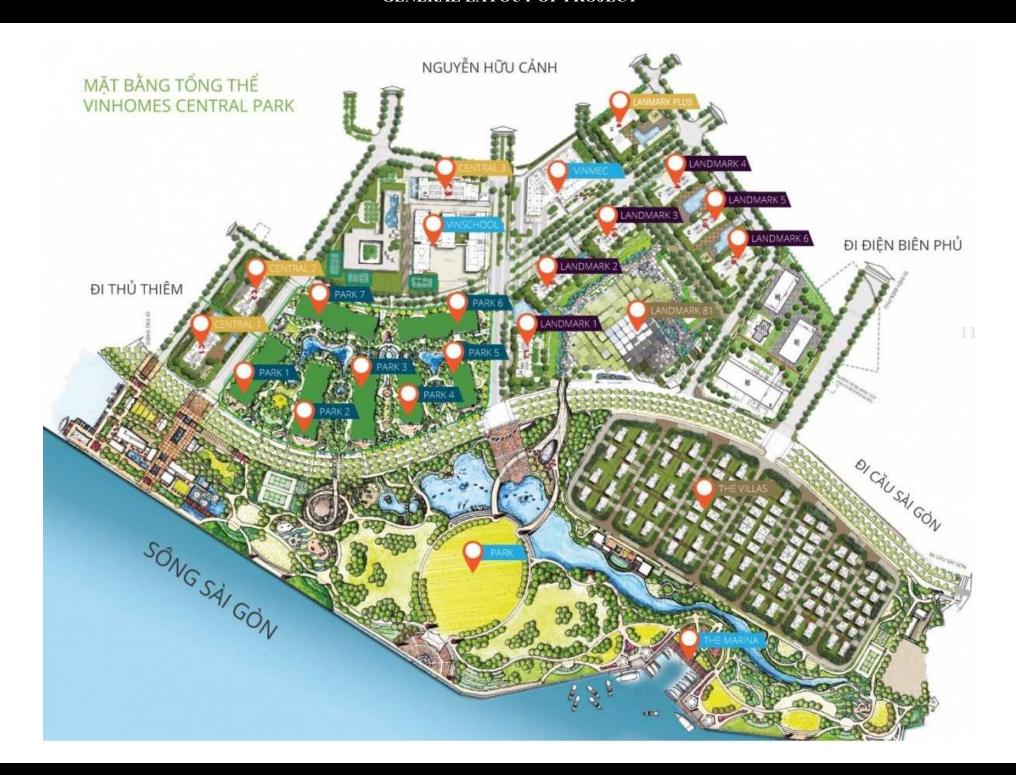

rence only.
- Export date: August 15, 2022 14:42

| Δ        | ORIGINAL | PRICE | (HSD) |
|----------|----------|-------|-------|
| <b>7</b> | UNIOHAL  | INCE  | (USDI |

C. BUYER'S PRICE (3)

| Total Price(VAT, MF)         | 139,949 |
|------------------------------|---------|
| VAT                          | 13,995  |
| Maintenance Fee              | 0       |
| Unpaid Amount (1)            | 6,293   |
| Paid Amount                  | 133,656 |
| B. RESALE PRICE<br>(USD) (2) | 309,013 |
| Fees and charges             | Include |
|                              |         |



Price: 309,013 USD

#### **EDDY KO**

Phone: 097 102 2600

Email: eddy.ko@vnkic.vn

#### **PROPLINK**

302,720

32 Tran Luu Street, An Phu Ward, Thu Duc City, Ho Chi Minh City, Vietnam

### GENERAL LAYOUT OF PROJECT



# Mặt bằng tầng điển hình The Park 7



Bàn giao hoàn thiện

Của để dành

#### LAYOUT 2-22 & 24-47 PARK 7





## APPARTMENT IMAGE & LAYOUT