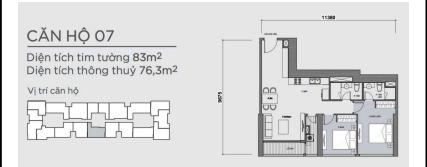

Resale P7-xx.07

Size: 83 m2 | 76.30 m2 | 02 Bed

# **Vinhomes Central Park**

| Code         | RS20220462 | Handover              |                   |
|--------------|------------|-----------------------|-------------------|
| Building     | Park 7     | Handover<br>Condition |                   |
| No. of floor | 47         | Ownership             | SPA for foreigner |
| Floor        | High       | Status                |                   |
| Unit No      | 07         | Direction             |                   |
| Bedrooms     | 02         | View                  |                   |
| Bathrooms    | 02         |                       |                   |
|              |            |                       |                   |