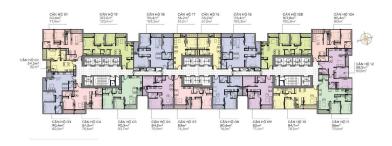

---|-------|-------|
| <b>7</b> | UNIOHAL  | INCE  | (USDI |

C. BUYER'S PRICE (3)

| Total Price(VAT, MF)         | 139,949 |
|------------------------------|---------|
| VAT                          | 13,995  |
| Maintenance Fee              | 0       |
| Unpaid Amount (1)            | 6,293   |
| Paid Amount                  | 133,656 |
| B. RESALE PRICE<br>(USD) (2) | 309,013 |
| Fees and charges             | Include |
|                              |         |



Price: 309,013 USD

#### **EDDY KO**

Phone: 097 102 2600

Email: eddy.ko@vnkic.vn

#### **PROPLINK**

302,720

32 Tran Luu Street, An Phu Ward, Thu Duc City, Ho Chi Minh City, Vietnam

### GENERAL LAYOUT OF PROJECT



# Mặt bằng tầng điển hình The Park 7



Bàn giao hoàn thiện

Của để dành

#### LAYOUT 2-22 & 24-47 PARK 7





## APPARTMENT IMAGE & LAYOUT