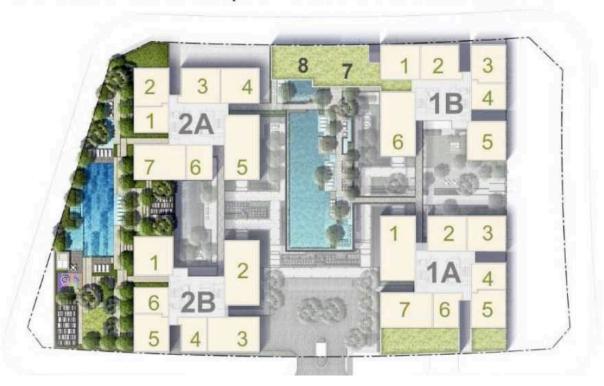

# **Typical Floor Plan**

# Retail/ Landscape Corridor River view & City view Pool view River view & City view Pool view River view & City view Pool view

3 BEDROOM SMALL (3885) (NESS (NAME) (3815) (TABLES)