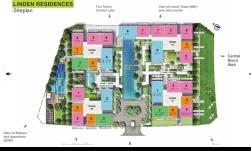

Resale T2-xx.03

Size: 86.40 m2 | 86.40 m2 | 02 Bed

# **Empire City**

| Code         | RS20220524 | Handover              |                   |
|--------------|------------|-----------------------|-------------------|
| Building     | Cove T2    | Handover<br>Condition | Semi-furnished    |
| No. of floor | 16         | Ownership             | SPA for foreigner |
| Floor        | Low        | Status                | Handover          |
| Unit No      | 03         | Direction             |                   |
| Bedrooms     | 02         | View                  |                   |
| Bathrooms    | 01         |                       |                   |
|              |            |                       |                   |



Empire City, Thu Thiem, District 2, HCMC

- (1) Buyer sha