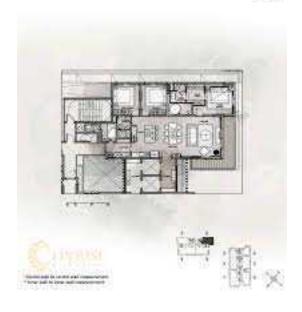

-------|
| VAT                          | 35,039  |
| Maintenance Fee              | 0       |
| Unpaid Amount (1)            | 17,520  |
| Paid Amount                  | 374,922 |
| B. RESALE PRICE<br>(USD) (2) | 536,481 |
| Fees and charges             | Include |
| C. BUYER'S PRICE (3)         | 518,961 |



Price: 536,481 USD

### **EDDY KO**

Phone: 097 102 2600

Email: eddy.ko@vnkic.vn

### **PROPLINK**

32 Tran Luu Street, An Phu Ward, Thu Duc City, Ho Chi Minh City, Vietnam

# **Typical Floor Plan**

# LINDEN RESIDENCES | TYPICAL FLOOR PLAN



## APARTMENT LAYOUT



# Retail/ Landscape Corridor River view & City view Pool view River view & City view Pool view River view & City view Pool view

3 BEDROOM SMALL (3885) (NESS (NAME) (3815) (TABLES)



# APPARTMENT IMAGE & LAYOUT