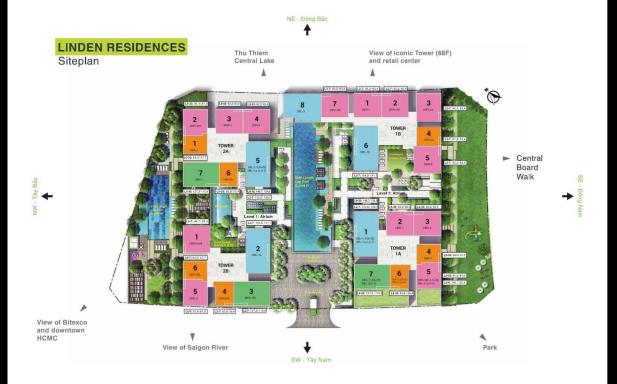

reference only.
- Export date: August 10, 2022 14:48

|    | ODICINAL | DDICE | (TICD) |
|----|----------|-------|--------|
| Α. | ORIGINAL | PRICE | เบอบา  |

| Total Price(VAT, MF)         | 0       |
|------------------------------|---------|
| VAT                          | 0       |
| Maintenance Fee              | 0       |
| Unpaid Amount (1)            | 0       |
| Paid Amount                  | 0       |
| B. RESALE PRICE<br>(USD) (2) | 643,777 |
| Fees and charges             | Include |
| C. BUYER'S PRICE (3)         | 643,777 |



### **EDDY KO**

Phone: 097 102 2600

Email: eddy.ko@vnkic.vn

#### **PROPLINK**

32 Tran Luu Street, An Phu Ward, Thu Duc City, Ho Chi Minh City, Vietnam

# **Typical Floor Plan**

## LINDEN RESIDENCES | TYPICAL FLOOR PLAN



### APARTMENT LAYOUT







### APPARTMENT IMAGE & LAYOUT