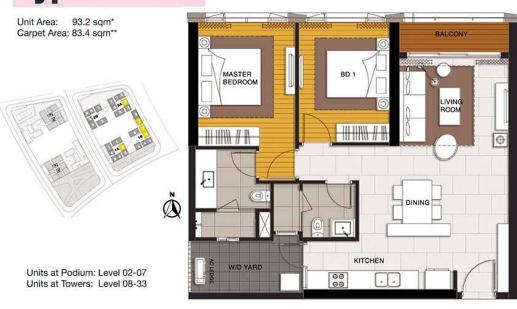

# **Typical Floor Plan**

## LINDEN RESIDENCES | TYPICAL FLOOR PLAN

### APARTMENT LAYOUT