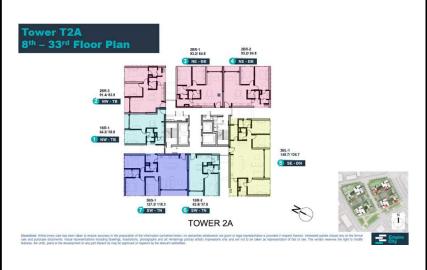

eference only.
- Export date: August 10, 2022 14:48

|    | ODICINAL | DDICE | (TICD) |
|----|----------|-------|--------|
| Α. | ORIGINAL | PRICE | เบอบา  |

| Total Price(VAT, MF)         | 0       |
|------------------------------|---------|
| VAT                          | 0       |
| Maintenance Fee              | 0       |
| Unpaid Amount (1)            | 0       |
| Paid Amount                  | 0       |
| B. RESALE PRICE<br>(USD) (2) | 643,777 |
| Fees and charges             | Include |
| C. BUYER'S PRICE (3)         | 643,777 |



### **EDDY KO**

Phone: 097 102 2600

Email: eddy.ko@vnkic.vn

#### **PROPLINK**

32 Tran Luu Street, An Phu Ward, Thu Duc City, Ho Chi Minh City, Vietnam

# **Typical Floor Plan**

## LINDEN RESIDENCES | TYPICAL FLOOR PLAN



### APARTMENT LAYOUT







### APPARTMENT IMAGE & LAYOUT