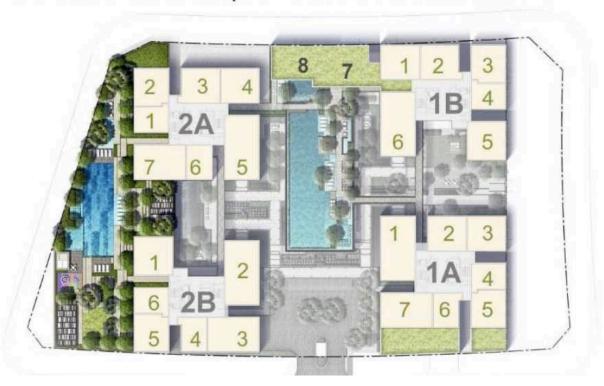

er.
- Information is for reference only.
- Export date: August 10, 2022 14:48

|    | ODICINAL | DDICE | (TICD) |
|----|----------|-------|--------|
| Α. | ORIGINAL | PRICE | เบอบา  |

| Total Price(VAT, MF)         | 0       |
|------------------------------|---------|
| VAT                          | 0       |
| Maintenance Fee              | 0       |
| Unpaid Amount (1)            | 0       |
| Paid Amount                  | 0       |
| B. RESALE PRICE<br>(USD) (2) | 643,777 |
| Fees and charges             | Include |
| C. BUYER'S PRICE (3)         | 643,777 |



### **EDDY KO**

Phone: 097 102 2600

Email: eddy.ko@vnkic.vn

#### **PROPLINK**

32 Tran Luu Street, An Phu Ward, Thu Duc City, Ho Chi Minh City, Vietnam

# **Typical Floor Plan**

## LINDEN RESIDENCES | TYPICAL FLOOR PLAN



### APARTMENT LAYOUT







### APPARTMENT IMAGE & LAYOUT