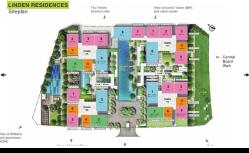

Resale 2A-xx.03

Size: 93.20 m2 | 84.80 m2 | 02 Bed

Price: 643,777 USD

### **Empire City**

| Code         | RS20220522 | Handover              |                   |
|--------------|------------|-----------------------|-------------------|
| Building     | Tower 2A   | Handover<br>Condition | Unfurnished       |
| No. of floor | 0          | Ownership             | SPA for foreigner |
| Floor        | High       | Status                | Handover          |
| Unit No      | 03         | Direction             |                   |
| Bedrooms     | 02         | View                  |                   |
| Bathrooms    | 01         |                       |                   |
|              |            |                       |                   |



Empire City, Thu Thiem, District 2,