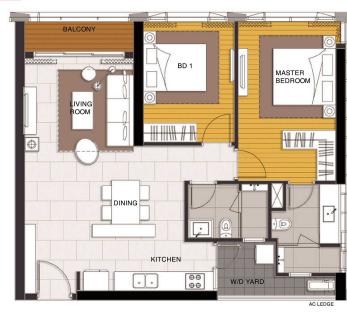

### APARTMENT LAYOUT

# Type: 2BR-2

Unit Area: 93.2 sqm\* Carpet Area: 83.4 sqm\*\*

Units at Podium: Level 02-07 Units at Towers: Level 08-33