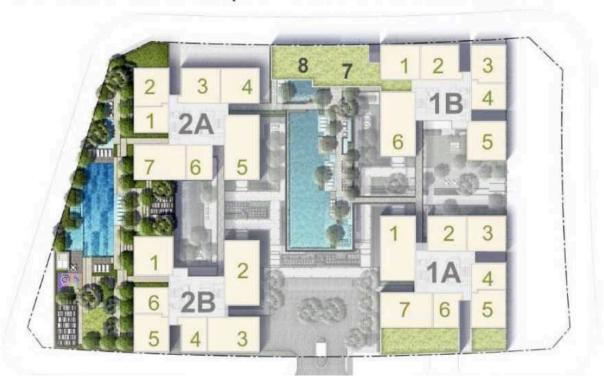

on is for reference only.
- Export date: August 10, 2022 14:47

| A. ORIGINA | L PRICE | (USD) |
|------------|---------|-------|
|------------|---------|-------|

| Total Price(VAT, MF)         | 0       |
|------------------------------|---------|
| VAT                          | 0       |
| Maintenance Fee              | 0       |
| Unpaid Amount (1)            | 0       |
| Paid Amount                  | 0       |
| B. RESALE PRICE<br>(USD) (2) | 643,777 |
| Fees and charges             | Include |
| C. BUYER'S PRICE (3)         | 643,777 |



Price: 643,777 USD

### **EDDY KO**

Phone: 097 102 2600

Email: eddy.ko@vnkic.vn

#### **PROPLINK**

32 Tran Luu Street, An Phu Ward, Thu Duc City, Ho Chi Minh City, Vietnam

## **Typical Floor Plan**

## LINDEN RESIDENCES | TYPICAL FLOOR PLAN



### APARTMENT LAYOUT







### APPARTMENT IMAGE & LAYOUT



# Type: 2BR-2

Unit Area: 93.2 sqm\* Carpet Area: 83.4 sqm\*\*



Units at Podium: Level 02-07 Units at Towers: Level 08-33