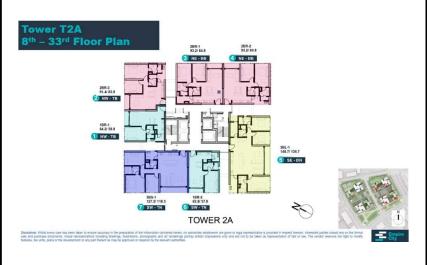

- Export date: August 10, 2022 14:47

| A. ORIGINA | L PRICE | (USD) |
|------------|---------|-------|
|------------|---------|-------|

| Total Price(VAT, MF)         | 0       |
|------------------------------|---------|
| VAT                          | 0       |
| Maintenance Fee              | 0       |
| Unpaid Amount (1)            | 0       |
| Paid Amount                  | 0       |
| B. RESALE PRICE<br>(USD) (2) | 643,777 |
| Fees and charges             | Include |
| C. BUYER'S PRICE (3)         | 643,777 |



Price: 643,777 USD

### **EDDY KO**

Phone: 097 102 2600

Email: eddy.ko@vnkic.vn

#### **PROPLINK**

32 Tran Luu Street, An Phu Ward, Thu Duc City, Ho Chi Minh City, Vietnam

## **Typical Floor Plan**

## LINDEN RESIDENCES | TYPICAL FLOOR PLAN



### APARTMENT LAYOUT







### APPARTMENT IMAGE & LAYOUT



# Type: 2BR-2

Unit Area: 93.2 sqm\* Carpet Area: 83.4 sqm\*\*



Units at Podium: Level 02-07 Units at Towers: Level 08-33