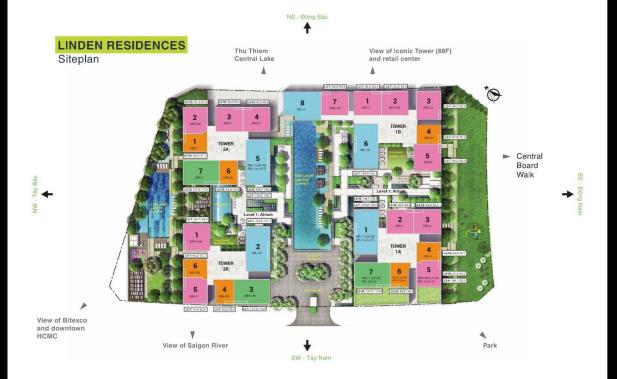

.
- Export date: August 10, 2022 14:47

| A. ORIGINA | L PRICE | (USD) |
|------------|---------|-------|
|------------|---------|-------|

| Total Price(VAT, MF)         | 0       |
|------------------------------|---------|
| VAT                          | 0       |
| Maintenance Fee              | 0       |
| Unpaid Amount (1)            | 0       |
| Paid Amount                  | 0       |
| B. RESALE PRICE<br>(USD) (2) | 643,777 |
| Fees and charges             | Include |
| C. BUYER'S PRICE (3)         | 643,777 |



Price: 643,777 USD

### **EDDY KO**

Phone: 097 102 2600

Email: eddy.ko@vnkic.vn

#### **PROPLINK**

32 Tran Luu Street, An Phu Ward, Thu Duc City, Ho Chi Minh City, Vietnam

## **Typical Floor Plan**

## LINDEN RESIDENCES | TYPICAL FLOOR PLAN



### APARTMENT LAYOUT







### APPARTMENT IMAGE & LAYOUT



# Type: 2BR-2

Unit Area: 93.2 sqm\* Carpet Area: 83.4 sqm\*\*



Units at Podium: Level 02-07 Units at Towers: Level 08-33