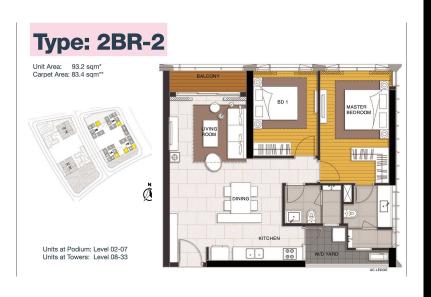

Resale 2A-xx.04

Size: 93.20 m2 | 84.80 m2 | 02 Bed

# Type: 2BR-2

Unit Area: 93.2 sqm\* Carpet Area: 83.4 sqm\*\*

Units at Podium: Level 02-07 Units at Towers: Level 08-33