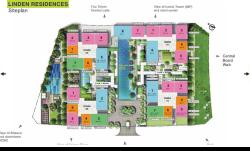

## **Typical Floor Plan**

## LINDEN RESIDENCES | TYPICAL FLOOR PLAN

### APARTMENT LAYOUT

### APPARTMENT IMAGE & LAYOUT

# Type: 2BR-2

Unit Area: 93.2 sqm\* Carpet Area: 83.4 sqm\*\*

Units at Podium: Level 02-07 Units at Towers: Level 08-33