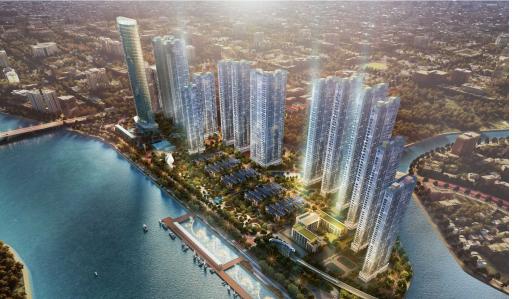

## **Vinhomes Golden River**

| Code         | RS20200208 | Handover              |                   |
|--------------|------------|-----------------------|-------------------|
| Building     | Aqua 3     | Handover<br>Condition | Semi-furnished    |
| No. of floor | 42         | Ownership             | SPA for foreigner |
| Floor        | High       | Status                | Handover          |
| Unit No      | 08         | Direction             | NE-SE             |
| Bedrooms     | 04         | View                  |                   |
| Bathrooms    | 03         |                       |                   |
|              |            |                       |                   |

DEN RIV Ton Duc Thang, District 1, HCM, Vietnam

- (1) Buyer shall pay in the future by payment schedule.
- (2) Buyer shall pay in total.
- (3) Buyer shall pay to Seller.
- Information is for reference only.
- Export date: July 27, 2022 13:04