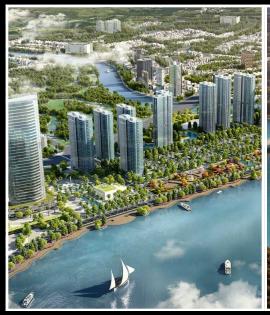

## **Vinhomes Golden River**

| Code         | RS20200208 | Handover              |                   |
|--------------|------------|-----------------------|-------------------|
| Building     | Aqua 3     | Handover<br>Condition | Semi-furnished    |
| No. of floor | 42         | Ownership             | SPA for foreigner |
| Floor        | High       | Status                | Handover          |
| Unit No      | 08         | Direction             | NE-SE             |
| Bedrooms     | 04         | View                  |                   |
| Bathrooms    | 03         |                       |                   |
|              |            |                       |                   |

DEN RIV Ton Duc Thang, District 1, HCM, Vietnam

- (1) Buyer shall pay in the future by payment schedule.
- (2) Buyer shall pay in total.
- (3) Buyer shall pay to Seller.
- Information is for reference only.
- Export date: July 27, 2022 13:04