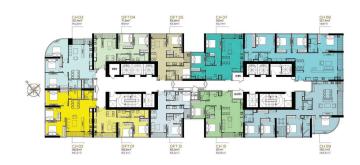

### APARTMENT LAYOUT

## MẶT BẰNG TẦNG ĐIỂN HÌNH AQUA 3

#### LAYOUT 34-39 THE AQUA 3

## CĂN HỘ 08

Diện tích tim tường <mark>157,4m²</mark> Diện tích thông thu**ỷ 146m²** 

Vị trí căn hộ

# CĂN HỘ 08

Diện tích tim tường <mark>157,4m²</mark> Diện tích thông thuỷ 146m²

Vị trí căn hộ