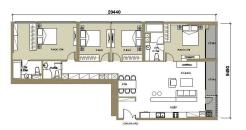

### APARTMENT LAYOUT

## MẶT BẰNG TẦNG ĐIỂN HÌNH AQUA 3

#### LAYOUT 34-39 THE AQUA 3

## CĂN HỘ 08

Diện tích tim tường <mark>157,4m²</mark> Diện tích thông thu**ỷ 146m²** 

Vị trí căn hộ

# CĂN HỘ 08

Diện tích tim tường <mark>157,4m²</mark> Diện tích thông thuỷ 146m²

Vị trí căn hộ