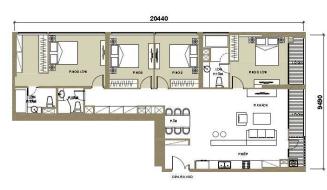

### APARTMENT LAYOUT

## MẶT BẰNG TẦNG ĐIỂN HÌNH AQUA 3

#### LAYOUT 34-39 THE AQUA 3

## CĂN HỘ 08

Diện tích tim tường <mark>157,4m²</mark> Diện tích thông thu**ỷ 146m²** 

Vị trí căn hộ

# CĂN HỘ 08

Diện tích tim tường <mark>157,4m²</mark> Diện tích thông thuỷ 146m²

Vị trí căn hộ