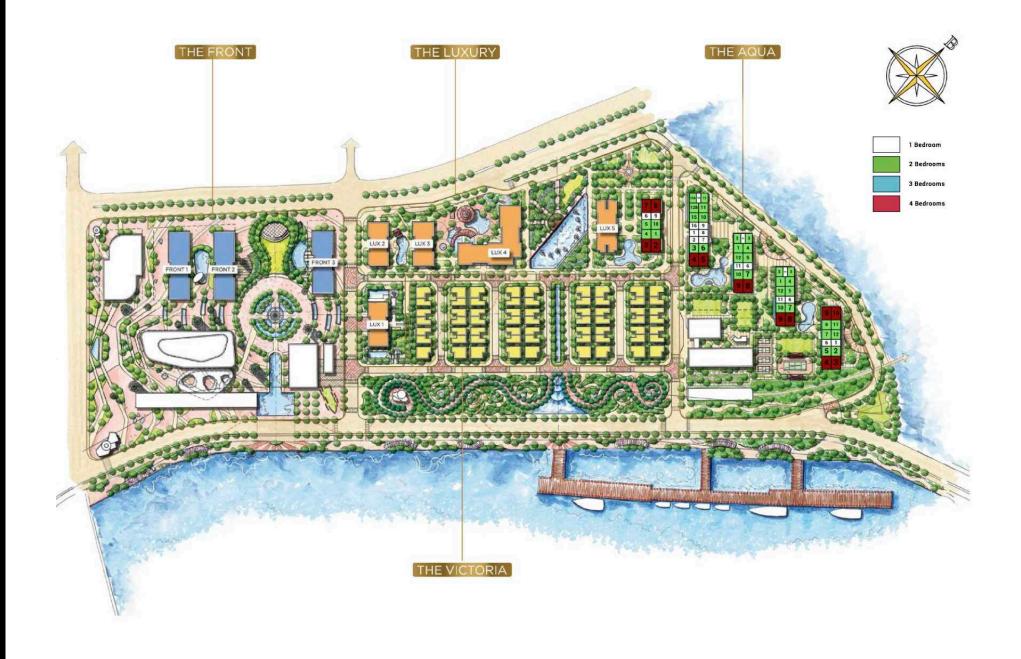

## **Vinhomes Golden River**

| Code         | RS20200208 | Handover              |                   |
|--------------|------------|-----------------------|-------------------|
| Building     | Aqua 3     | Handover<br>Condition | Semi-furnished    |
| No. of floor | 42         | Ownership             | SPA for foreigner |
| Floor        | High       | Status                | Handover          |
| Unit No      | 08         | Direction             | NE-SE             |
| Bedrooms     | 04         | View                  |                   |
| Bathrooms    | 03         |                       |                   |
|              |            |                       |                   |

## MẶT BẰNG TẦNG ĐIỂN HÌNH AQUA 3