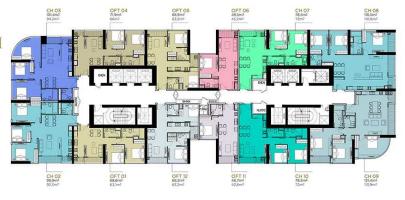

### APARTMENT LAYOUT

## MẶT BẰNG TẦNG ĐIỂN HÌNH AQUA 3

#### LAYOUT 34-39 THE AQUA 3

## CĂN HỘ 08

Diện tích tim tường <mark>157,4m²</mark> Diện tích thông thu**ỷ 146m²** 

Vị trí căn hộ

# CĂN HỘ 08

Diện tích tim tường <mark>157,4m²</mark> Diện tích thông thuỷ 146m²

Vị trí căn hộ