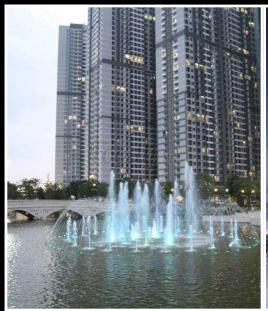

Resale P2-xx.06

Size: 87.50 m2 | 79.80 m2 | 02 Bed

# **Vinhomes Central Park**

| Code         | RS20210339 | Handover              |                  |
|--------------|------------|-----------------------|------------------|
| Building     | Park 2     | Handover<br>Condition |                  |
| No. of floor | 39         | Ownership             | Pink book for VN |
| Floor        | Low        | Status                | Handover         |
| Unit No      | 06         | Direction             |                  |
| Bedrooms     | 02         | View                  |                  |
| Bathrooms    | 02         |                       |                  |
|              |            |                       |                  |



VINTALI PARK 720A Dien Bien Phu Street, Ward 22, B