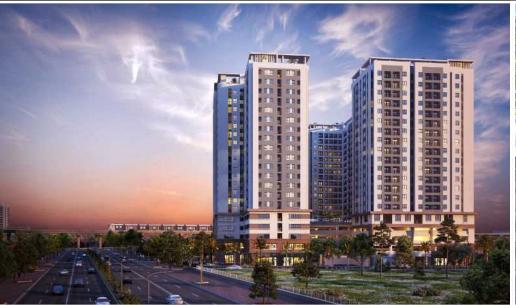

Resale A-xx.09

Size: 67.30 m2 | 61.62 m2 | 02 Bed

Lavita Charm

| Code         | RS20220525 | Handover              |                             |
|--------------|------------|-----------------------|-----------------------------|
| Building     | Block A    | Handover<br>Condition |                             |
| No. of floor | 20         | Ownership             | Deposit agreement foreigner |
| Floor        | Middle     | Status                |                             |
| Unit No      | 09         | Direction             |                             |
| Bedrooms     | 02         | View                  |                             |
| Bathrooms    | 02         |                       |                             |
|              |            |                       |                             |