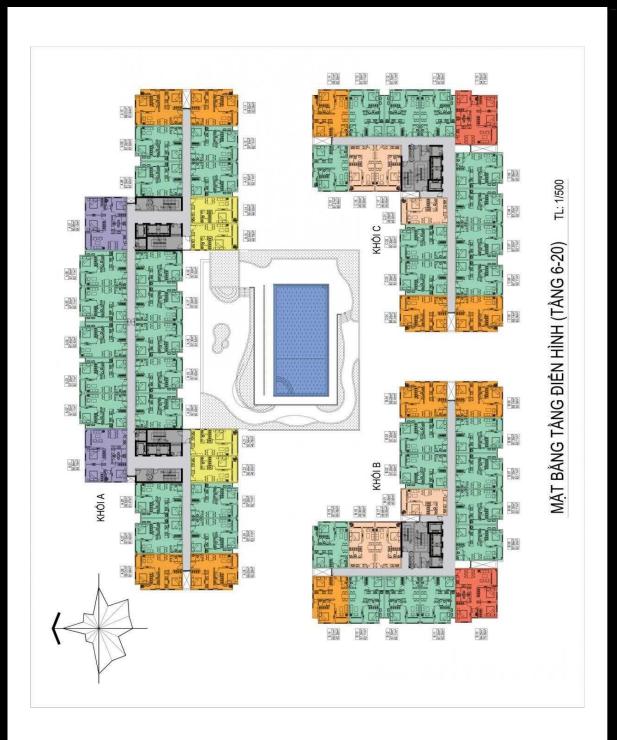

formation is for reference only.
- Export date:June 28, 2022 13:14

|    | ODICINAL | DDICE | (TICD) |
|----|----------|-------|--------|
| Α. | ORIGINAL | PKICE | (USD)  |

C. BUYER'S PRICE (3)

| Total Price(VAT, MF)         | 88,393  |
|------------------------------|---------|
| VAT                          | 7,892   |
| Maintenance Fee              | 0       |
| Unpaid Amount (1)            | 4,341   |
| Paid Amount                  | 84,053  |
| B. RESALE PRICE<br>(USD) (2) | 128,881 |
| Fees and charges             | Include |
|                              |         |



Price: 128,881 USD

## **EDDY KO**

Phone: 097 102 2600

Email: eddy.ko@vnkic.vn

## **PROPLINK**

124,540

32 Tran Luu Street, An Phu Ward, Thu Duc City, Ho Chi Minh City, Vietnam

## GENERAL LAYOUT OF PROJECT









**A9**2 PHÒNG NGỦ
67,30m²

## APPARTMENT IMAGE & LAYOUT





**A9**2 PHÒNG NGỦ
67,30m<sup>2</sup>