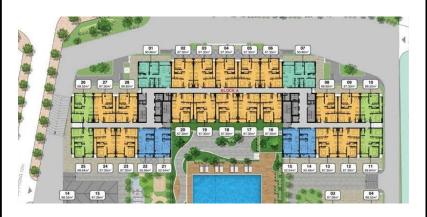

rmation is for reference only.
- Export date:June 28, 2022 13:14

|    | ODICINAL | DDICE | (TICD) |
|----|----------|-------|--------|
| Α. | ORIGINAL | PKICE | (USD)  |

C. BUYER'S PRICE (3)

| Total Price(VAT, MF)         | 88,393  |
|------------------------------|---------|
| VAT                          | 7,892   |
| Maintenance Fee              | 0       |
| Unpaid Amount (1)            | 4,341   |
| Paid Amount                  | 84,053  |
| B. RESALE PRICE<br>(USD) (2) | 128,881 |
| Fees and charges             | Include |
|                              |         |



Price: 128,881 USD

## **EDDY KO**

Phone: 097 102 2600

Email: eddy.ko@vnkic.vn

## **PROPLINK**

124,540

32 Tran Luu Street, An Phu Ward, Thu Duc City, Ho Chi Minh City, Vietnam

## GENERAL LAYOUT OF PROJECT









**A9**2 PHÒNG NGỦ
67,30m²

## APPARTMENT IMAGE & LAYOUT





**A9**2 PHÒNG NGỦ
67,30m<sup>2</sup>