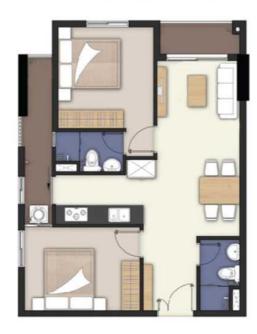

4

|    | ODICINAL | DDICE | (TICD) |
|----|----------|-------|--------|
| Α. | ORIGINAL | PKICE | (USD)  |

C. BUYER'S PRICE (3)

| Total Price(VAT, MF)         | 88,393  |
|------------------------------|---------|
| VAT                          | 7,892   |
| Maintenance Fee              | 0       |
| Unpaid Amount (1)            | 4,341   |
| Paid Amount                  | 84,053  |
| B. RESALE PRICE<br>(USD) (2) | 128,881 |
| Fees and charges             | Include |
|                              |         |



Price: 128,881 USD

## **EDDY KO**

Phone: 097 102 2600

Email: eddy.ko@vnkic.vn

## **PROPLINK**

124,540

32 Tran Luu Street, An Phu Ward, Thu Duc City, Ho Chi Minh City, Vietnam

## GENERAL LAYOUT OF PROJECT









**A9**2 PHÒNG NGỦ
67,30m²

## APPARTMENT IMAGE & LAYOUT





**A9**2 PHÒNG NGỦ
67,30m<sup>2</sup>