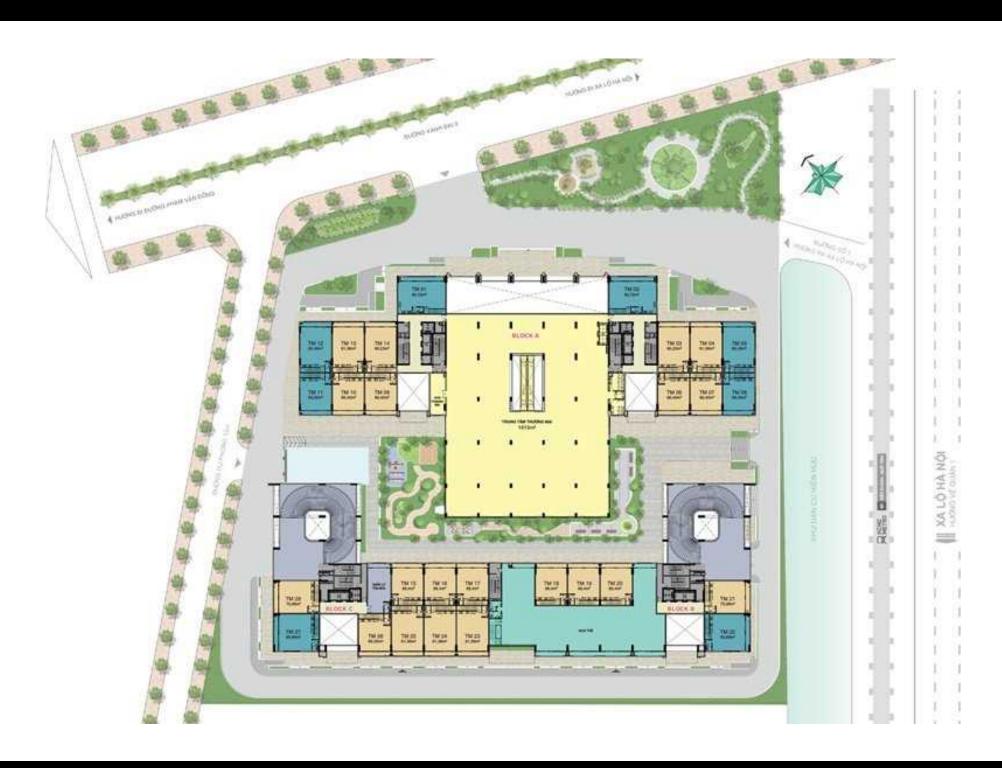

Information is for reference only.
- Export date:June 28, 2022 13:14

|    | ODICINAL | DDICE | (TICD) |
|----|----------|-------|--------|
| Α. | ORIGINAL | PKICE | (USD)  |

C. BUYER'S PRICE (3)

| Total Price(VAT, MF)         | 88,393  |
|------------------------------|---------|
| VAT                          | 7,892   |
| Maintenance Fee              | 0       |
| Unpaid Amount (1)            | 4,341   |
| Paid Amount                  | 84,053  |
| B. RESALE PRICE<br>(USD) (2) | 128,881 |
| Fees and charges             | Include |
|                              |         |



Price: 128,881 USD

## **EDDY KO**

Phone: 097 102 2600

Email: eddy.ko@vnkic.vn

## **PROPLINK**

124,540

32 Tran Luu Street, An Phu Ward, Thu Duc City, Ho Chi Minh City, Vietnam

## GENERAL LAYOUT OF PROJECT









**A9**2 PHÒNG NGỦ
67,30m²

## APPARTMENT IMAGE & LAYOUT





**A9**2 PHÒNG NGỦ
67,30m<sup>2</sup>