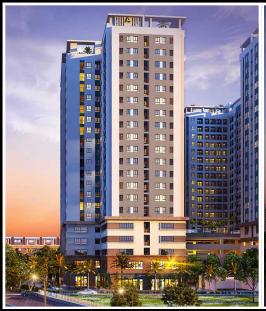

Resale A-xx.09

Size: 67.30 m2 | 61.62 m2 | 02 Bed

Lavita Charm

| Code         | RS20220525 | Handover              |                             |
|--------------|------------|-----------------------|-----------------------------|
| Building     | Block A    | Handover<br>Condition |                             |
| No. of floor | 20         | Ownership             | Deposit agreement foreigner |
| Floor        | Middle     | Status                |                             |
| Unit No      | 09         | Direction             |                             |
| Bedrooms     | 02         | View                  |                             |
| Bathrooms    | 02         |                       |                             |
|              |            |                       |                             |