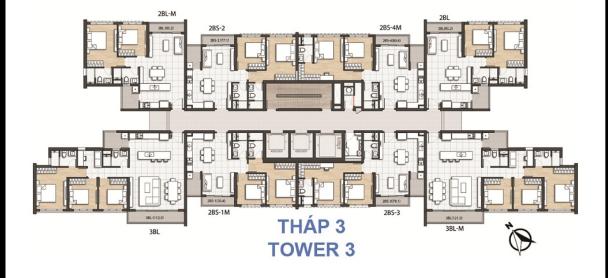

# **Palm Heights**

| Code         | RS20200175 | Handover              |                             |
|--------------|------------|-----------------------|-----------------------------|
| Building     | Tower 3    | Handover<br>Condition | Fully furnished             |
| No. of floor | 0          | Ownership             | Deposit agreement foreigner |
| Floor        | High       | Status                |                             |
| Unit No      | 07         | Direction             |                             |
| Bedrooms     | 03         | View                  |                             |
| Bathrooms    | 02         |                       |                             |
|              |            |                       |                             |