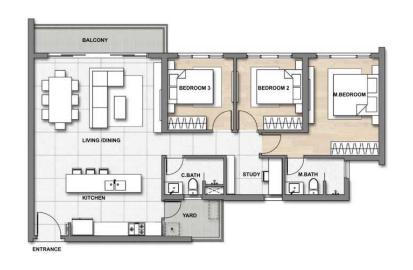

## APARTMENT LAYOUT

MÂU / TYPE: 3BL 121.5 m<sup>2\*</sup> / 108.1 m<sup>2\*\*</sup>