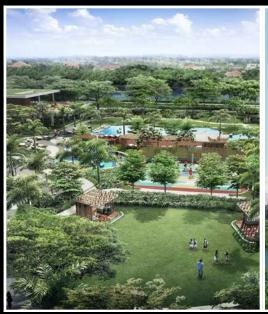

Resale T3-xx.07

Size: 121.50 m2 | 108.10 m2 | 03 Bed

# **Palm Heights**

| Code         | RS20200175 | Handover              |                             |
|--------------|------------|-----------------------|-----------------------------|
| Building     | Tower 3    | Handover<br>Condition | Fully furnished             |
| No. of floor | 0          | Ownership             | Deposit agreement foreigner |
| Floor        | High       | Status                |                             |
| Unit No      | 07         | Direction             |                             |
| Bedrooms     | 03         | View                  |                             |
| Bathrooms    | 02         |                       |                             |
|              |            |