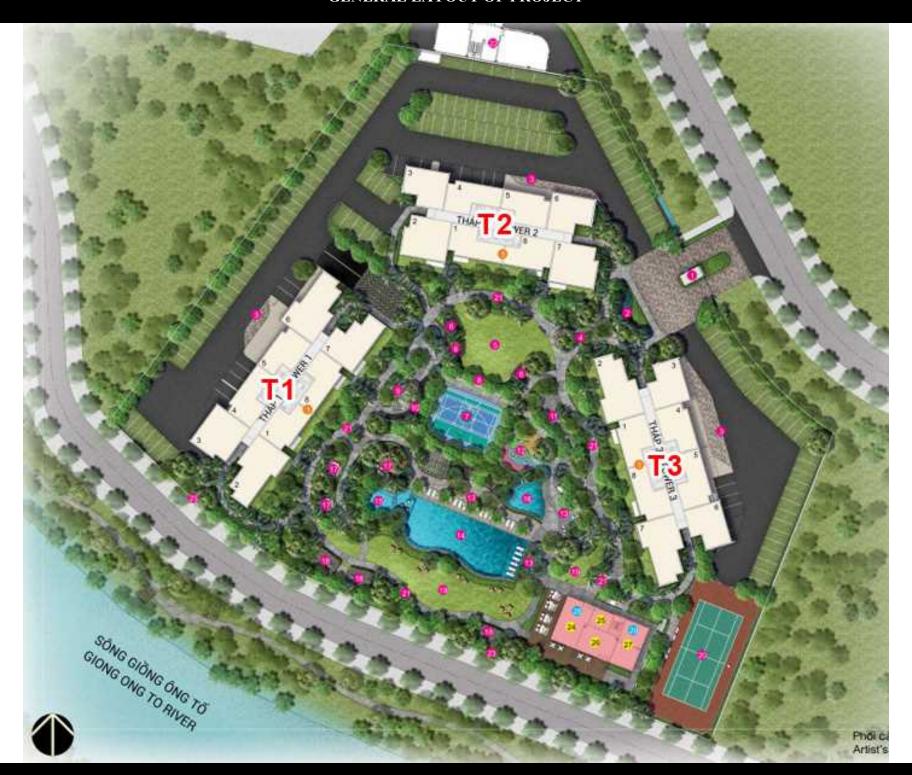

ll pay in the future by payment schedule.
- (2) Buyer shall pay in total.
- (3) Buyer shall pay to Seller.
- Information is for reference only.
- Export date:June 16, 2022 11:07

# A. ORIGINAL PRICE (USD)

| Total Price(VAT, MF)         | 225,696 |
|------------------------------|---------|
| VAT                          | 19,718  |
| Maintenance Fee              | 4,039   |
| Unpaid Amount (1)            | 114,868 |
| Paid Amount                  | 110,828 |
| B. RESALE PRICE<br>(USD) (2) | 349,825 |
| Fees and charges             | Include |
| C. BUYER'S PRICE (3)         | 234,957 |



Price: 349,825 USD

## **EDDY KO**

Phone: 097 102 2600

Email: eddy.ko@vnkic.vn

#### **PROPLINK**

32 Tran Luu Street, An Phu Ward, Thu Duc City, Ho Chi Minh City, Vietnam

# GENERAL LAYOUT OF PROJECT



## APARTMENT LAYOUT







MÂU / TYPE: 3BL 121.5 m<sup>2\*</sup> / 108.1 m<sup>2\*\*</sup>