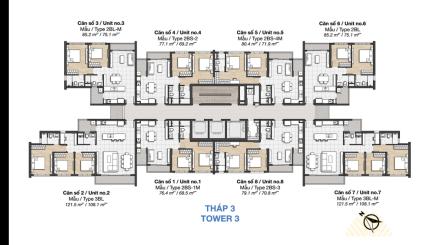

Resale T3-xx.07

Size: 121.50 m2 | 108.10 m2 | 03 Bed

# **Palm Heights**

| Code         | RS20200175 | Handover              |                             |
|--------------|------------|-----------------------|-----------------------------|
| Building     | Tower 3    | Handover<br>Condition | Fully furnished             |
| No. of floor | 0          | Ownership             | Deposit agreement foreigner |
| Floor        | High       | Status                |                             |
| Unit No      | 07         | Direction             |                             |
| Bedrooms     | 03         | View                  |                             |
| Bathrooms    | 02         |                       |                             |
|              |            |                       |                             |