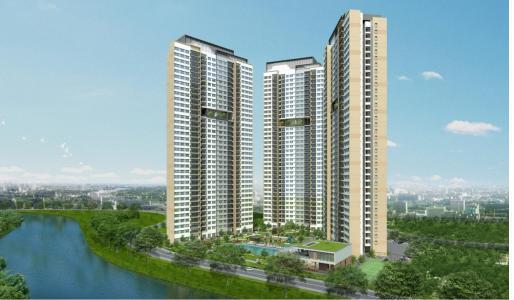

# **Palm Heights**

| Code         | RS20200175 | Handover              |                             |
|--------------|------------|-----------------------|-----------------------------|
| Building     | Tower 3    | Handover<br>Condition | Fully furnished             |
| No. of floor | 0          | Ownership             | Deposit agreement foreigner |
| Floor        | High       | Status                |                             |
| Unit No      | 07         | Direction             |                             |
| Bedrooms     | 03         | View                  |                             |
| Bathrooms    | 02         |                       |                             |
|              |            |                       |                             |

Song Hanh street, An Phu Ward, District 2, HCM city

- (1) Buyer shall pay in the future by payment schedule.
- (2) Buyer shall pay in total.
- (3) Buyer shall pay to Seller.
- Information is for reference only.
- Export date:June 16, 2022 11:07