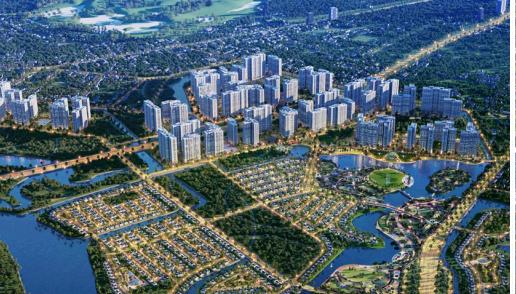

**Resale S5.03-xx.16** 

Size: 59.30 m2 | 00 m2 | 02 Bed

**Price: 119,227 USD** 

# **Vinhomes Grand Park**

| Code         | RS20220440      | Handover              |                             |
|--------------|-----------------|-----------------------|-----------------------------|
| Building     | Rainbow - S5.03 | Handover<br>Condition |                             |
| No. of floor | 34              | Ownership             | Deposit agreement foreigner |
| Floor        | High            | Status                |                             |
| Unit No      | 16              | Direction             |                             |
| Bedrooms     | 02              | View                  |                             |
| Bathrooms    | 10              |                       |