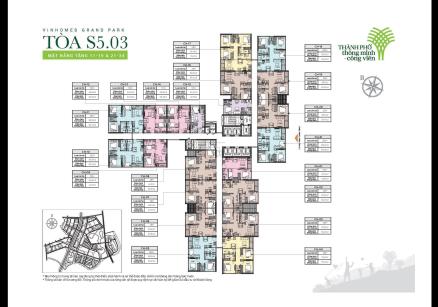

Seller.
- Information is for reference only.
- Export date: April 25, 2022 14:20

|    | ODICINIAL | DDICE | (TIOD) |  |
|----|-----------|-------|--------|--|
| Α. | ORIGINAL  | PRICE | (USD)  |  |

| Total Price(VAT, MF)         | 107,166 |
|------------------------------|---------|
| VAT                          | 9,860   |
| Maintenance Fee              | 0       |
| Unpaid Amount (1)            | 5,260   |
| Paid Amount                  | 101,907 |
| B. RESALE PRICE<br>(USD) (2) | 119,227 |
| Fees and charges             | Include |
| C. BUYER'S PRICE (3)         | 113,968 |



## **EDDY KO**

Phone: 097 102 2600

Email: eddy.ko@vnkic.vn

### **PROPLINK**

3rd Floor, No. 30 Nguyen Co Thach Str., Sala New City, Dist. 2, HCM City

## GENERAL LAYOUT OF PROJECT



## APARTMENT LAYOUT







# APPARTMENT IMAGE & LAYOUT