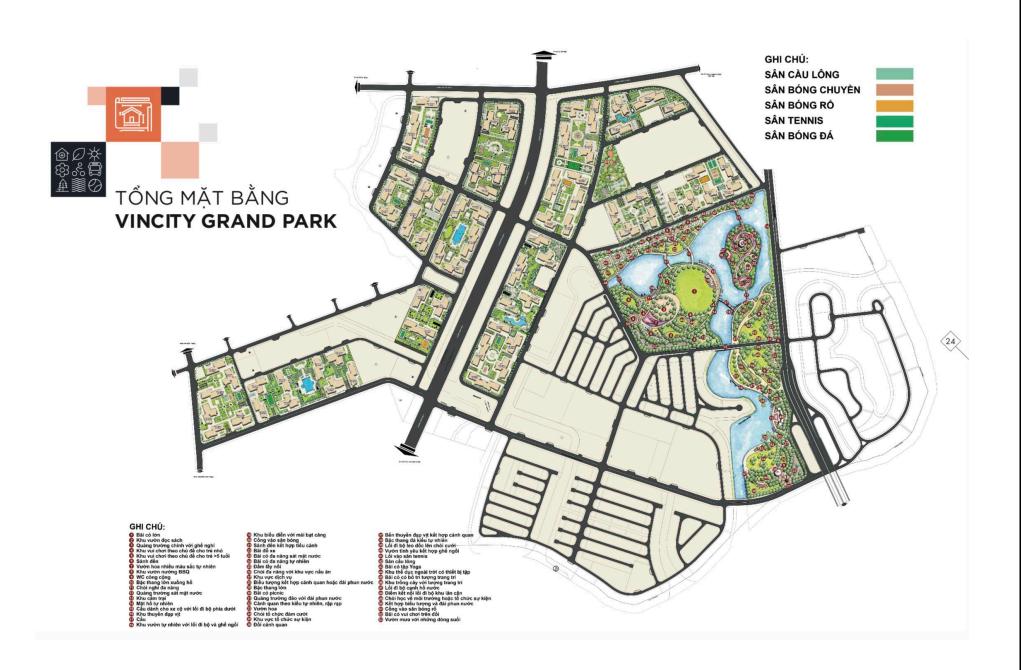

- (3) Buyer shall pay to Seller.
- Information is for reference only.
- Export date: April 25, 2022 14:20

|    | ODICINIAL | DDICE | (TIOD) |  |
|----|-----------|-------|--------|--|
| Α. | ORIGINAL  | PRICE | (USD)  |  |

| Total Price(VAT, MF)         | 107,166 |
|------------------------------|---------|
| VAT                          | 9,860   |
| Maintenance Fee              | 0       |
| Unpaid Amount (1)            | 5,260   |
| Paid Amount                  | 101,907 |
| B. RESALE PRICE<br>(USD) (2) | 119,227 |
| Fees and charges             | Include |
| C. BUYER'S PRICE (3)         | 113,968 |



## **EDDY KO**

Phone: 097 102 2600

Email: eddy.ko@vnkic.vn

### **PROPLINK**

3rd Floor, No. 30 Nguyen Co Thach Str., Sala New City, Dist. 2, HCM City

## GENERAL LAYOUT OF PROJECT



## APARTMENT LAYOUT







# APPARTMENT IMAGE & LAYOUT