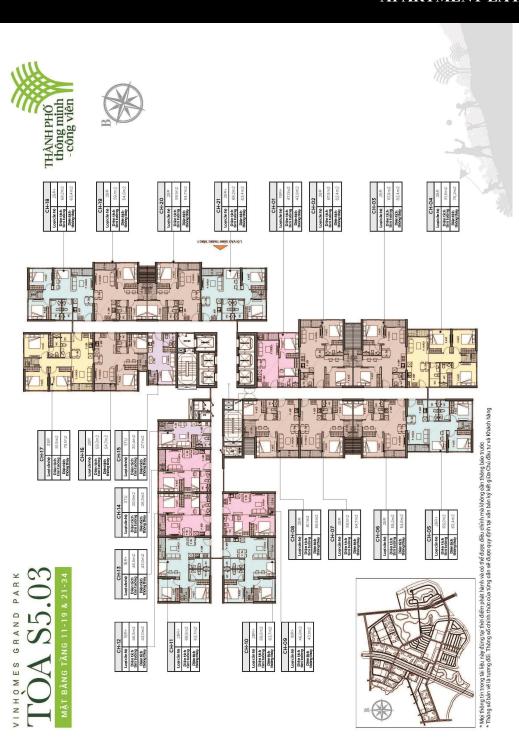

to Seller.
- Information is for reference only.
- Export date: April 25, 2022 14:20

|    | ODICINIAL | DDICE | (TIOD) |  |
|----|-----------|-------|--------|--|
| Α. | ORIGINAL  | PRICE | (USD)  |  |

| Total Price(VAT, MF)         | 107,166 |
|------------------------------|---------|
| VAT                          | 9,860   |
| Maintenance Fee              | 0       |
| Unpaid Amount (1)            | 5,260   |
| Paid Amount                  | 101,907 |
| B. RESALE PRICE<br>(USD) (2) | 119,227 |
| Fees and charges             | Include |
| C. BUYER'S PRICE (3)         | 113,968 |



## **EDDY KO**

Phone: 097 102 2600

Email: eddy.ko@vnkic.vn

### **PROPLINK**

3rd Floor, No. 30 Nguyen Co Thach Str., Sala New City, Dist. 2, HCM City

## GENERAL LAYOUT OF PROJECT



## APARTMENT LAYOUT







# APPARTMENT IMAGE & LAYOUT