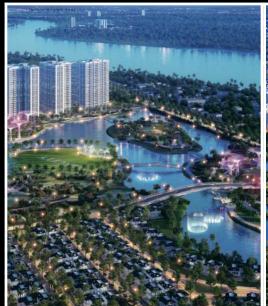

**Resale S5.03-xx.16** 

Size: 59.30 m2 | 00 m2 | 02 Bed

**Price: 119,227 USD** 

# **Vinhomes Grand Park**

| Code         | RS20220440      | Handover              |                             |
|--------------|-----------------|-----------------------|-----------------------------|
| Building     | Rainbow - S5.03 | Handover<br>Condition |                             |
| No. of floor | 34              | Ownership             | Deposit agreement foreigner |
| Floor        | High            | Status                |                             |
| Unit No      | 16              | Direction             |                             |
| Bedrooms     | 02              | View                  |                             |
| Bathrooms    | 10              |                       |