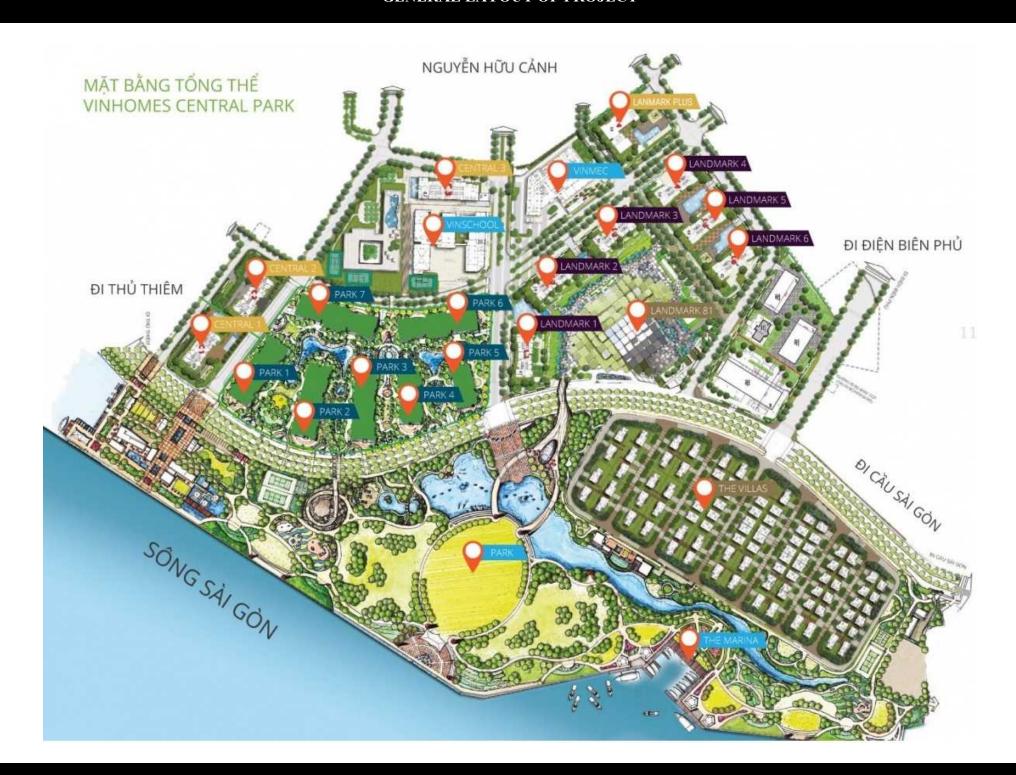

all pay in the future by payment schedule.
- (2) Buyer shall pay in total.
- (3) Buyer shall pay to Seller.
- Information is for reference only.
- Export date: April 19, 2022 10:06

## A. ORIGINAL PRICE (USD)

| Total Price(VAT, MF)         | 127,424 |
|------------------------------|---------|
| VAT                          | 10,387  |
| Maintenance Fee              | 2,295   |
| Unpaid Amount (1)            | 5,737   |
| Paid Amount                  | 121,687 |
| B. RESALE PRICE<br>(USD) (2) | 215,657 |
| Fees and charges             | Include |
| C. BUYER'S PRICE (3)         | 209,920 |



Price: 215,657 USD

# **EDDY KO**

Phone: 097 102 2600

Email: eddy.ko@vnkic.vn

# **PROPLINK**

3rd Floor, No. 30 Nguyen Co Thach Str., Sala New City, Dist. 2, HCM City

# GENERAL LAYOUT OF PROJECT



## **APARTMENT LAYOUT**

# Mặt bằng tầng điển hình The Pork 1 CAN HÓ DZ 113.7m² 12.2m² 13.4m² 14.3.7m² 14.3.7m² 14.3.7m² 15.3m² 15.3m

### LAYOUT 2-22 & 24-38 PARK 1