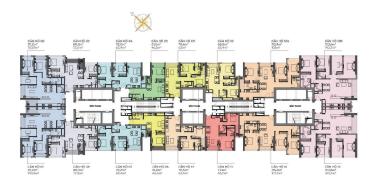

2022 10:06

## A. ORIGINAL PRICE (USD)

| Total Price(VAT, MF)         | 127,424 |
|------------------------------|---------|
| VAT                          | 10,387  |
| Maintenance Fee              | 2,295   |
| Unpaid Amount (1)            | 5,737   |
| Paid Amount                  | 121,687 |
| B. RESALE PRICE<br>(USD) (2) | 215,657 |
| Fees and charges             | Include |
| C. BUYER'S PRICE (3)         | 209,920 |



Price: 215,657 USD

# **EDDY KO**

Phone: 097 102 2600

Email: eddy.ko@vnkic.vn

# **PROPLINK**

3rd Floor, No. 30 Nguyen Co Thach Str., Sala New City, Dist. 2, HCM City

# GENERAL LAYOUT OF PROJECT



## **APARTMENT LAYOUT**

# Mặt bằng tầng điển hình The Pork 1 CAN HÓ DZ 113.7m² 12.2m² 13.4m² 14.3.7m² 14.3.7m² 14.3.7m² 15.3m² 15.3m

### LAYOUT 2-22 & 24-38 PARK 1