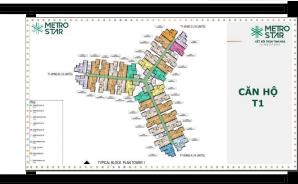

iện Tích LL:54.76 m2

¥

Key:

| ANYO<br>BLOCK<br>HBCEABLOCK | CIANS<br>O THE TU DANHD | AHD<br>19040 NOU - Frank |
|-----------------------------|-------------------------|--------------------------|
| To 10N                      | 08 : 50                 | 10010                    |
|                             | T1-905-08               |                          |

-Dién Tich TT:59.92 m² Dién Tich LL:54.59 m²

28RM - R18 (M) - 3 cán

38PM - Dekate B - Den Tich TT/24.54m2 - 1 cdin

8

20P3M - Prein - 4 cain 28P3M - Prein - 1 cáin

28RM-R2A2(M) -1 cdn

29RM - R 2A1(M)

28RM - Regular

- 11cán 28RM - R - 1 căn TYPICAL BLOCK PLAN TOWER 1 Total units: 36 = 1965.56 m2(LL)

MẠT TIÊN XA LỘ HÀ NỘI





#### **APARTMENT LAYOUT**

## **APPARTMENT IMAGE & LAYOUT**



**2BRM - REGULAR 1A** 









2BRM - REGULAR 1A