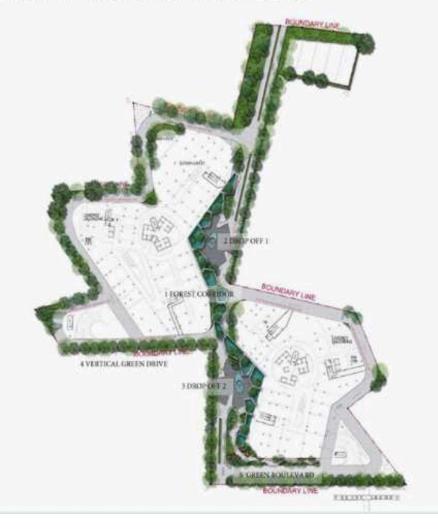

|
| VAT                          | 11,858  |
| Maintenance Fee              | 0       |
| Unpaid Amount (1)            | 83,639  |
| Paid Amount                  | 34,938  |
| B. RESALE PRICE<br>(USD) (2) | 149,149 |
| Fees and charges             | Include |
| C. BUYER'S PRICE (3)         | 65,510  |

# Price: 149,149 USD



# **EDDY KO** Phone: 097 102 2600 Email: eddy.ko@vnkic.vn

## **PROPLINK**

3rd Floor, No. 30 Nguyen Co Thach Str., Sala New City, Dist. 2, HCM City

## **GENERAL LAYOUT OF PROJECT**

# 100+ S☆0TIỆN ÍCH

Metro Star kết nối 100+ sao tiện ích hoàn hảo phục vụ mọi nhu cầu cuộc sống của những cư dân thành thị hiện đại từ mua sắm, thư giãn, ân uống, vui chơi giải trí... Một môi trường sống thân thiện với thiện nhiên và thỏa mãn nhu cầu của mọi cư dân dù là độ tuổi nào.









2066 T161 T155 6 m2 2066 T161 T155 6 m2 2066 T161 T150 5 m2 2066 T161 T150 5 m2 2066 T161 T150 5 m2 2066 T161 T152 6 m2 2066 T161 T152 6 m2 2066 T161 T152 2 0 m2 2066 T161 L150 5 m2 2066 T161 T162 5 0 m2 2066 T161 T161 T162 5 0 m2 2066 T161 T165 5 0 m2 2066 T161 T165 5 0 m2 2066 T161 T165 5 0 m2 2066 T161

33 53

2BRM-Re - 11can

-Diện Tích TT:59.97 m2 -Diện Tích LL:54.76 m2

¥

Key:

| ANYO<br>BLOCK<br>HBCEABLOCK | CIANS<br>O THE TU DANHD | AHD<br>19040 NOU - Frank |
|-----------------------------|-------------------------|--------------------------|
| To 10N                      | 08 : 50                 | 10010                    |
|                             | T1-905-08               |                          |

-Dién Tich TT:59.92 m² Dién Tich LL:54.59 m²

28RM - R18 (M) - 3