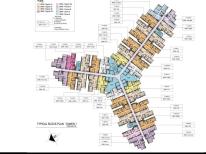

- 11cán 28RM - R - 1 căn TYPICAL BLOCK PLAN TOWER 1 Total units: 36 = 1965.56 m2(LL)

MẠT TIÊN XA LỘ HÀ NỘI