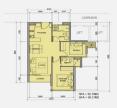

¥

Key:

| ANYO<br>BLOCK<br>HBCEABLOCK | CIANS<br>O THE TU DANHD | AHD<br>19040 NOU - Frank |
|-----------------------------|-------------------------|--------------------------|
| To 10N                      | 08 : 50                 | 10010                    |
|                             | T1-905-08               |                          |

-Dién Tich TT:59.92 m² Dién Tich LL:54.59 m²

28RM - R18 (M) - 3 cán

38PM - Dekate B - Den Tich TT/24.54m2 - 1 cdin

8

20P3M - Prein - 4 cain 28P3M - Prein - 1 cáin

28RM-R2A2(M) -1 cdn

29RM - R 2A1(M)

28RM - Regular

- 11cán 28RM - R - 1 căn TYPICAL BLOCK PLAN TOWER 1 Total units: 36 = 1965.56 m2(LL)

MẠT TIÊN XA LỘ HÀ NỘI





#### **APARTMENT LAYOUT**

## **APPARTMENT IMAGE & LAYOUT**



**2BRM - REGULAR 1A** 









2BRM - REGULAR 1A