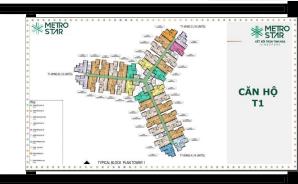

ện Tích LL:54.76 m2

¥

Key:

| ANYO<br>BLOCK<br>HBCEABLOCK | CIANS<br>O THE TU DANHD | AHD<br>19040 NOU - Frank |
|-----------------------------|-------------------------|--------------------------|
| To 10N                      | 08 : 50                 | 10010                    |
|                             | T1-905-08               |                          |

-Dién Tich TT:59.92 m² Dién Tich LL:54.59 m²

28RM - R18 (M) - 3 cán

38PM - Dekate B - Den Tich TT/24.54m2 - 1 cdin

8

20P3M - Prein - 4 cain 28P3M - Prein - 1 cáin

28RM-R2A2(M) -1 cdn

29RM - R 2A1(M)

28RM - Regular

- 11cán 28RM - R - 1 căn TYPICAL BLOCK PLAN TOWER 1 Total units: 36 = 1965.56 m2(LL)

MẠT TIÊN XA LỘ HÀ NỘI





#### **APARTMENT LAYOUT**

### **APPARTMENT IMAGE & LAYOUT**



**2BRM - REGULAR 1A** 









2BRM - REGULAR 1A