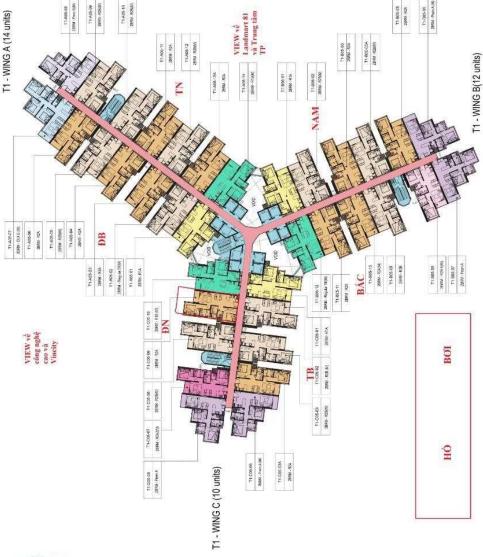

- 11cán 28RM - R - 1 căn TYPICAL BLOCK PLAN TOWER 1 Total units: 36 = 1965.56 m2(LL)

MẠT TIÊN XA LỘ HÀ NỘI