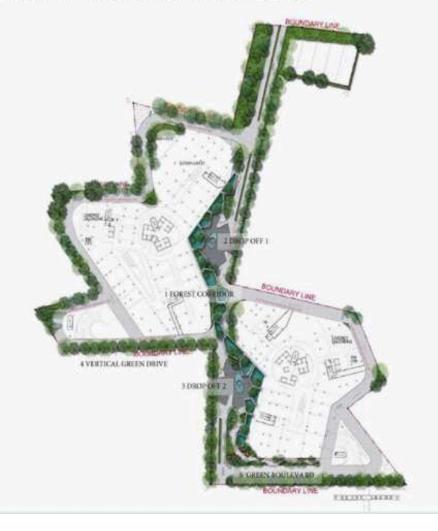

| VAT                          | 10,780  |
| Maintenance Fee              | 0       |
| Unpaid Amount (1)            | 83,639  |
| Paid Amount                  | 34,938  |
| B. RESALE PRICE<br>(USD) (2) | 134,407 |
| Fees and charges             | Include |
| C. BUYER'S PRICE (3)         | 50,768  |

## Price: 134,407 USD



## **EDDY KO** Phone: 097 102 2600 Email: eddy.ko@vnkic.vn

## **PROPLINK**

3rd Floor, No. 30 Nguyen Co Thach Str., Sala New City, Dist. 2, HCM City

## **GENERAL LAYOUT OF PROJECT**

# 100+ S☆0TIỆN ÍCH

Metro Star kết nối 100+ sao tiện ích hoàn hảo phục vụ mọi nhu cầu cuộc sống của những cư dân thành thị hiện đại từ mua sắm, thư giãn, ân uống, vui chơi giải trí... Một môi trường sống thân thiện với thiện nhiên và thỏa mãn nhu cầu của mọi cư dân dù là độ tuổi nào.









2066 T161 T155 6 m2 2066 T161 T155 6 m2 2066 T161 T150 5 m2 2066 T161 T150 5 m2 2066 T161 T150 5 m2 2066 T161 T152 6 m2 2066 T161 T152 6 m2 2066 T161 T152 2 0 m2 2066 T161 L150 5 m2 2066 T161 T162 5 0 m2 2066 T161 T161 T162 5 0 m2 2066 T161 T165 5 0 m2 2066 T161 T165 5 0 m2 2066 T161 T165 5 0 m2 2066 T161

33 53

2BRM-Re - 11can

-Diện Tích TT:59.97 m2 -Diện Tích LL:54.76 m2

¥

Key:

| ANYO<br>BLOCK<br>HBCEABLOCK | CIANS<br>O THE TU DANHD | AHD<br>19040 NOU - Frank |
|-----------------------------|-------------------------|--------------------------|
| To 10N                      | 08 : 50                 | 10010                    |
|                             | T1-905-08               |                          |

-Dién Tich TT:59.92 m² Dién Tich LL:54.59 m²

28RM - R18 (M) - 3