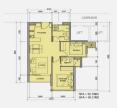

¥

Key:

| ANYO<br>BLOCK<br>HBCEABLOCK | CIANS<br>O THE TU DANHD | AHD<br>19040 NOU - Frank |
|-----------------------------|-------------------------|--------------------------|
| To 10N                      | 08 : 50                 | 10010                    |
|                             | T1-905-08               |                          |

-Dién Tich TT:59.92 m² Dién Tich LL:54.59 m²

28RM - R18 (M) - 3 cán

38PM - Dekate B - Den Tich TT/24.54m2 - 1 cdin

8

20P3M - Prein - 4 cain 28P3M - Prein - 1 cáin

28RM-R2A2(M) -1 cdn

29RM - R 2A1(M)

28RM - Regular

- 11cán 28RM - R - 1 căn TYPICAL BLOCK PLAN TOWER 1 Total units: 36 = 1965.56 m2(LL)

MẠT TIÊN XA LỘ HÀ NỘI





#### **APARTMENT LAYOUT**

### **APPARTMENT IMAGE & LAYOUT**



**2BRM - REGULAR 1A** 









2BRM - REGULAR 1A