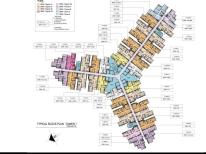

2066 T161 T155 6 m2 2066 T161 T155 6 m2 2066 T161 T150 5 m2 2066 T161 T150 5 m2 2066 T161 T150 5 m2 2066 T161 T152 6 m2 2066 T161 T152 6 m2 2066 T161 T152 2 0 m2 2066 T161 L150 5 m2 2066 T161 T162 5 0 m2 2066 T161 T161 T162 5 0 m2 2066 T161 T165 5 0 m2 2066 T161 T165 5 0 m2 2066 T161 T165 5 0 m2 2066 T161

33 53

2BRM-Re - 11can

-Diện Tích TT:59.97 m2 -Diện Tích LL:54.76 m2

¥

Key:

| ANYO<br>BLOCK<br>HBCEABLOCK | CIANS<br>O THE TU DANHD | AHD<br>19040 NOU - Frank |
|-----------------------------|-------------------------|--------------------------|
| To 10N                      | 08 : 50                 | 10010                    |
|                             | T1-905-08               |                          |

-Dién Tich TT:59.92 m² Dién Tich LL:54.59 m²

28RM - R18 (M) - 3 cán

38PM - Dekate B - Den Tich TT/24.54m2 - 1 cdin

8

20P3M - Prein - 4 cain 28P3M - Prein - 1 cáin

28RM-R2A2(M) -1 cdn

29RM - R 2A1(M)

28RM - Regular

- 11cán 28RM - R - 1 căn TYPICAL BLOCK PLAN TOWER 1 Total units: 36 = 1965.56 m2(LL)

MẠT TIÊN XA LỘ HÀ NỘI