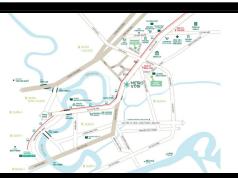

ey:

| ANYO<br>BLOCK<br>HBCEABLOCK | CIANS<br>O THE TU DANHD | AHD<br>19040 NOU - Frank |
|-----------------------------|-------------------------|--------------------------|
| To 10N                      | 08 : 50                 | 10010                    |
|                             | T1-905-08               |                          |

-Dién Tich TT:59.92 m² Dién Tich LL:54.59 m²

28RM - R18 (M) - 3 cán

38PM - Dekate B - Den Tich TT/24.54m2 - 1 cdin

8

20P3M - Prein - 4 cain 28P3M - Prein - 1 cáin

28RM-R2A2(M) -1 cdn

29RM - R 2A1(M)

28RM - Regular

- 11cán 28RM - R - 1 căn TYPICAL BLOCK PLAN TOWER 1 Total units: 36 = 1965.56 m2(LL)

MẠT TIÊN XA LỘ HÀ NỘI





#### **APARTMENT LAYOUT**

### **APPARTMENT IMAGE & LAYOUT**



**2BRM - REGULAR 1A** 









2BRM - REGULAR 1A