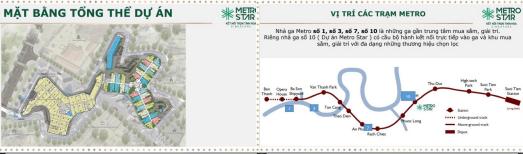

-Diện Tích LL:54.76 m2

¥

Key:

| ANYO<br>BLOCK<br>HBCEABLOCK | CIANS<br>O THE TU DANHD | AHD<br>19040 NOU - Frank |
|-----------------------------|-------------------------|--------------------------|
| To 10N                      | 08 : 50                 | 10010                    |
|                             | T1-905-08               |                          |

-Dién Tich TT:59.92 m² Dién Tich LL:54.59 m²

28RM - R18 (M) - 3 cán

38PM - Dekate B - Den Tich TT/24.54m2 - 1 cdin

8

20P3M - Prein - 4 cain 28P3M - Prein - 1 cáin

28RM-R2A2(M) -1 cdn

29RM - R 2A1(M)

28RM - Regular

- 11cán 28RM - R - 1 căn TYPICAL BLOCK PLAN TOWER 1 Total units: 36 = 1965.56 m2(LL)

MẠT TIÊN XA LỘ HÀ NỘI





#### **APARTMENT LAYOUT**

### **APPARTMENT IMAGE & LAYOUT**



**2BRM - REGULAR 1A** 









2BRM - REGULAR 1A