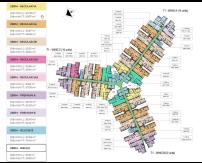

2066 T161 T155 6 m2 2066 T161 T155 6 m2 2066 T161 T150 5 m2 2066 T161 T150 5 m2 2066 T161 T150 5 m2 2066 T161 T152 6 m2 2066 T161 T152 6 m2 2066 T161 T152 2 0 m2 2066 T161 L150 5 m2 2066 T161 T162 5 0 m2 2066 T161 T161 T162 5 0 m2 2066 T161 T165 5 0 m2 2066 T161 T165 5 0 m2 2066 T161 T165 5 0 m2 2066 T161

33 53

2BRM-Re - 11can

-Diện Tích TT:59.97 m2 -Diện Tích LL:54.76 m2

¥

Key:

| ANYO<br>BLOCK<br>HBCEABLOCK | CIANS<br>O THE TU DANHD | AHD<br>19040 NOU - Frank |
|-----------------------------|-------------------------|--------------------------|
| To 10N                      | 08 : 50                 | 10010                    |
|                             | T1-905-08               |                          |

-Dién Tich TT:59.92 m² Dién Tich LL:54.59 m²

28RM - R18 (M) - 3 cán

38PM - Dekate B - Den Tich TT/24.54m2 - 1 cdin

8

20P3M - Prein - 4 cain 28P3M - Prein - 1 cáin

28RM-R2A2(M) -1 cdn

29RM - R 2A1(M)

28RM - Regular

- 11cán 28RM - R - 1 căn TYPICAL BLOCK PLAN TOWER 1 Total units: 36 = 1965.56 m2(LL)

MẠT TIÊN XA LỘ HÀ NỘI