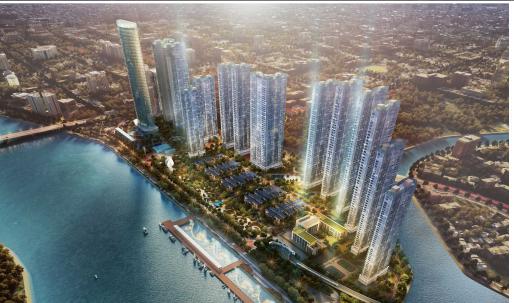

## Vinhomes Golden River

| Code         | RS20200073 | Handover              |                   |
|--------------|------------|-----------------------|-------------------|
| Building     | Aqua 3     | Handover<br>Condition | Semi-furnished    |
| No. of floor | 42         | Ownership             | SPA for foreigner |
| Floor        | Middle     | Status                | Handover          |
| Unit No      | 09         | Direction             |                   |
| Bedrooms     | 03         | View                  |                   |
| Bathrooms    | 02         |                       |                   |
|              |            |                       |                   |

## CĂN HỘ 09

Diện tích tim tường <mark>121,4m²</mark> Diện tích thông thuỷ <mark>113,9m²</mark>

Vị trí căn hố