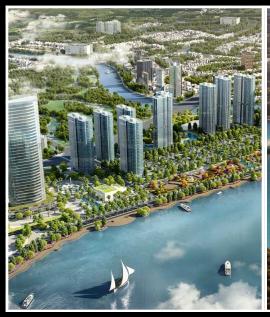

## Vinhomes Golden River

| Code         | RS20200073 | Handover              |                   |
|--------------|------------|-----------------------|-------------------|
| Building     | Aqua 3     | Handover<br>Condition | Semi-furnished    |
| No. of floor | 42         | Ownership             | SPA for foreigner |
| Floor        | Middle     | Status                | Handover          |
| Unit No      | 09         | Direction             |                   |
| Bedrooms     | 03         | View                  |                   |
| Bathrooms    | 02         |                       |                   |
|              |            |                       |                   |

## CĂN HỘ 09

Diện tích tim tường <mark>121,4m²</mark> Diện tích thông thuỷ <mark>113,9m²</mark>

Vị trí căn hố