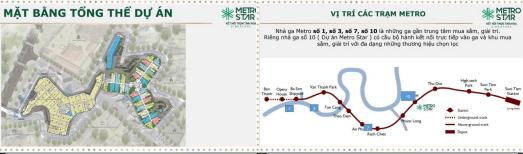

2 -Diện Tích LL:54.76 m2

¥

Key:

| ANYO<br>BLOCK<br>HBCEABLOCK | CIANS<br>O THE TU DANHD | AHD<br>19040 NOU - Frank |
|-----------------------------|-------------------------|--------------------------|
| To 10N                      | 08 : 50                 | 10010                    |
|                             | T1-905-08               |                          |

-Dién Tich TT:59.92 m² Dién Tich LL:54.59 m²

28RM - R18 (M) - 3 cán

38PM - Dekate B - Den Tich TT/24.54m2 - 1 cdin

8

20P3M - Prein - 4 cain 28P3M - Prein - 1 cáin

28RM-R2A2(M) -1 cdn

29RM - R 2A1(M)

28RM - Regular

- 11cán 28RM - R - 1 căn TYPICAL BLOCK PLAN TOWER 1 Total units: 36 = 1965.56 m2(LL)

MẠT TIÊN XA LỘ HÀ NỘI





#### **APARTMENT LAYOUT**

## **APPARTMENT IMAGE & LAYOUT**



**2BRM - REGULAR 1A** 









2BRM - REGULAR 1A