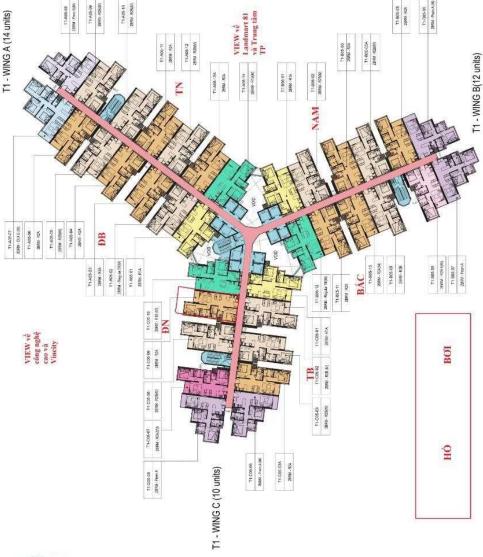

- 11cán 28RM - R - 1 căn TYPICAL BLOCK PLAN TOWER 1 Total units: 36 = 1965.56 m2(LL)

MẠT TIÊN XA LỘ HÀ NỘI

#### **APARTMENT LAYOUT**