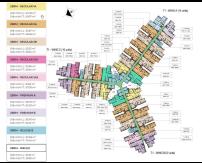

33 53

2BRM-Re - 11can

-Diện Tích TT:59.97 m2 -Diện Tích LL:54.76 m2

¥

Key:

| ANYO<br>BLOCK<br>HBCEABLOCK | CIANS<br>O THE TU DANHD | AHD<br>19040 NOU - Frank |
|-----------------------------|-------------------------|--------------------------|
| To 10N                      | 08 : 50                 | 10010                    |
|                             | T1-905-08               |                          |

-Dién Tich TT:59.92 m² Dién Tich LL:54.59 m²

28RM - R18 (M) - 3 cán

38PM - Dekate B - Den Tich TT/24.54m2 - 1 cdin

8

20P3M - Prein - 4 cain 28P3M - Prein - 1 cáin

28RM-R2A2(M) -1 cdn

29RM - R 2A1(M)

28RM - Regular

- 11cán 28RM - R - 1 căn TYPICAL BLOCK PLAN TOWER 1 Total units: 36 = 1965.56 m2(LL)

MẠT TIÊN XA LỘ HÀ NỘI