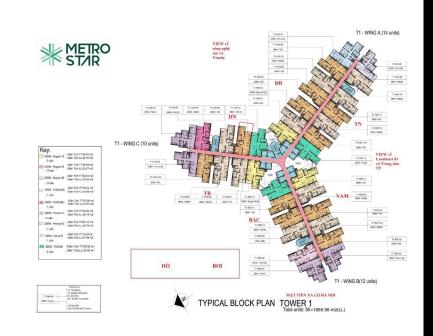

## **GENERAL LAYOUT OF PROJECT**

2066 T161 T155 6 m2 2066 T161 T155 6 m2 2066 T161 T150 5 m2 2066 T161 T150 5 m2 2066 T161 T150 5 m2 2066 T161 T152 6 m2 2066 T161 T152 6 m2 2066 T161 T152 2 0 m2 2066 T161 L150 5 m2 2066 T161 T162 5 0 m2 2066 T161 T161 T162 5 0 m2 2066 T161 T165 5 0 m2 2066 T161 T165 5 0 m2 2066 T161 T165 5 0 m2 2066 T161

33 53

2BRM-Re - 11can

-Diện Tích TT:59.97 m2 -Diện Tích LL:54.76 m2

¥

Key:

| ANYO<br>BLOCK<br>HBCEABLOCK | CIANS<br>O THE TU DANHD | AHD<br>19040 NOU - Frank |
|-----------------------------|-------------------------|--------------------------|
| To 10N                      | 08 : 50                 | 10010                    |
|                             | T1-905-08               |                          |

-Dién Tich TT:59.92 m² Dién Tich LL:54.59 m²

28RM - R18 (M) - 3 cán

38PM - Dekate B - Den Tich TT/24.54m2 - 1 cdin

8

20P3M - Prein - 4 cain 28P3M - Prein - 1 cáin

28RM-R2A2(M) -1 cdn

29RM - R 2A1(M)

28RM - Regular

- 11cán 28RM - R - 1 căn TYPICAL BLOCK PLAN TOWER 1 Total units: 36 = 1965.56 m2(LL)

MẠT TIÊN XA LỘ HÀ NỘI