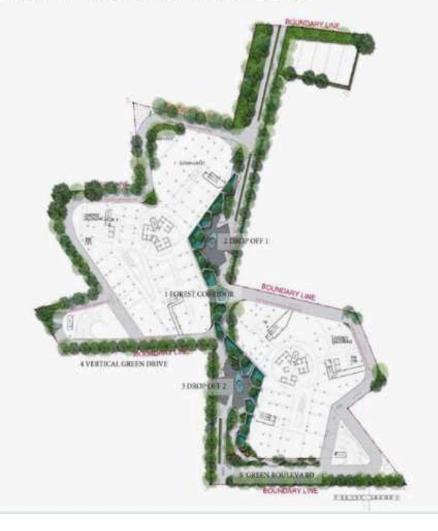

-|
| VAT                          | 10,780  |
| Maintenance Fee              | 0       |
| Unpaid Amount (1)            | 17,469  |
| Paid Amount                  | 101,108 |
| B. RESALE PRICE<br>(USD) (2) | 134,407 |
| Fees and charges             | Include |
| C. BUYER'S PRICE (3)         | 116,938 |

# Price: 134,407 USD



# **EDDY KO** Phone: 097 102 2600 Email: eddy.ko@vnkic.vn

# **PROPLINK**

3rd Floor, No. 30 Nguyen Co Thach Str., Sala New City, Dist. 2, HCM City

## **GENERAL LAYOUT OF PROJECT**

# 100+ S☆0TIỆN ÍCH

Metro Star kết nối 100+ sao tiện ích hoàn hảo phục vụ mọi nhu cầu cuộc sống của những cư dân thành thị hiện đại từ mua sắm, thư giãn, ân uống, vui chơi giải trí... Một môi trường sống thân thiện với thiện nhiên và thỏa mãn nhu cầu của mọi cư dân dù là độ tuổi nào.









2066 T161 T155 6 m2 2066 T161 T155 6 m2 2066 T161 T150 5 m2 2066 T161 T150 5 m2 2066 T161 T150 5 m2 2066 T161 T152 6 m2 2066 T161 T152 6 m2 2066 T161 T152 2 0 m2 2066 T161 L150 5 m2 2066 T161 T162 5 0 m2 2066 T161 T161 T162 5 0 m2 2066 T161 T165 5 0 m2 2066 T161 T165 5 0 m2 2066 T161 T165 5 0 m2 2066 T161

33 53

2BRM-Re - 11can

-Diện Tích TT:59.97 m2 -Diện Tích LL:54.76 m2

¥

Key:

| ANYO<br>BLOCK<br>HBCEABLOCK | CIANS<br>O THE TU DANHD | AHD<br>19040 NOU - Frank |
|-----------------------------|-------------------------|--------------------------|
| To 10N                      | 08 : 50                 | 10010                    |
|                             | T1-905-08               |                          |

-Dién Tich TT:59.92 m² Dién Tich LL:54.59 m²

28RM - R18 (M) - 3