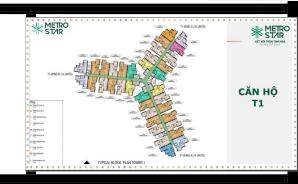

33 53

2BRM-Re - 11can

-Diện Tích TT:59.97 m2 -Diện Tích LL:54.76 m2

¥

Key:

| ANYO<br>BLOCK<br>HBCEABLOCK | CIANS<br>O THE TU DANHD | AHD<br>19040 NOU - Frank |
|-----------------------------|-------------------------|--------------------------|
| To 10N                      | 08 : 50                 | 10010                    |
|                             | T1-905-08               |                          |

-Dién Tich TT:59.92 m² Dién Tich LL:54.59 m²

28RM - R18 (M) - 3 cán

38PM - Dekate B - Den Tich TT/24.54m2 - 1 cdin

8

20P3M - Prein - 4 cain 28P3M - Prein - 1 cáin

28RM-R2A2(M) -1 cdn

29RM - R 2A1(M)

28RM - Regular

- 11cán 28RM - R - 1 căn TYPICAL BLOCK PLAN TOWER 1 Total units: 36 = 1965.56 m2(LL)

MẠT TIÊN XA LỘ HÀ NỘI