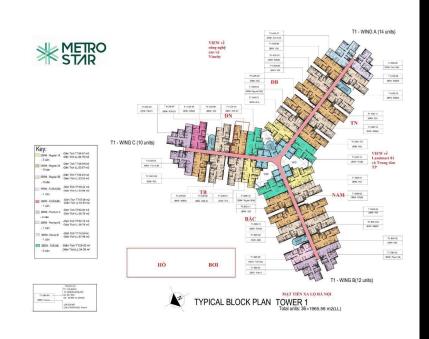

## **GENERAL LAYOUT OF PROJECT**

-11cân 1 cán TYPICAL BLOCK PLAN TOWER 1 Total units: 36 = 1965.56 m2(LL)

MẠT TIÊN XA LỘ HÀ NỘI