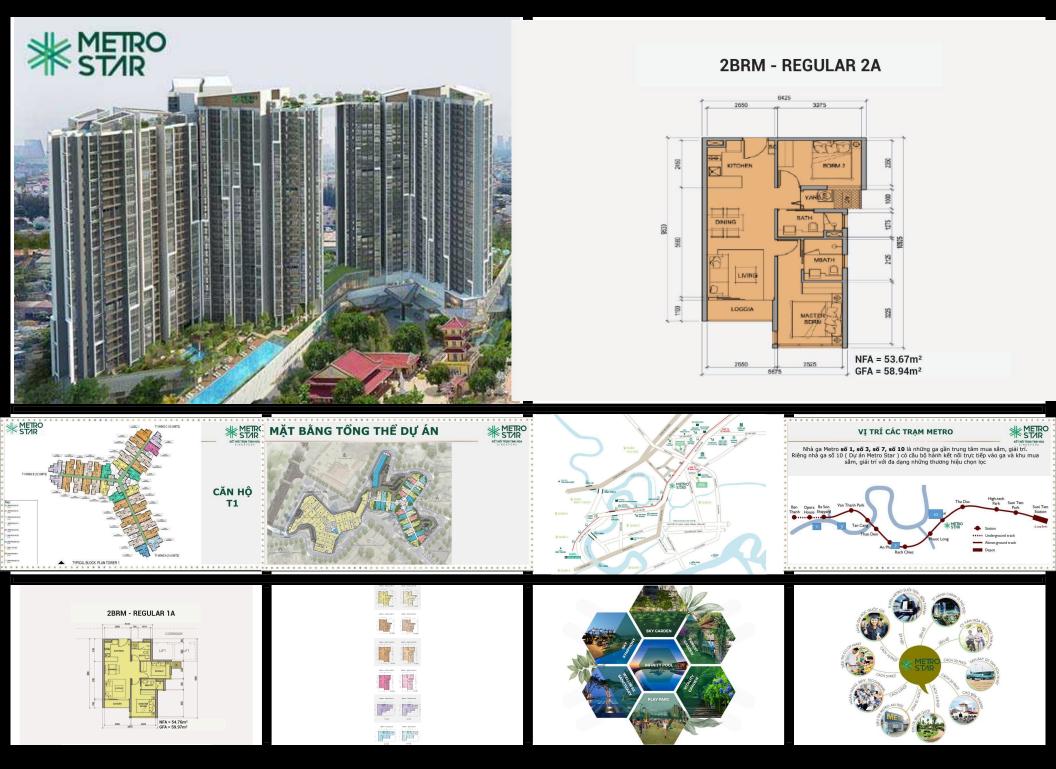

## **GENERAL LAYOUT OF PROJECT**

# 100+ S☆0TIỆN ÍCH

Metro Star kết nối 100+ sao tiện ích hoàn hảo phục vụ mọi nhu cầu cuộc sống của những cư dân thành thị hiện đại từ mua sắm, thư giãn, ân uống, vui chơi giải trí... Một môi trường sống thân thiện với thiện nhiên và thỏa mãn nhu cầu của mọi cư dân dù là độ tuổi nào.

-11cân 1 cán TYPICAL BLOCK PLAN TOWER 1 Total units: 36 = 1965.56 m2(LL)

MẠT TIÊN XA LỘ HÀ NỘI

### **APARTMENT LAYOUT**

T1-005-05 285M - Nem A (M

T1-B05-05 2999-F2A

## **APPARTMENT IMAGE & LAYOUT**