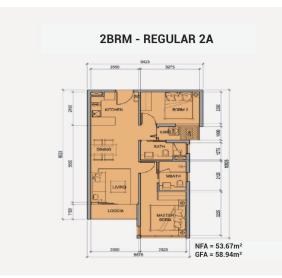

-Dién Tich TT:58 94 m2 -Dién Tich LL:53.67 m2 -Diğn Tich TT:59 24 m2 -Diğn Tich LL:53 53 m2 -Dién Tich TT:59.24 m2 -Dién Tich LL:53.68 m2 -Dién Tich TT57,06 m2 -Dién Tich LL 51,63 m2 Diện Tich TT62 20 m2 Diện Tich LL:56 79 m2 -Diện Tích TT62.10 m2 -Diện Tích 11.56 76 m2

### **APARTMENT LAYOUT**

T1-005-05 285M - Nem A (M

T1-B05-05 2999-F2A

## **APPARTMENT IMAGE & LAYOUT**