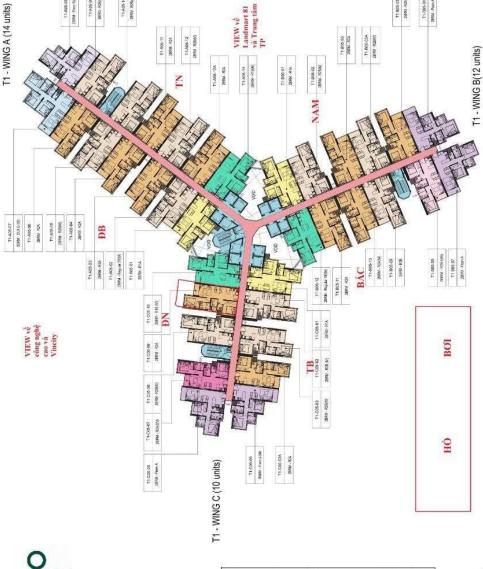

-Dién Tich TT:58 94 m2 -Dién Tich LL:53.67 m2 -Diğn Tich TT:59 24 m2 -Diğn Tich LL:53 53 m2 -Dién Tich TT:59.24 m2 -Dién Tich LL:53.68 m2 -Dién Tich TT57,06 m2 -Dién Tich LL 51,63 m2 Diện Tich TT62 20 m2 Diện Tich LL:56 79 m2 -Diện Tích TT62.10 m2 -Diện Tích 11.56 76 m2

38 8

2BRM-Re - 11can

-Diện Tích TT:59.97 m2 -Diện Tích LL:54.76 m2

¥

Key:

01-504-17 2834: NE82

T1-A05-09 2890-R26M

11-A05-03 2884 - Pren 60

| TBICRINO<br>T1: 16NBDOX<br>BI SRMBG0ABDOK | 08 : 50 TAVO<br>08 : 50 TAVC TO DAVED | CONCANHO<br>LONZ PRONO NOU - Fren |
|-------------------------------------------|---------------------------------------|-----------------------------------|
|                                           | T1-805-08<br>2894 - Paer A            |                                   |

-Dién Tich TT:59.92 m² Dién Tich LL:54.59 m²

2BRM - R1B (M) - 3 c8m

38PAN - Dekue B - Dekn Tich LT:74.54m2 - 1 cán

B

20P3M - Pren - 4 c8in 28RM - Prem - 1 cáin

28RM-R2A2(M) -1 cdn

29RM - R 2A1(M)

28RM - Regular

-11cân 1 cán TYPICAL BLOCK PLAN TOWER 1 Total units: 36 = 1965.56 m2(LL)

MẠT TIÊN XA LỘ HÀ NỘI

### **APARTMENT LAYOUT**

T1-005-05 285M - Nem A (M

T1-B05-05 2999-F2A