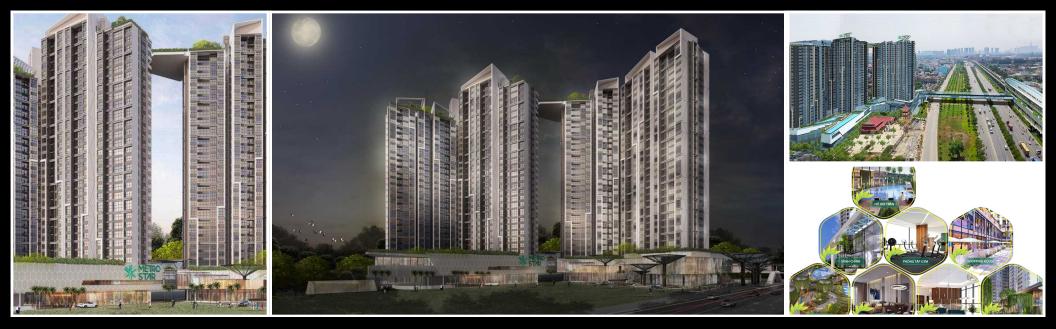

## Resale T1A-xx.01

Size: 00 m2 | 00 m2 | 02 Bed

# **Metro Star**

| Code         | RS20220399       | Handover              |                                | A. ORIGINAL PRICE (          |
|--------------|------------------|-----------------------|--------------------------------|------------------------------|
| Building     | Tower 1 - Wing A | Handover<br>Condition |                                | Total Price(VAT, MF)         |
| No. of floor | 0                | Ownership             | Deposit agreement<br>foreigner | VAT                          |
| Floor        | High             | Status                | Ŭ                              | Maintenance Fee              |
| Unit No      | 01               | Direction             |                                | Unpaid Amount (1