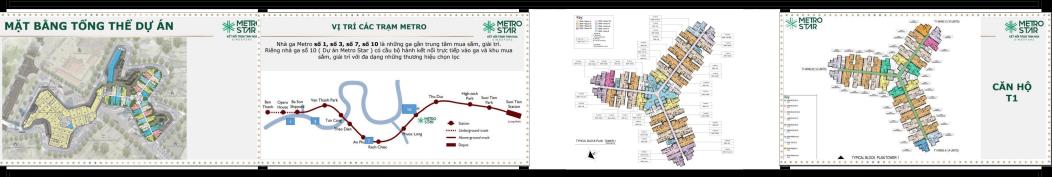

## **GENERAL LAYOUT OF PROJECT**

2066 T161 T155 6 mg 2066 T161 T155 6 mg 2066 T161 T150 5 mg 2066 T161 T150 5 mg 2066 T161 T150 5 mg 2066 T161 T152 6 mg 2066 T161 T152 6 mg 2066 T161 T152 2 mg 2066 T161 L150 5 mg

33

2BRM-Re - 11can

-Diện Tích TT:59.97 m2 -Diện Tích LL:54.76 m2

¥

Key:

| ANYO<br>BLOCK<br>HBCEABLOCK | CIANS<br>O THE TU DANHD | AHD<br>19040 NOU - Frank |
|-----------------------------|-------------------------|--------------------------|
| To 10N                      | 08 : 50                 | 10010                    |
|                             | T1-905-08               |                          |

-Dién Tich TT:59.92 m² Dién Tich LL:54.59 m²

28RM - R18 (M) - 3 cán

38PM - Dekate B - Den Tich TT/24.54m2 - 1 cdin

8

20P3M - Prein - 4 cain 28P3M - Prein - 1 cáin

28RM-R2A2(M) -1 cdn

29RM - R 2A1(M)

28RM - Regular

- 11cán 28RM - R - 1 cán TYPICAL BLOCK PLAN TOWER 1 Total units: 36 = 1965.56 m2(LL)

MẠT TIÊN XA LỘ HÀ NỘI