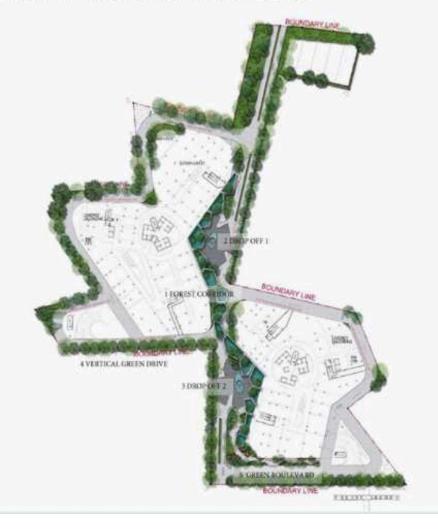

-----|
| VAT                          | 10,780  |
| Maintenance Fee              | 0       |
| Unpaid Amount (1)            | 17,469  |
| Paid Amount                  | 101,108 |
| B. RESALE PRICE<br>(USD) (2) | 134,407 |
| Fees and charges             | Include |
| C. BUYER'S PRICE (3)         | 116,938 |

# Price: 134,407 USD



# **EDDY KO** Phone: 097 102 2600 Email: eddy.ko@vnkic.vn

# PROPLINK

3rd Floor, No. 30 Nguyen Co Thach Str., Sala New City, Dist. 2, HCM City

## **GENERAL LAYOUT OF PROJECT**

# 100+ S☆0TIỆN ÍCH

Metro Star kết nối 100+ sao tiện ích hoàn hảo phục vụ mọi nhu cầu cuộc sống của những cư dân thành thị hiện đại từ mua sắm, thư giãn, ân uống, vui chơi giải trí... Một môi trường sống thân thiện với thiện nhiên và thỏa mãn nhu cầu của mọi cư dân dù là độ tuổi nào.









2066 T161 T155 6 mg 2066 T161 T155 6 mg 2066 T161 T150 5 mg 2066 T161 T150 5 mg 2066 T161 T150 5 mg 2066 T161 T152 6 mg 2066 T161 T152 6 mg 2066 T161 T152 2 mg 2066 T161 L150 5 mg

33

2BRM-Re - 11can

-Diện Tích TT:59.97 m2 -Diện Tích LL:54.76 m2

¥

Key:

| ANYO<br>BLOCK<br>HBCEABLOCK | CIANS<br>O THE TU DANHD | AHD<br>19040 NOU - Frank |
|-----------------------------|-------------------------|--------------------------|
| To 10N                      | 08 : 50                 | 10010                    |
|                             | T1-905-08               |                          |

-Dién Tich TT:59.92 m² Dién Tich LL:54.59 m²

28RM - R18 (M) - 3 cán

38PM - Dekate B - Den Tich TT/24.54m2 - 1 cdin

8

20P3M - Prein - 4 cain 28P3M - Prein - 1 cáin

28RM-R2A2(M) -1 cdn

29RM -