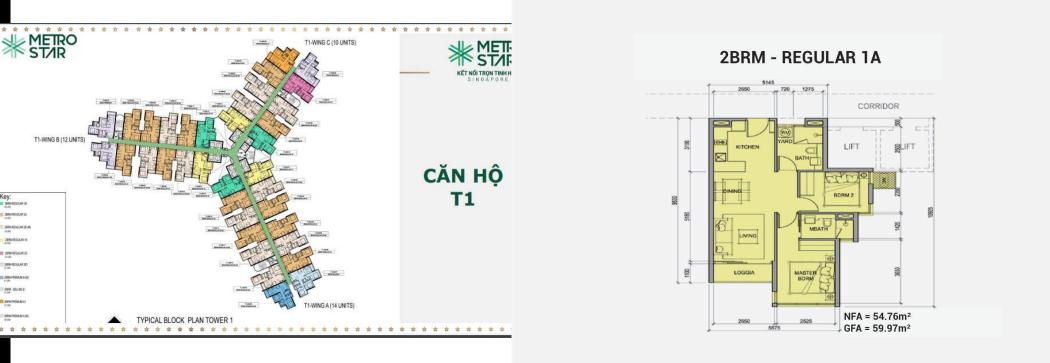

2066 T161 T155 6 mg 2066 T161 T155 6 mg 2066 T161 T150 5 mg 2066 T161 T150 5 mg 2066 T161 T150 5 mg 2066 T161 T152 6 mg 2066 T161 T152 6 mg 2066 T161 T152 2 mg 2066 T161 L150 5 mg

33

2BRM-Re - 11can

-Diện Tích TT:59.97 m2 -Diện Tích LL:54.76 m2

¥

Key:

| ANYO<br>BLOCK<br>HBCEABLOCK | CIANS<br>O THE TU DANHD | AHD<br>19040 NOU - Frank |
|-----------------------------|-------------------------|--------------------------|
| To 10N                      | 08 : 50                 | 10010                    |
|                             | T1-905-08               |                          |

-Dién Tich TT:59.92 m² Dién Tich LL:54.59 m²

28RM - R18 (M) - 3 cán

38PM - Dekate B - Den Tich TT/24.54m2 - 1 cdin

8

20P3M - Prein - 4 cain 28P3M - Prein - 1 cáin

28RM-R2A2(M) -1 cdn

29RM - R 2A1(M)

28RM - Regular

- 11cán 28RM - R - 1 cán TYPICAL BLOCK PLAN TOWER 1 Total units: 36 = 1965.56 m2(LL)

MẠT TIÊN XA LỘ HÀ NỘI

#### **APARTMENT LAYOUT**

## **APPARTMENT IMAGE & LAYOUT**

2BRM - REGULAR 1A

2BRM - REGULAR 1B

NFA = 52.70M2 GFA = 08.01M2

2525