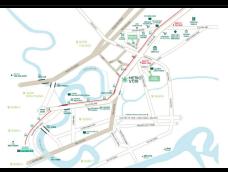

K<br>HBCEABLOCK | CIANS<br>O THE TU DANHD | AHD<br>19040 NOU - Frank |
|-----------------------------|-------------------------|--------------------------|
| To 10N                      | 08 : 50                 | 10010                    |
|                             | T1-905-08               |                          |

-Dién Tich TT:59.92 m² Dién Tich LL:54.59 m²

28RM - R18 (M) - 3 cán

38PM - Dekate B - Den Tich TT/24.54m2 - 1 cdin

8

20P3M - Prein - 4 cain 28P3M - Prein - 1 cáin

28RM-R2A2(M) -1 cdn

29RM - R 2A1(M)

28RM - Regular

- 11cán 28RM - R - 1 cán TYPICAL BLOCK PLAN TOWER 1 Total units: 36 = 1965.56 m2(LL)

MẠT TIÊN XA LỘ HÀ NỘI





#### **APARTMENT LAYOUT**

## **APPARTMENT IMAGE & LAYOUT**





2BRM - REGULAR 1A

2BRM - REGULAR 1B

NFA = 52.70M2 GFA = 08.01M2

2525