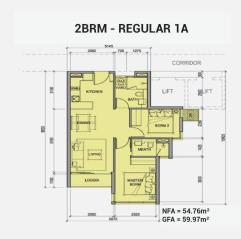

#### **APARTMENT LAYOUT**

## **APPARTMENT IMAGE & LAYOUT**

2BRM - REGULAR 1A

2BRM - REGULAR 1B

NFA = 52.70M2 GFA = 08.01M2

2525