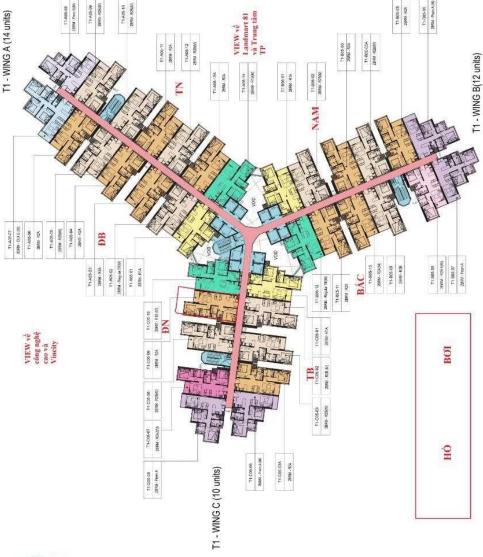

- 11cán 28RM - R - 1 cán TYPICAL BLOCK PLAN TOWER 1 Total units: 36 = 1965.56 m2(LL)

MẠT TIÊN XA LỘ HÀ NỘI

#### **APARTMENT LAYOUT**

## **APPARTMENT IMAGE & LAYOUT**

2BRM - REGULAR 1A

2BRM - REGULAR 1B

NFA = 52.70M2 GFA = 08.01M2

2525