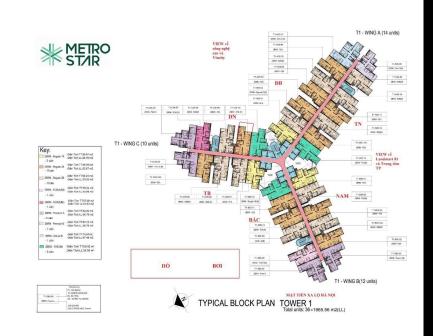

## **GENERAL LAYOUT OF PROJECT**

2066 T161 T155 6 mg 2066 T161 T155 6 mg 2066 T161 T150 5 mg 2066 T161 T150 5 mg 2066 T161 T150 5 mg 2066 T161 T152 6 mg 2066 T161 T152 6 mg 2066 T161 T152 2 mg 2066 T161 L150 5 mg

33

2BRM-Re - 11can

-Diện Tích TT:59.97 m2 -Diện Tích LL:54.76 m2

¥

Key:

| ANYO<br>BLOCK<br>HBCEABLOCK | CIANS<br>O THE TU DANHD | AHD<br>19040 NOU - Frank |
|-----------------------------|-------------------------|--------------------------|
| To 10N                      | 08 : 50                 | 10010                    |
|                             | T1-905-08               |                          |

-Dién Tich TT:59.92 m² Dién Tich LL:54.59 m²

28RM - R18 (M) - 3 cán

38PM - Dekate B - Den Tich TT/24.54m2 - 1 cdin

8

20P3M - Prein - 4 cain 28P3M - Prein - 1 cáin

28RM-R2A2(M) -1 cdn

29RM - R 2A1(M)

28RM - Regular

- 11cán 28RM - R - 1 cán TYPICAL BLOCK PLAN TOWER 1 Total units: 36 = 1965.56 m2(LL)

MẠT TIÊN XA LỘ HÀ NỘI