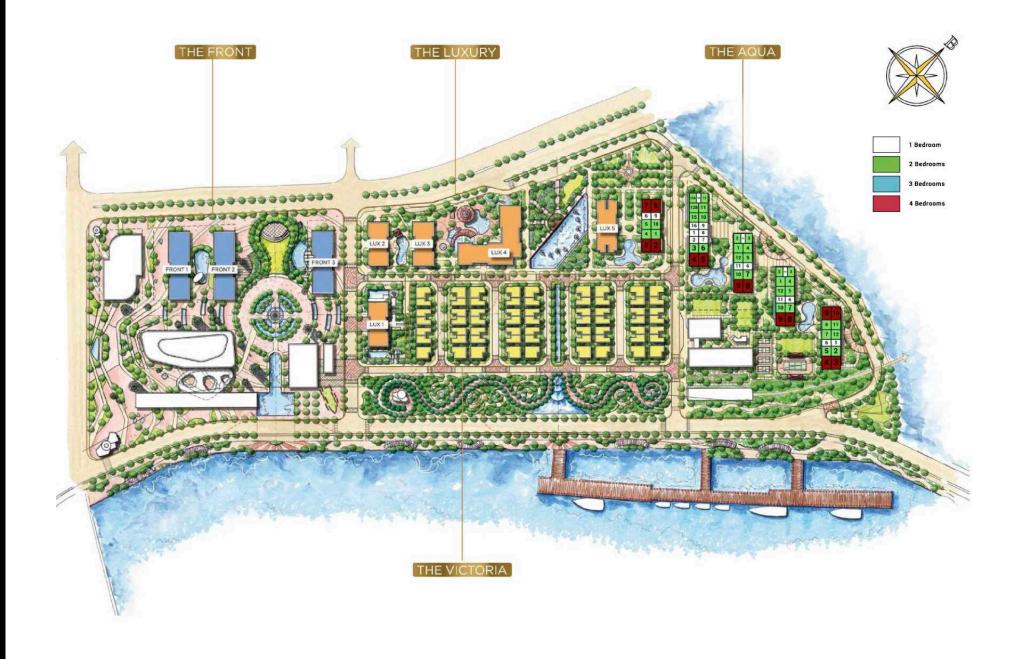

## **Vinhomes Golden River**

| Code         | RS20200073 | Handover              |                   |
|--------------|------------|-----------------------|-------------------|
| Building     | Aqua 3     | Handover<br>Condition | Semi-furnished    |
| No. of floor | 42         | Ownership             | SPA for foreigner |
| Floor        | Middle     | Status                | Handover          |
| Unit No      | 09         | Direction             |                   |
| Bedrooms     | 03         | View                  |                   |
| Bathrooms    | 02         |                       |                   |
|              |            |                       |                   |