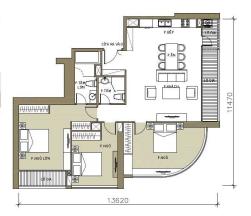

Resale A3-xx.09

Size: 121.40 m2 | 113.90 m2 | 03 Bed

## CĂN HỘ 09

Diện tích tim tường <mark>121,4m²</mark> Diện tích thông thuỷ <mark>113,9m²</mark>

Vị trí căn hố