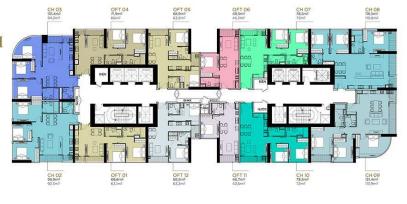

## APARTMENT LAYOUT

# MẶT BẰNG <mark>TẦNG ĐIỂN HÌNH</mark> AQUA 3

#### LAYOUT 2-22 & 24-33 THE AQUA 3

## CĂN HỘ 09

Diện tích tim tường <mark>121,4m²</mark> Diện tích thông thuỷ <mark>113,9m²</mark>

Vị trí căn hố