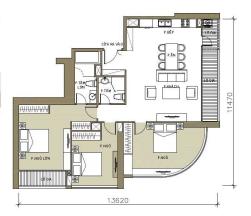

Resale A3-xx.09

Size: 121.40 m2 | 113.90 m2 | 03 Bed

## APARTMENT LAYOUT

## CĂN HỘ 09

Diện tích tim tường <mark>121,4m²</mark> Diện tích thông thuỷ <mark>113,9m²</mark>

Vị trí căn hố