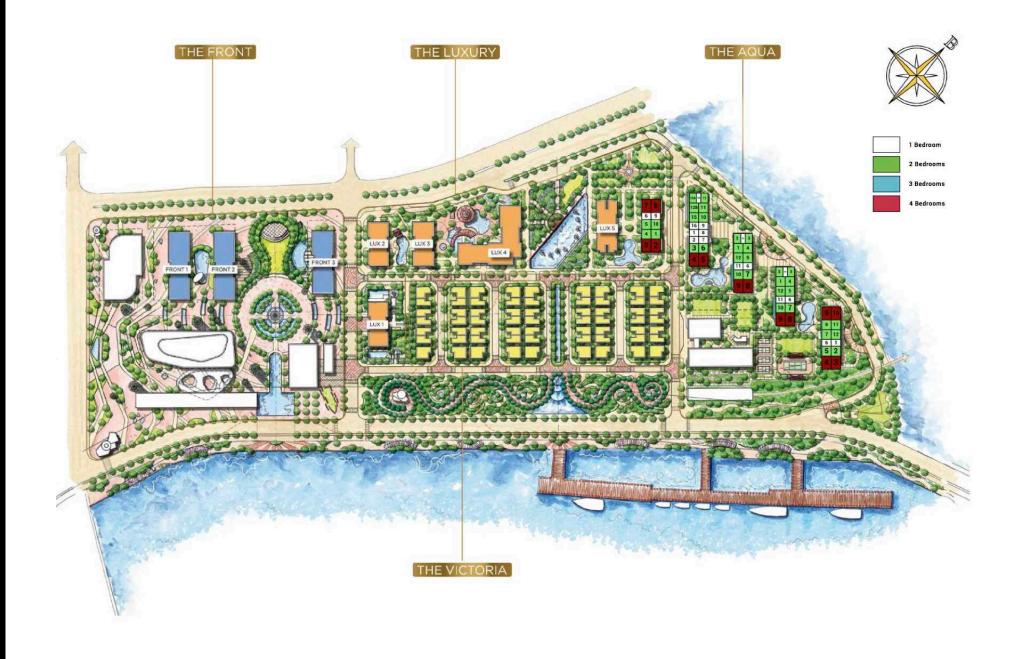

# **Vinhomes Golden River**

| Code         | RS20200073 | Handover              |                   |
|--------------|------------|-----------------------|-------------------|
| Building     | Aqua 3     | Handover<br>Condition | Semi-furnished    |
| No. of floor | 42         | Ownership             | SPA for foreigner |
| Floor        | Middle     | Status                | Handover          |
| Unit No      | 09         | Direction             |                   |
| Bedrooms     | 03         | View                  |                   |
| Bathrooms    | 02         |                       |                   |
|              |            |                       |                   |

DEN RIV Ton Duc Thang, District 1, HCM, Vietnam

- (1) Buyer shall pay in the future by payment schedule.
- (2) Buyer shall pay in total.
- (3) Buyer shall pay to Seller.
- Information is for reference only.
- Export date:December 22, 2021 17:29