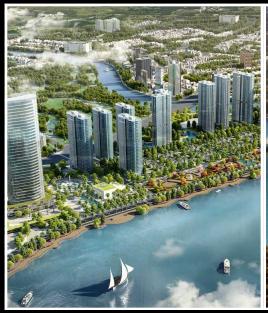

# **Vinhomes Golden River**

| Code         | RS20200073 | Handover              |                   |
|--------------|------------|-----------------------|-------------------|
| Building     | Aqua 3     | Handover<br>Condition | Semi-furnished    |
| No. of floor | 42         | Ownership             | SPA for foreigner |
| Floor        | Middle     | Status                | Handover          |
| Unit No      | 09         | Direction             |                   |
| Bedrooms     | 03         | View                  |                   |
| Bathrooms    | 02         |                       |                   |
|              |            |                       |                   |

DEN RIV Ton Duc Thang, District 1, HCM, Vietnam

- (1) Buyer shall pay in the future by payment schedule.
- (2) Buyer shall pay in total.
- (3) Buyer shall pay to Seller.
- Information is for reference only.
- Export date:December 22, 2021 17:29