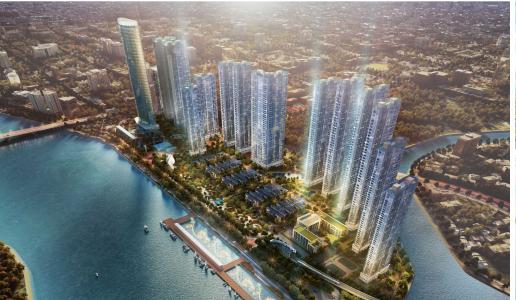

# **Vinhomes Golden River**

| Code         | RS20200073 | Handover              |                   |
|--------------|------------|-----------------------|-------------------|
| Building     | Aqua 3     | Handover<br>Condition | Semi-furnished    |
| No. of floor | 42         | Ownership             | SPA for foreigner |
| Floor        | Middle     | Status                | Handover          |
| Unit No      | 09         | Direction             |                   |
| Bedrooms     | 03         | View                  |                   |
| Bathrooms    | 02         |                       |                   |
|              |            |                       |                   |

DEN RIV Ton Duc Thang, District 1, HCM, Vietnam

- (1) Buyer shall pay in the future by payment schedule.
- (2) Buyer shall pay in total.
- (3) Buyer shall pay to Seller.
- Information is for reference only.
- Export date:December 22, 2021 17:29