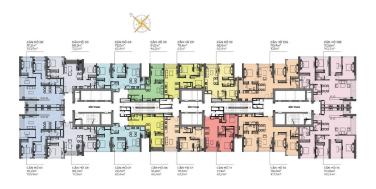

### APARTMENT LAYOUT

# Mặt bằng tầng điển hình The Park 1 CAN HÓ 02 10.3m² 10.3m²

### LAYOUT 2-22 & 24-38 PARK 1