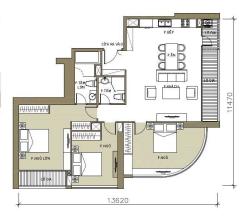

Resale A3-xx.09

Size: 121.40 m2 | 113.90 m2 | 03 Bed

Price: 1,092,600 USD

## CĂN HỘ 09

Diện tích tim tường <mark>121,4m²</mark> Diện tích thông thuỷ <mark>113,9m²</mark>

Vị trí căn hố