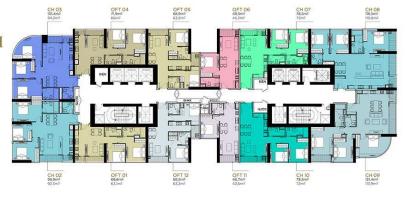

# MẶT BẰNG <mark>TẦNG ĐIỂN HÌNH</mark> AQUA 3

#### LAYOUT 2-22 & 24-33 THE AQUA 3

## CĂN HỘ 09

Diện tích tim tường <mark>121,4m²</mark> Diện tích thông thuỷ <mark>113,9m²</mark>

Vị trí căn hố