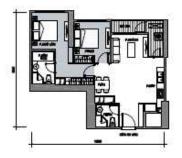

- (2) Buyer shall pay in total.
- (3) Buyer shall pay to Seller.
- Information is for reference only.
- Export date: November 16, 2021 16:38

### A. ORIGINAL PRICE (USD)

| Total Price(VAT, MF)         | 166,604 |
|------------------------------|---------|
| VAT                          | 13,798  |
| Maintenance Fee              | 2,996   |
| Unpaid Amount (1)            | 7,490   |
| Paid Amount                  | 159,113 |
| B. RESALE PRICE<br>(USD) (2) | 306,892 |
| Fees and charges             | Include |
| C. BUYER'S PRICE (3)         | 299,401 |



Price: 306,892 USD

### **EDDY KO**

Phone: 097 102 2600

Email: eddy.ko@vnkic.vn

#### **PROPLINK**

3rd Floor, No. 30 Nguyen Co Thach Str., Sala New City, Dist. 2, HCM City

### GENERAL LAYOUT OF PROJECT



### APARTMENT LAYOUT











# APPARTMENT IMAGE & LAYOUT

# CÂN SỐ 06

Diện tích tim tường 79,2m² Diện tích thông thuỷ 72,4m²

V) tri cân hò