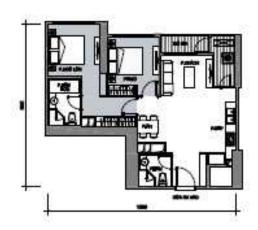

### APARTMENT LAYOUT

# CÂN SỐ 06

Diện tích tim tường 79,2m² Diện tích thông thuỷ 72,4m²

V) tri cân hò