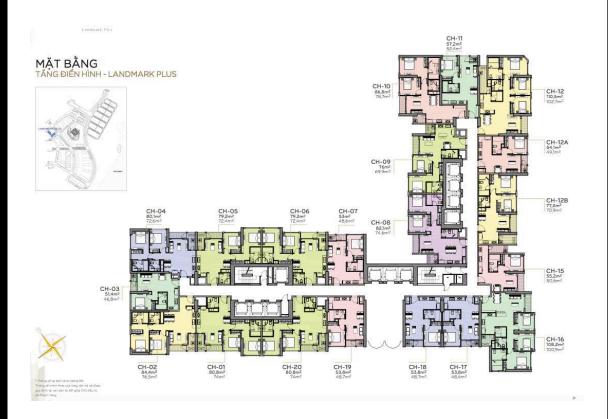

### APARTMENT LAYOUT

# CÂN SỐ 06

Diện tích tim tường 79,2m² Diện tích thông thuỷ 72,4m²

V) tri cân hò