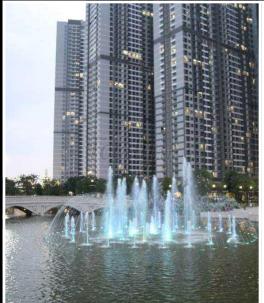

Resale LP-xx.06

Size: 79.20 m2 | 70.98 m2 | 02 Bed

# **Vinhomes Central Park**

| Code         | RS20200094    | Handover              |                   |
|--------------|---------------|-----------------------|-------------------|
| Building     | Landmark Plus | Handover<br>Condition | Fully furnished   |
| No. of floor | 50            | Ownership             | SPA for foreigner |
| Floor        | High          | Status                | Handover          |
| Unit No      | 06            | Direction             | NE                |
| Bedrooms     | 02            | View                  |                   |
| Bathrooms    | 02            |                       |                   |
|              |               |                       |                   |



VINHOMES 720A