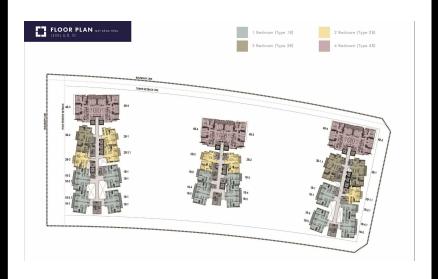

all pay to Seller.
- Information is for reference only.
- Export date:November 15, 2021 15:06

### A. ORIGINAL PRICE (USD)

| Total Price(VAT, MF)         | 424,893 |
|------------------------------|---------|
| VAT                          | 0       |
| Maintenance Fee              | 0       |
| Unpaid Amount (1)            | 231,760 |
| Paid Amount                  | 193,133 |
| B. RESALE PRICE<br>(USD) (2) | 515,021 |
| Fees and charges             | Exclude |
| C. BUYER'S PRICE (3)         | 283,262 |



Price: 515,021 USD

### **EDDY KO**

Phone: 097 102 2600

Email: eddy.ko@vnkic.vn

#### **PROPLINK**

3rd Floor, No. 30 Nguyen Co Thach Str., Sala New City, Dist. 2, HCM City

### GENERAL LAYOUT OF PROJECT



- A VENTUATION SHAFT

## APARTMENT LAYOUT

## **LEVEL 6,8,10 FLOOR PLAN**





#### 2 BEDROOM TYPE 2B-3.1