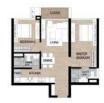

on is for reference only.
- Export date:November 15, 2021 15:06

### A. ORIGINAL PRICE (USD)

| Total Price(VAT, MF)         | 424,893 |
|------------------------------|---------|
| VAT                          | 0       |
| Maintenance Fee              | 0       |
| Unpaid Amount (1)            | 231,760 |
| Paid Amount                  | 193,133 |
| B. RESALE PRICE<br>(USD) (2) | 515,021 |
| Fees and charges             | Exclude |
| C. BUYER'S PRICE (3)         | 283,262 |



Price: 515,021 USD

### **EDDY KO**

Phone: 097 102 2600

Email: eddy.ko@vnkic.vn

#### **PROPLINK**

3rd Floor, No. 30 Nguyen Co Thach Str., Sala New City, Dist. 2, HCM City

### GENERAL LAYOUT OF PROJECT



- A VENTUATION SHAFT

## APARTMENT LAYOUT

## **LEVEL 6,8,10 FLOOR PLAN**





#### 2 BEDROOM TYPE 2B-3.1