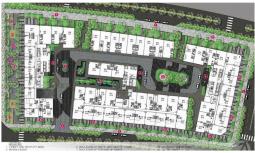

Resale H-xx.01

Size: 71.98 m2 | 66.61 m2 | 02 Bed

# The Metropole Thu Thiem

| Code         | RS20210247 | Handover              |                      |
|--------------|------------|-----------------------|----------------------|
| Building     | Hermitage  | Handover<br>Condition | Semi-furnished       |
| No. of floor | 0          | Ownership             | SPA for foreigner    |
| Floor        | Middle     | Status                | Under - construction |
| Unit No      | 01         | Direction             | NE                   |
| Bedrooms     | 02         | View                  | Internal             |
| Bathrooms    | 02         |                       |                      |
|              |            |                       |                      |

### **HE MET** Thu Thiem