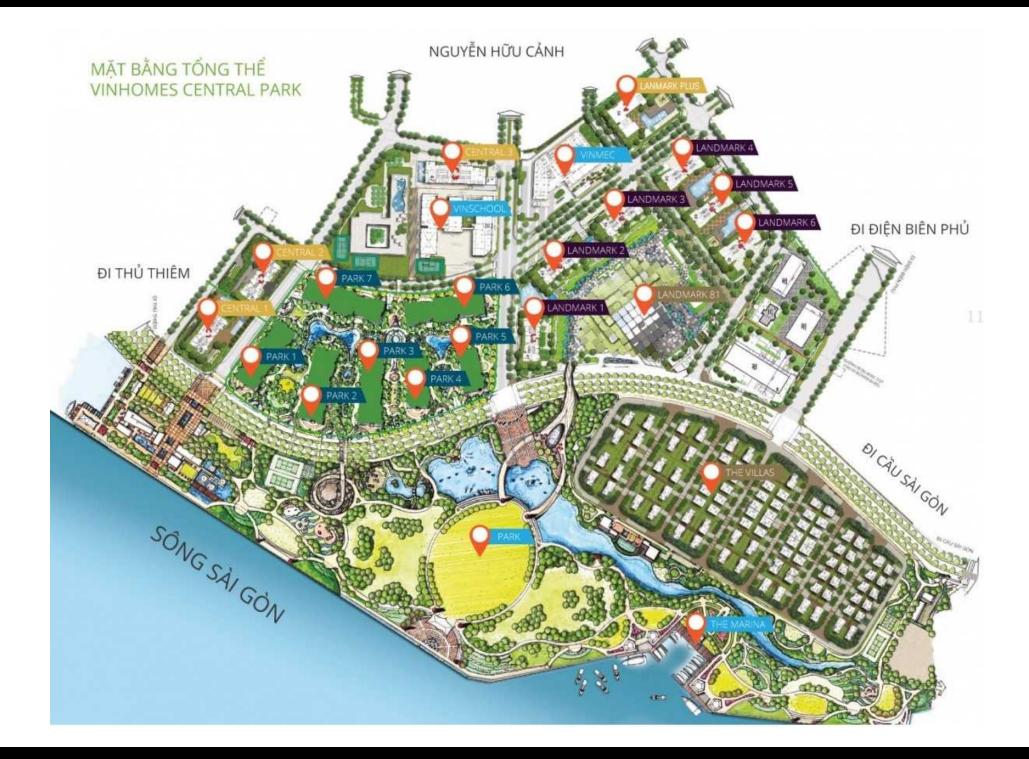

| 10,387  |
| Maintenance Fee              | 2,295   |
| Unpaid Amount (1)            | 5,737   |
| Paid Amount                  | 121,687 |
| B. RESALE PRICE<br>(USD) (2) | 215,657 |
| Fees and charges             | Include |
| C. BUYER'S PRICE (3)         | 209,920 |

# PropLink

Price: 215,657 USD

| EDDY KO                 |
|-------------------------|
| Phone: 097 102 2600     |
| Email: eddy.ko@vnkic.vn |

#### PROPLINK

3rd Floor, No. 30 Nguyen Co Thach Str., Sala New City, Dist. 2, HCM City

720A Dien Bien Phu Street, Ward 22, Binh Thanh Dist., HCMC (1) Buyer shall pay in the future by payment schedule.

(2) Buyer shall pay in total.

(3) Buyer shall pay to Seller.

- Information is for reference only.

- Export date:November 09, 2021 17:17

### **GENERAL LAYOUT OF PROJECT**



#### **APARTMENT LAYOUT**







Diện tích tim tường 51,2m² Diện tích thông thuỷ 46,2m²

#### Vị trí căn hộ





LAYOUT 2-22 & 24-38