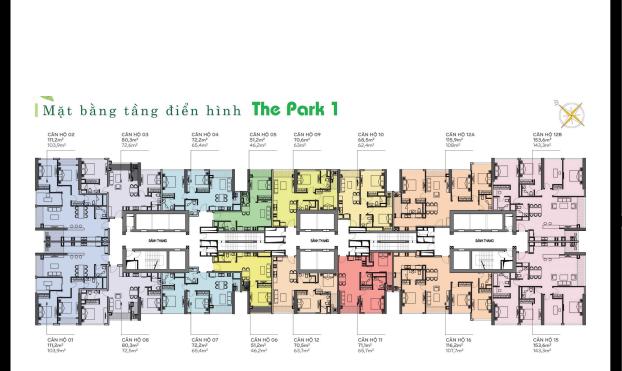

#### **APARTMENT LAYOUT**

Diện tích tim tường 51,2m² Diện tích thông thuỷ 46,2m²