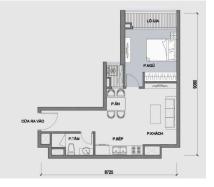

#### **APARTMENT LAYOUT**

Diện tích tim tường 51,2m² Diện tích thông thuỷ 46,2m²