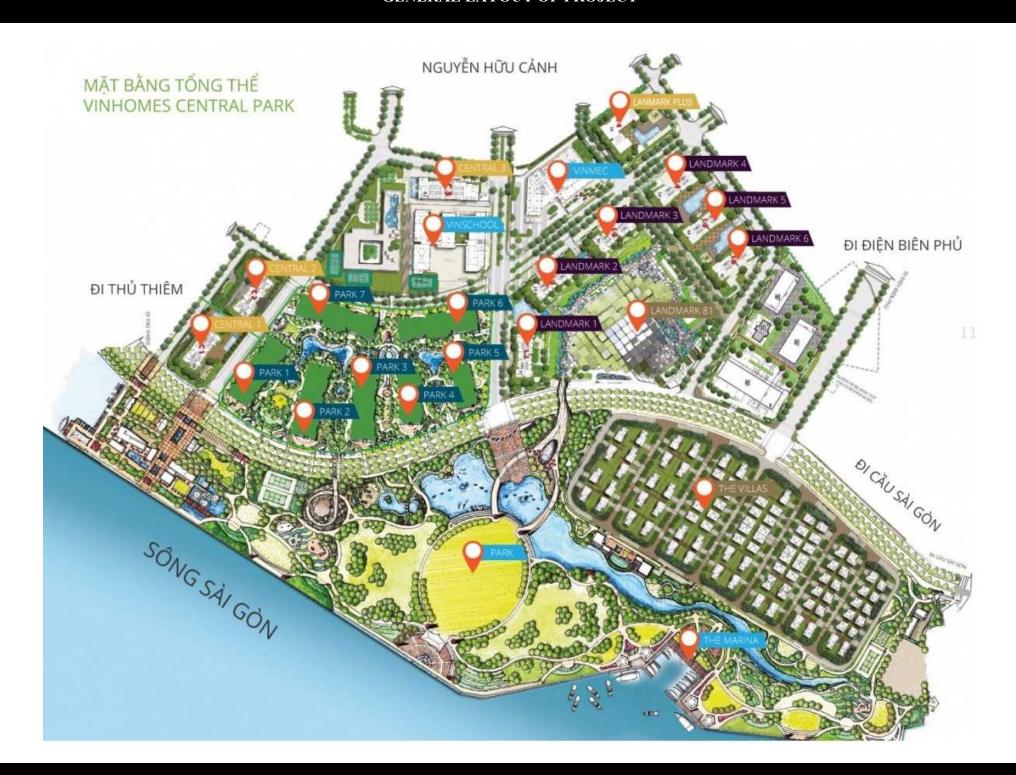

uyer shall pay to Seller.
- Information is for reference only.
- Export date: November 09, 2021 11:21

|    | ODICINAL | DDICE | (TICD) |
|----|----------|-------|--------|
| Α. | ORIGINAL | PKICE | (USD)  |

| Total Price(VAT, MF)         | 127,424 |
|------------------------------|---------|
| VAT                          | 10,387  |
| Maintenance Fee              | 2,295   |
| Unpaid Amount (1)            | 5,737   |
| Paid Amount                  | 121,687 |
| B. RESALE PRICE<br>(USD) (2) | 215,657 |
| Fees and charges             | Include |
| C. BUYER'S PRICE (3)         | 209,920 |



Price: 215,657 USD

# **EDDY KO**

Phone: 097 102 2600

Email: eddy.ko@vnkic.vn

## **PROPLINK**

3rd Floor, No. 30 Nguyen Co Thach Str., Sala New City, Dist. 2, HCM City

# GENERAL LAYOUT OF PROJECT



# **APARTMENT LAYOUT**

# Mặt bằng tầng điển hình The Pork 1 CAN HÓ DZ 113.7m² 12.2m² 13.4m² 14.3.7m² 14.3.7m² 14.3.7m² 15.3m² 15.3m

### LAYOUT 2-22 & 24-38 PARK 1