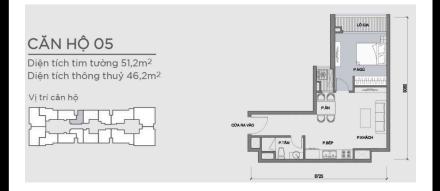

Resale P1-xx.05

Size: 52.20 m2 | 46.20 m2 | 01 Bed

# **APARTMENT LAYOUT**

### LAYOUT 2-22 & 24-38 PARK 1