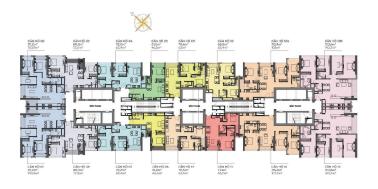

# **APARTMENT LAYOUT**

# Mặt bằng tầng điển hình The Pork 1 CAN HÓ DZ 113.7m² 12.2m² 13.4m² 14.3.7m² 14.3.7m² 14.3.7m² 15.3m² 15.3m

### LAYOUT 2-22 & 24-38 PARK 1