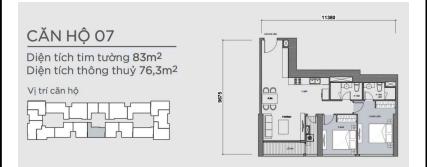

Resale P7-xx.07

Size: 83 m2 | 76.30 m2 | 02 Bed

## **Vinhomes Central Park**

| Code         | RS20210214 | Handover              | 01 Aug 2021       |
|--------------|------------|-----------------------|-------------------|
| Building     | Park 7     | Handover<br>Condition |                   |
| No. of floor | 47         | Ownership             | SPA for foreigner |
| Floor        | High       | Status                | Handover          |
| Unit No      | 07         | Direction             |                   |
| Bedrooms     | 02         | View                  |                   |
| Bathrooms    | 02         |                       |                   |
|              |            |                       |                   |

#### LAYOUT 2-22 & 24-47 PARK 7