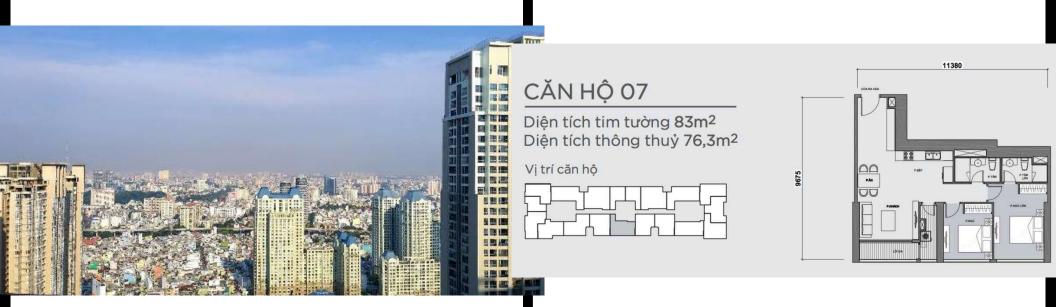

Resale P7-xx.07

Size: 83 m2 | 76.30 m2 | 02 Bed

## **Vinhomes Central Park**

| Code         | RS20210214 | Handover              | 01 Aug 2021       |
|--------------|------------|-----------------------|-------------------|
| Building     | Park 7     | Handover<br>Condition |                   |
| No. of floor | 47         | Ownership             | SPA for foreigner |
| Floor        | High       | Status                | Handover          |
| Unit No      | 07         | Direction             |                   |
| Bedrooms     | 02         | View                  |                   |
| Bathrooms    | 02         |                       |                   |
|              |            |                       |                   |

#### LAYOUT 2-22 & 24-47 PARK 7