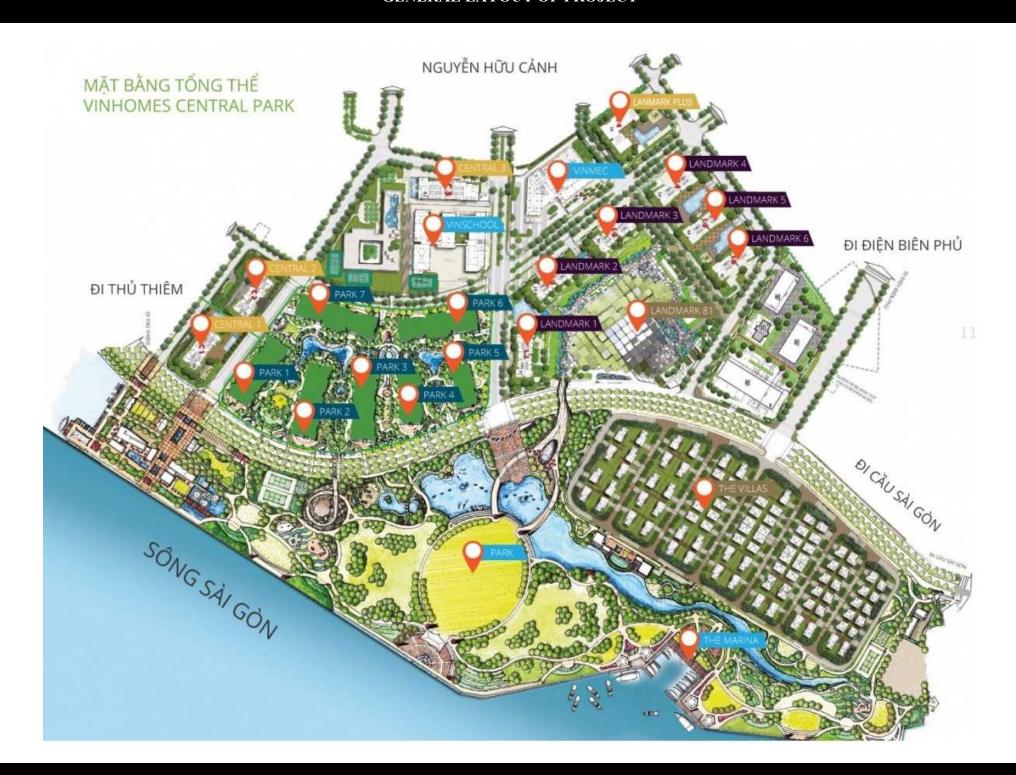

- Information is for reference only.
- Export date:November 03, 2021 07:25

| Δ          | ORIGINAL | PRICE | (HSD) |
|------------|----------|-------|-------|
| <b>71.</b> | UNIOHAL  | INCE  | (USDI |

| Total Price(VAT, MF)         | 139,949 |
|------------------------------|---------|
| VAT                          | 0       |
| Maintenance Fee              | 0       |
| Unpaid Amount (1)            | 6,293   |
| Paid Amount                  | 133,656 |
| B. RESALE PRICE<br>(USD) (2) | 291,845 |
| Fees and charges             | Include |
| C. BUYER'S PRICE (3)         | 285,553 |



Price: 291,845 USD

### **EDDY KO**

Phone: 097 102 2600

Email: eddy.ko@vnkic.vn

#### **PROPLINK**

3rd Floor, No. 30 Nguyen Co Thach Str., Sala New City, Dist. 2, HCM City

## GENERAL LAYOUT OF PROJECT



# Mặt bằng tầng điển hình The Park 7



Bàn giao hoàn thiện

Của để dành

#### LAYOUT 2-22 & 24-47 PARK 7





## APPARTMENT IMAGE & LAYOUT