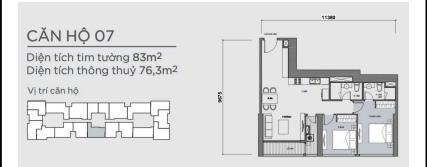

Resale P7-xx.07

Size: 83 m2 | 76.30 m2 | 02 Bed

Price: 291,845 USD

# **Vinhomes Central Park**

| Code         | RS20210214 | Handover              | 01 Aug 2021       |
|--------------|------------|-----------------------|-------------------|
| Building     | Park 7     | Handover<br>Condition |                   |
| No. of floor | 47         | Ownership             | SPA for foreigner |
| Floor        | High       | Status                | Handover          |
| Unit No      | 07         | Direction             |                   |
| Bedrooms     | 02         | View                  |                   |
| Bathrooms    | 02         |                       |                   |
|              |            |                       |                   |

#### LAYOUT 2-22 & 24-47 PARK 7