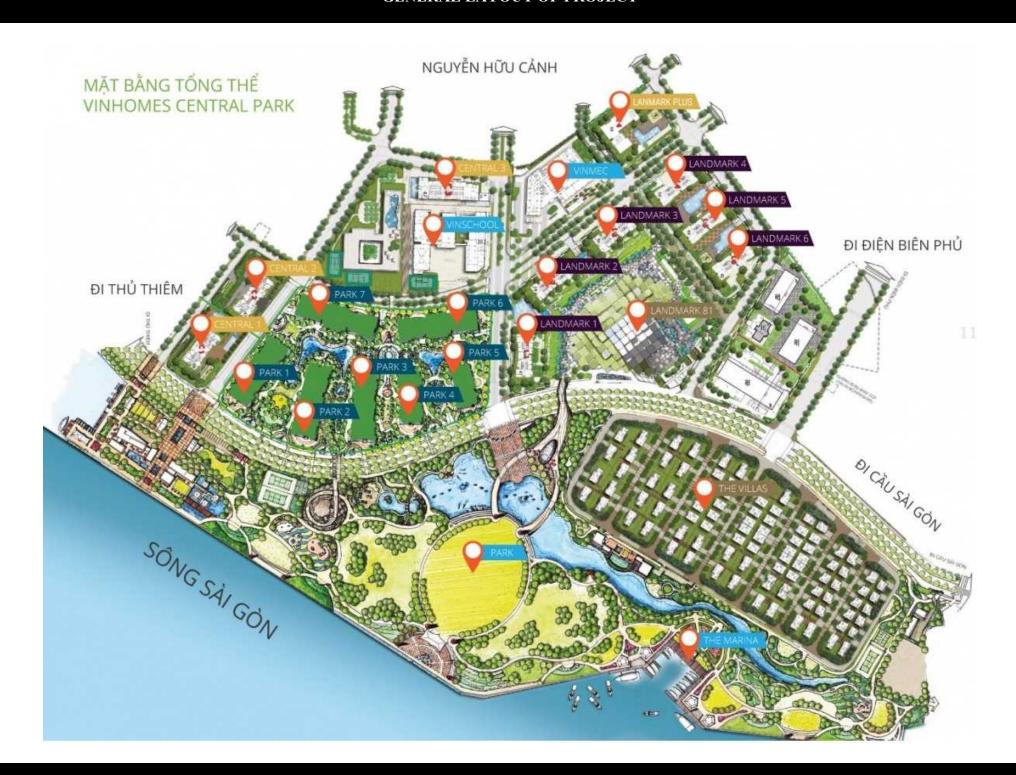

all pay to Seller.
- Information is for reference only.
- Export date: November 03, 2021 06:46

| Δ          | ORIGINAL | PRICE | (HSD) |
|------------|----------|-------|-------|
| <b>71.</b> | UNIOHAL  | INCE  | (USDI |

| Total Price(VAT, MF)         | 139,949 |
|------------------------------|---------|
| VAT                          | 0       |
| Maintenance Fee              | 0       |
| Unpaid Amount (1)            | 6,293   |
| Paid Amount                  | 133,656 |
| B. RESALE PRICE<br>(USD) (2) | 291,845 |
| Fees and charges             | Include |
| C. BUYER'S PRICE (3)         | 285,553 |



#### **EDDY KO**

Phone: 097 102 2600

Email: eddy.ko@vnkic.vn

#### **PROPLINK**

3rd Floor, No. 30 Nguyen Co Thach Str., Sala New City, Dist. 2, HCM City

## GENERAL LAYOUT OF PROJECT



# Mặt bằng tầng điển hình The Park 7



Bàn giao hoàn thiện

Của để dành

#### LAYOUT 2-22 & 24-47 PARK 7





## APPARTMENT IMAGE & LAYOUT