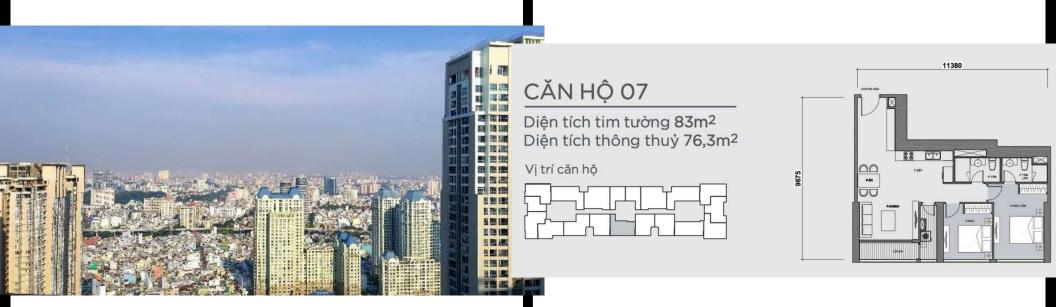

Resale P7-xx.07

Size: 83 m2 | 76.30 m2 | 02 Bed

Price: 291,845 USD

# **Vinhomes Central Park**

| Code         | RS20210214 | Handover              | 01 Aug 2021       |
|--------------|------------|-----------------------|-------------------|
| Building     | Park 7     | Handover<br>Condition |                   |
| No. of floor | 47         | Ownership             | SPA for foreigner |
| Floor        | High       | Status                | Handover          |
| Unit No      | 07         | Direction             |                   |
| Bedrooms     | 02         | View                  |                   |
| Bathrooms    | 02         |                       |                   |
|              |            |                       |                   |

#### LAYOUT 2-22 & 24-47 PARK 7