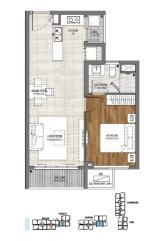

21 11:03

#### A. ORIGINAL PRICE (USD)

| Total Price(VAT, MF)         | 159,685 |
|------------------------------|---------|
| VAT                          | 12,779  |
| Maintenance Fee              | 0       |
| Unpaid Amount (1)            | 7,201   |
| Paid Amount                  | 152,484 |
| B. RESALE PRICE<br>(USD) (2) | 169,635 |
| Fees and charges             | Include |
| C. BUYER'S PRICE (3)         | 162,434 |

### Price: 169,635 USD



## **EDDY KO** Phone: 097 102 2600 Email: eddy.ko@vnkic.vn

#### **PROPLINK**

3rd Floor, No. 30 Nguyen Co Thach Str., Sala New City, Dist. 2, HCM City



one-verandah-mapletree.nhaonline.vn

### **APARTMENT LAYOUT**

## **LAYOUT - FLOOR 04**





1 Phòng ngủ 2 Phòng ngủ 3 Phòng ngủ Duplex

#### **LAYOUT - FLOOR 05 - 07**



# MặT BẰNG CĂN HỘ



## **APPARTMENT IMAGE & LAYOUT**