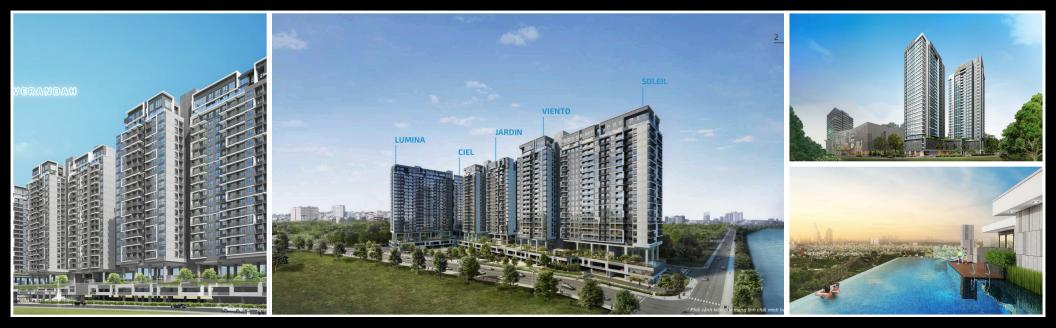

## **One Verandah**

| Code         | RS20210219            | Handover              |                   |
|--------------|-----------------------|-----------------------|-------------------|
| Building     | Jardin                | Handover<br>Condition | Semi-furnished    |
| No. of floor | 20                    | Ownership             | SPA for foreigner |
| Floor        | Low                   | Status                | Handover          |
| Unit No      | 05                    | Direction             |                   |
| Bedrooms     | 01                    | View                  |                   |
| Bathrooms    | 01                    |                       |                   |
| Thanh My L   | oi, District 2, HCM C | ity                   |                   |

## **APPARTMENT IMAGE & LAYOUT**