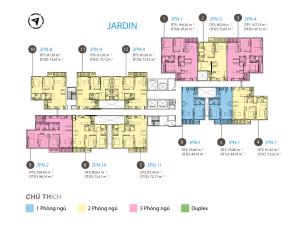

rt date: March 18, 2021 11:03

#### A. ORIGINAL PRICE (USD)

| Total Price(VAT, MF)         | 159,685 |
|------------------------------|---------|
| VAT                          | 12,779  |
| Maintenance Fee              | 0       |
| Unpaid Amount (1)            | 7,201   |
| Paid Amount                  | 152,484 |
| B. RESALE PRICE<br>(USD) (2) | 169,635 |
| Fees and charges             | Include |
| C. BUYER'S PRICE (3)         | 162,434 |

### Price: 169,635 USD



## **EDDY KO** Phone: 097 102 2600 Email: eddy.ko@vnkic.vn

#### **PROPLINK**

3rd Floor, No. 30 Nguyen Co Thach Str., Sala New City, Dist. 2, HCM City



one-verandah-mapletree.nhaonline.vn

### **APARTMENT LAYOUT**

## **LAYOUT - FLOOR 04**





1 Phòng ngủ 2 Phòng ngủ 3 Phòng ngủ Duplex

#### **LAYOUT - FLOOR 05 - 07**



# MặT BẰNG CĂN HỘ



## **APPARTMENT IMAGE & LAYOUT**