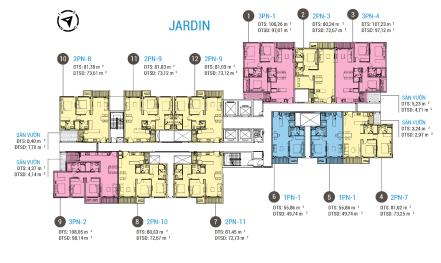

tal.

(3) Buyer shall pay to Seller.

- Information is for reference only. - Export date: March 18, 2021 11:03

#### A. ORIGINAL PRICE (USD)

| Total Price(VAT, MF)         | 159,685 |
|------------------------------|---------|
| VAT                          | 12,779  |
| Maintenance Fee              | 0       |
| Unpaid Amount (1)            | 7,201   |
| Paid Amount                  | 152,484 |
| B. RESALE PRICE<br>(USD) (2) | 169,635 |
| Fees and charges             | Include |
| C. BUYER'S PRICE (3)         | 162,434 |

### Price: 169,635 USD



## **EDDY KO** Phone: 097 102 2600 Email: eddy.ko@vnkic.vn

#### **PROPLINK**

3rd Floor, No. 30 Nguyen Co Thach Str., Sala New City, Dist. 2, HCM City



one-verandah-mapletree.nhaonline.vn

### **APARTMENT LAYOUT**

## **LAYOUT - FLOOR 04**





1 Phòng ngủ 2 Phòng ngủ 3 Phòng ngủ Duplex

#### **LAYOUT - FLOOR 05 - 07**



# MặT BẰNG CĂN HỘ



## **APPARTMENT IMAGE & LAYOUT**