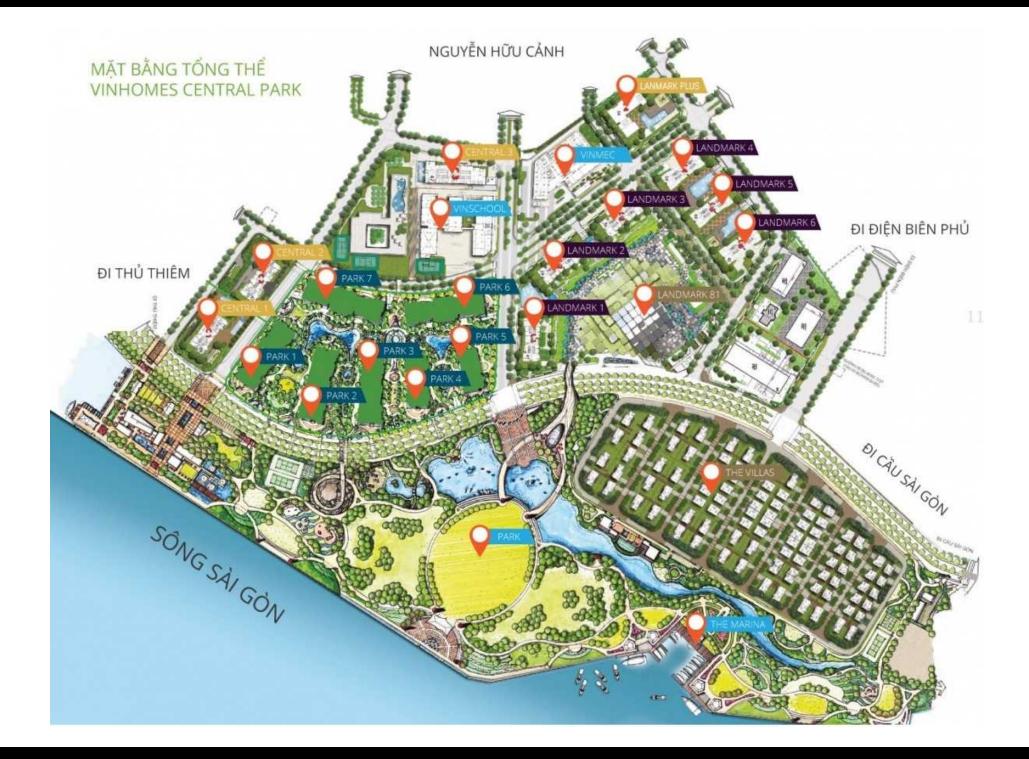

|
| Bathrooms                                                                   | 02         |                       |                   | B. RESALE PRICE<br>(USD) (2) |
| Fees and charges 720A Dien Bien Phu Street, Ward 22, Binh Thanh Dist., HCMC |            |                       |                   |                              |

(1) Buyer shall pay in the future by payment schedule.

- (2) Buyer shall pay in total.
- (3) Buyer shall pay to Seller.
- Information is for reference only.
- Export date:March 16, 2021 15:02

# Price: 291,845 USD



**EDDY KO** Phone: 097 102 2600

139,949

0

0

6,293

133,656

291,845

Include

285,553

Email: eddy.ko@vnkic.vn

### PROPLINK

3rd Floor, No. 30 Nguyen Co Thach Str., Sala New City, Dist. 2, HCM City

### **GENERAL LAYOUT OF PROJECT**



#### **APARTMENT LAYOUT**







#### CĂN HỘ 07

Diện tích tim tường 83m² Diện tích thông thuỷ 76,3m²

#### Vị trí căn hộ





#### **APPARTMENT IMAGE & LAYOUT**