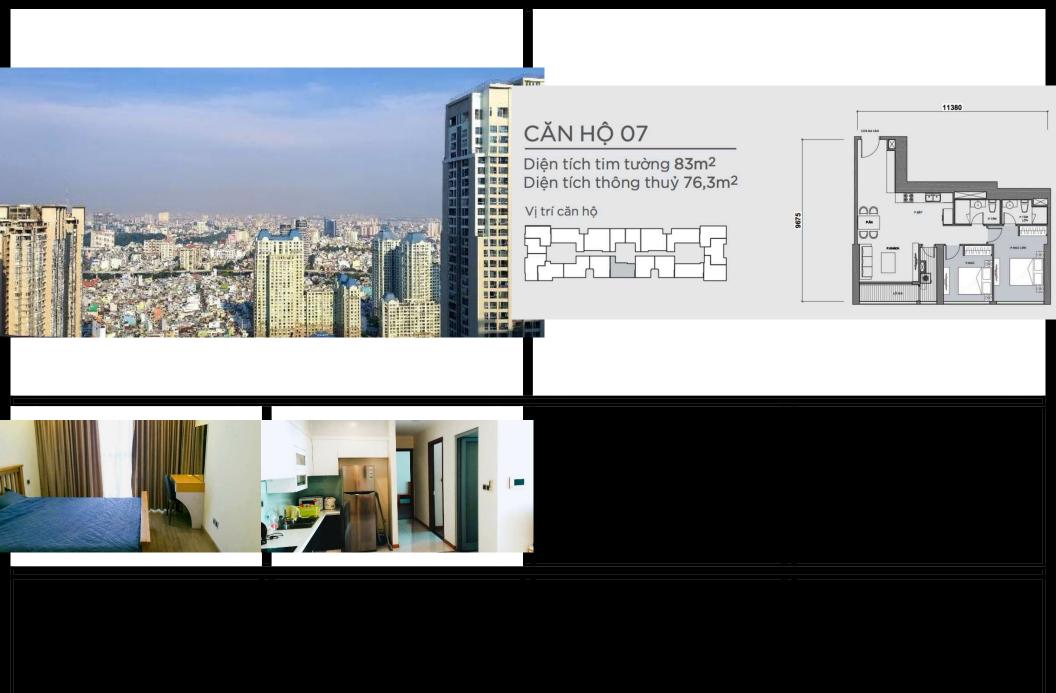

#### CĂN HỘ 07

Diện tích tim tường 83m² Diện tích thông thuỷ 76,3m²

#### Vị trí căn hộ

#### **APPARTMENT IMAGE & LAYOUT**