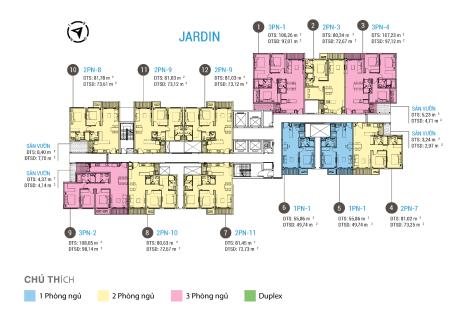

r reference only.
- Export date: March 01, 2021 13:14

#### A. ORIGINAL PRICE (USD)

| Total Price(VAT, MF)         | 159,685 |
|------------------------------|---------|
| VAT                          | 12,779  |
| Maintenance Fee              | 0       |
| Unpaid Amount (1)            | 7,201   |
| Paid Amount                  | 152,484 |
| B. RESALE PRICE<br>(USD) (2) | 169,635 |
| Fees and charges             | Include |
| C. BUYER'S PRICE (3)         | 162,434 |



Price: 169,635 USD

## **EDDY KO**

Phone: 097 102 2600

Email: eddy.ko@vnkic.vn

## **PROPLINK**

3rd Floor, No. 30 Nguyen Co Thach Str., Sala New City, Dist. 2, HCM City







2-BEDROOM

HOTLINE: 0932 11 66 85 one-verandah-mapletree.nhaonline.vn

3-BEDROOM

Tầng 08 - 18



#### APARTMENT LAYOUT

# **LAYOUT - FLOOR 04**



#### **LAYOUT - FLOOR 05 - 07**



# MẶT BẰNG CĂN HỘ



# APPARTMENT IMAGE & LAYOUT



# MẶT BẰNG CĂN HỘ