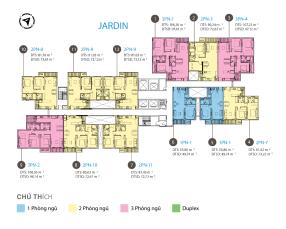

rch 01, 2021 13:14

#### A. ORIGINAL PRICE (USD)

| Total Price(VAT, MF)         | 159,685 |
|------------------------------|---------|
| VAT                          | 12,779  |
| Maintenance Fee              | 0       |
| Unpaid Amount (1)            | 7,201   |
| Paid Amount                  | 152,484 |
| B. RESALE PRICE<br>(USD) (2) | 169,635 |
| Fees and charges             | Include |
| C. BUYER'S PRICE (3)         | 162,434 |



Price: 169,635 USD

## **EDDY KO**

Phone: 097 102 2600

Email: eddy.ko@vnkic.vn

## **PROPLINK**

3rd Floor, No. 30 Nguyen Co Thach Str., Sala New City, Dist. 2, HCM City







2-BEDROOM

HOTLINE: 0932 11 66 85 one-verandah-mapletree.nhaonline.vn

3-BEDROOM

Tầng 08 - 18



#### APARTMENT LAYOUT

# **LAYOUT - FLOOR 04**



#### **LAYOUT - FLOOR 05 - 07**



# MẶT BẰNG CĂN HỘ



# APPARTMENT IMAGE & LAYOUT



# MẶT BẰNG CĂN HỘ