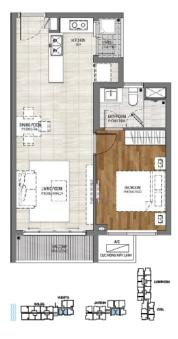

| 159,685 |
|------------------------------|---------|
| VAT                          | 12,779  |
| Maintenance Fee              | 0       |
| Unpaid Amount (1)            | 7,201   |
| Paid Amount                  | 152,484 |
| B. RESALE PRICE<br>(USD) (2) | 169,635 |
| Fees and charges             | Include |
| C. BUYER'S PRICE (3)         | 162,434 |



Price: 169,635 USD

## **EDDY KO**

Phone: 097 102 2600

Email: eddy.ko@vnkic.vn

## **PROPLINK**

3rd Floor, No. 30 Nguyen Co Thach Str., Sala New City, Dist. 2, HCM City







2-BEDROOM

HOTLINE: 0932 11 66 85 one-verandah-mapletree.nhaonline.vn

3-BEDROOM

Tầng 08 - 18



#### APARTMENT LAYOUT

# **LAYOUT - FLOOR 04**



#### **LAYOUT - FLOOR 05 - 07**



# MẶT BẰNG CĂN HỘ



# APPARTMENT IMAGE & LAYOUT



# MẶT BẰNG CĂN HỘ