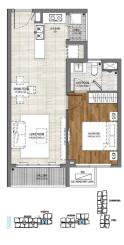

Resale Jardin-xx.05

Size: 55.86 m2 | 49.74 m2 | 01 Bed

# **LAYOUT - FLOOR 04**