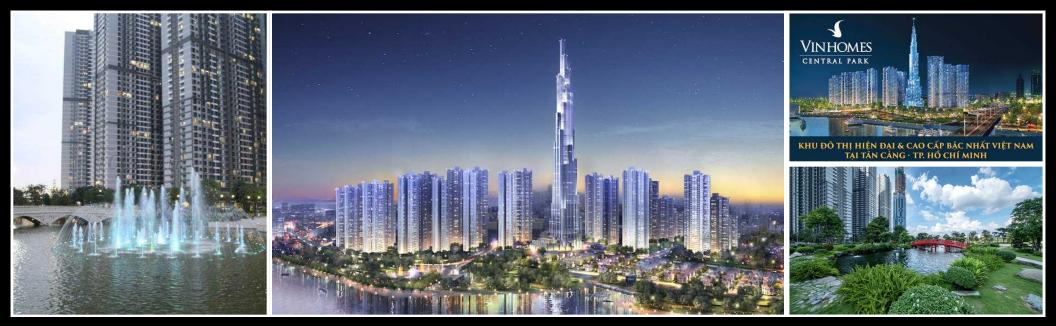

#### Resale P7-xx.07

Size: 83 m2 | 76.30 m2 | 02 Bed

#### **Vinhomes Central Park**

| Code                                                       | RS20210214 | Handover              | 01 Aug 2021       | A. ORIGINAL PRICE (USD)      |
|------------------------------------------------------------|------------|-----------------------|-------------------|------------------------------|
| Building                                                   | Park 7     | Handover<br>Condition |                   | Total Price(VAT, MF)         |
| No. of floor                                               | 47         | Ownership             | SPA for foreigner | VAT                          |
| Floor                                                      | High       | Status                | Handove