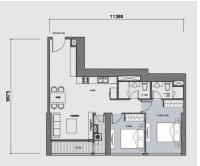

#### **APARTMENT LAYOUT**

#### CĂN HỘ 07

Diện tích tim tường 83m² Diện tích thông thuỷ 76,3m²