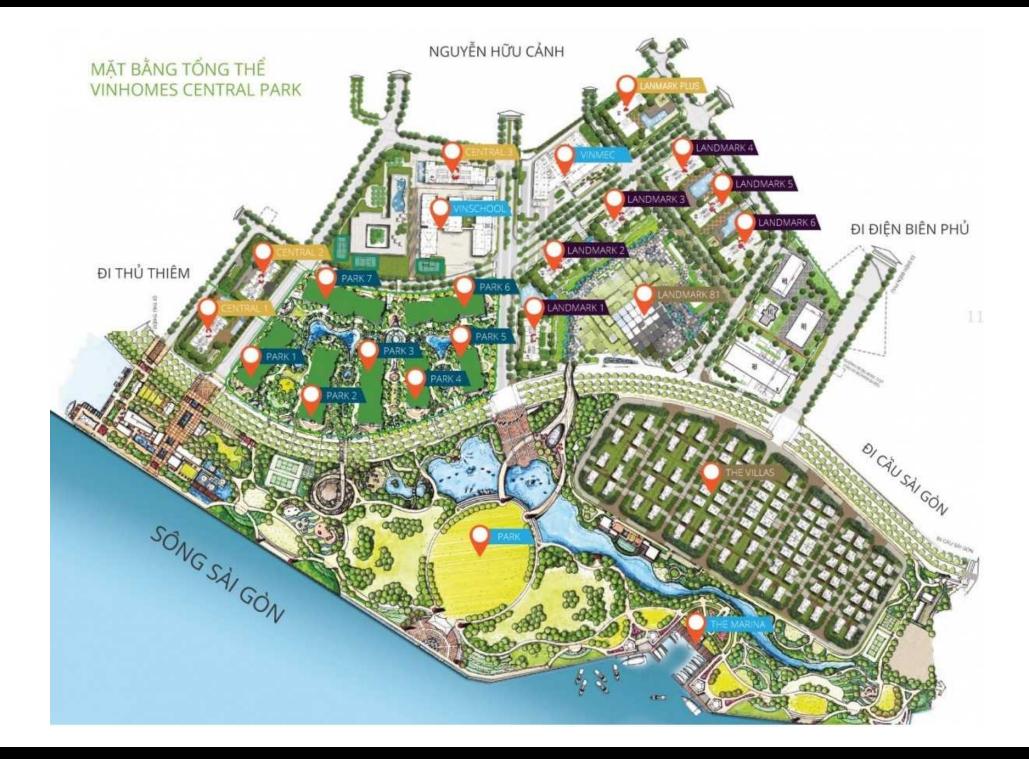

|
| Bathrooms                                                  | 02         |                       |                   | B. RESALE PRICE<br>(USD) (2) |
| 720A Dien Bien Phu Street, Ward 22, Binh Thanh Dist., HCMC |            |                       |                   | Fees and charges             |

(1) Buyer shall pay in the future by payment schedule.

- (2) Buyer shall pay in total. (3) Buyer shall pay to Seller.
- Information is for reference only.
- Export date: January 24, 2021 18:36

## 139,949 0 0 6,293 133,656 291,845 Include 285,553

C. BUYER'S PRICE (3)

# PropLink

Price: 291,845 USD

### **EDDY KO** Phone: 097 102 2600

Email: eddy.ko@vnkic.vn

#### **PROPLINK**

3rd Floor, No. 30 Nguyen Co Thach Str., Sala New City, Dist. 2, HCM City

#### **GENERAL LAYOUT OF PROJECT**



#### **APARTMENT LAYOUT**







#### CĂN HỘ 07

Diện tích tim tường 83m² Diện tích thông thuỷ 76,3m²

#### Vị trí căn hộ





#### **APPARTMENT IMAGE & LAYOUT**