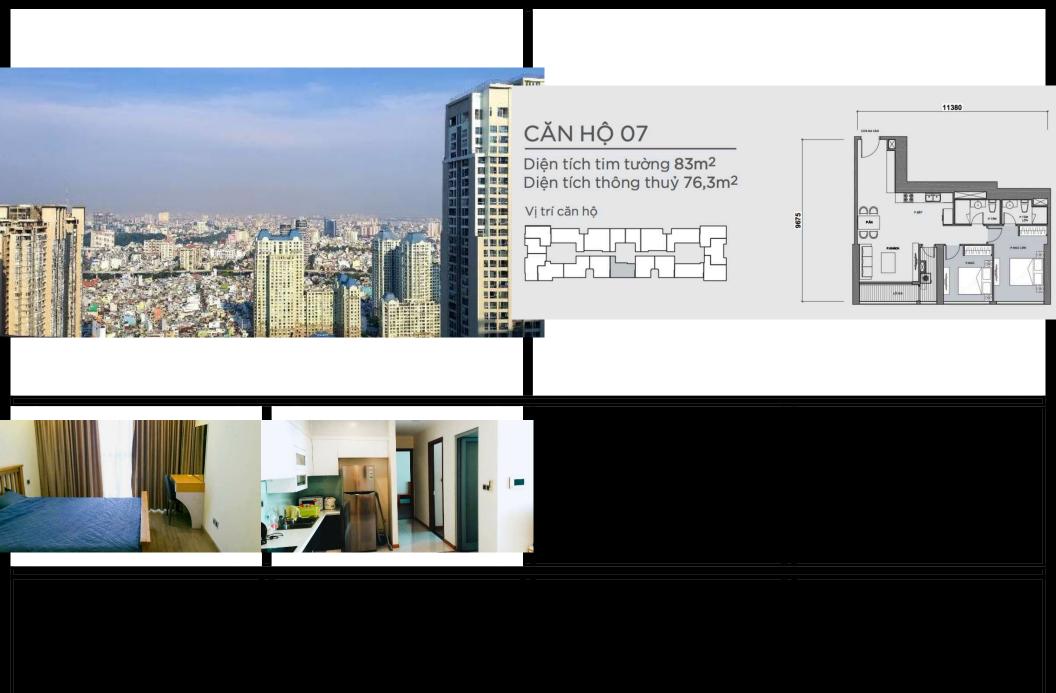

#### CĂN HỘ 07

Diện tích tim tường 83m² Diện tích thông thuỷ 76,3m²

#### **APPARTMENT IMAGE & LAYOUT**