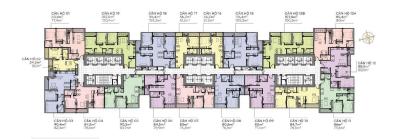

#### **APARTMENT LAYOUT**

#### CĂN HỘ 07

Diện tích tim tường 83m² Diện tích thông thuỷ 76,3m²