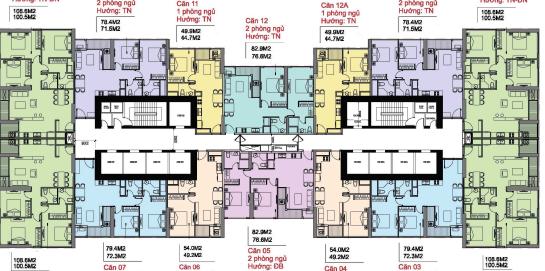

#### APARTMENT LAYOUT

#### MĂT BẰNG Điển hình tầng 2 - 22 và 24 - 48 LANDMARK 4&5

2 phòng ngủ Hướng: ĐB

Căn 02

3 phòng ngủ Hướng: ĐB-TB

1 phòng ngủ Hướng: ĐB

1 phòng ngủ Hướng: ĐB

2 phòng ngủ Hướng: ĐB

Căn 08

3 phòng ngủ Hướng: ĐB-ĐN