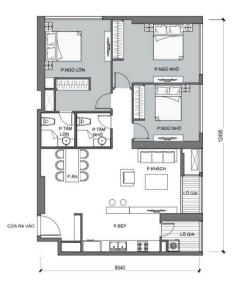

Resale L4-xx.08

Size: 108.70 m2 | 100.30 m2 | 03 Bed

#### CĂN SỐ 08

Diện tích tim tường 108,7m<sup>2</sup> Diện tích thông thuỷ 100,3m²

Vị trí căn hộ

# CĂN SỐ 08

Diện tích tim tường 108,7m² Diện tích thông thuỷ 100,3m²

Vị trí căn hộ