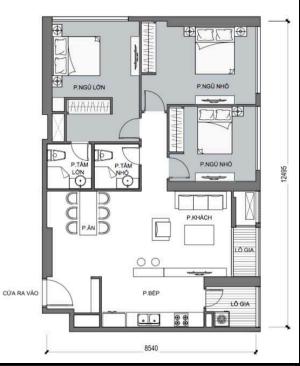

Resale L4-xx.08

Size: 108.70 m2 | 100.30 m2 | 03 Bed

#### CĂN SỐ 08

Diện tích tim tường 108,7m<sup>2</sup> Diện tích thông thuỷ 100,3m²

Vị trí căn hộ

# CĂN SỐ 08

Diện tích tim tường 108,7m² Diện tích thông thuỷ 100,3m²

Vị trí căn hộ