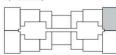

## GENERAL LAYOUT OF PROJECT

#### MĂT BẰNG Điển hình tầng 2 - 22 và 24 - 48 LANDMARK 4&5

2 phòng ngủ Hướng: ĐB

Căn 02

3 phòng ngủ Hướng: ĐB-TB

1 phòng ngủ Hướng: ĐB

1 phòng ngủ Hướng: ĐB

2 phòng ngủ Hướng: ĐB

Căn 08

#### CĂN SỐ 08

Diện tích tim tường 108,7m<sup>2</sup> Diện tích thông thuỷ 100,3m²

Vị trí căn hộ