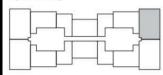

## GENERAL LAYOUT OF PROJECT

#### MĂT BẰNG Điển hình tầng 2 - 22 và 24 - 48 LANDMARK 4&5

2 phòng ngủ Hướng: ĐB

Căn 02

3 phòng ngủ Hướng: ĐB-TB

1 phòng ngủ Hướng: ĐB

1 phòng ngủ Hướng: ĐB

2 phòng ngủ Hướng: ĐB

Căn 08

#### CĂN SỐ 08

Diện tích tim tường 108,7m<sup>2</sup> Diện tích thông thuỷ 100,3m²

Vị trí căn hộ