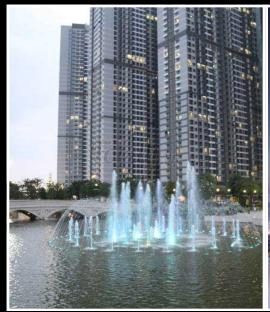

Resale L4-xx.08

Size: 108.70 m2 | 100.30 m2 | 03 Bed

## **Vinhomes Central Park**

| Code         | RS20200180 | Handover              |                 |
|--------------|------------|-----------------------|-----------------|
| Building     | Landmark 4 | Handover<br>Condition | Fully furnished |
| No. of floor | 50         | Ownership             | SPA for VN      |
| Floor        | Low        | Status                | Handover        |
| Unit No      | 08         | Direction             |                 |
| Bedrooms     | 03         | View                  |                 |
| Bathrooms    | 02         |                       |                 |
|              |            |                       |                 |



VINHOMES 720A Dien Bien Phu Street, Ward 22, Binh Thanh