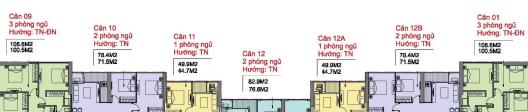

#### APARTMENT LAYOUT

#### MĂT BẰNG Điển hình tầng 2 - 22 và 24 - 48 LANDMARK 4&5

2 phòng ngủ Hướng: ĐB

Căn 02

3 phòng ngủ Hướng: ĐB-TB

1 phòng ngủ Hướng: ĐB

1 phòng ngủ Hướng: ĐB

2 phòng ngủ Hướng: ĐB

Căn 08

3 phòng ngủ Hướng: ĐB-ĐN