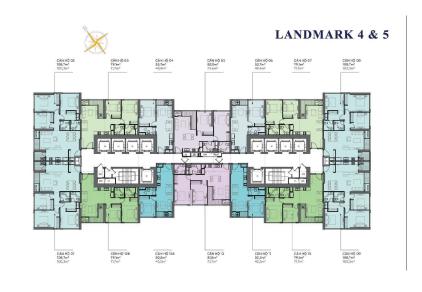

#### APARTMENT LAYOUT

#### MĂT BẰNG Điển hình tầng 2 - 22 và 24 - 48 LANDMARK 4&5

2 phòng ngủ Hướng: ĐB

Căn 02

3 phòng ngủ Hướng: ĐB-TB

1 phòng ngủ Hướng: ĐB

1 phòng ngủ Hướng: ĐB

2 phòng ngủ Hướng: ĐB

Căn 08

3 phòng ngủ Hướng: ĐB-ĐN

#### CĂN SỐ 08

Diện tích tim tường 108,7m<sup>2</sup> Diện tích thông thuỷ 100,3m²

Vị trí căn hộ

# CĂN SỐ 08

Diện tích tim tường 108,7m² Diện tích thông thuỷ 100,3m²

Vị trí căn hộ