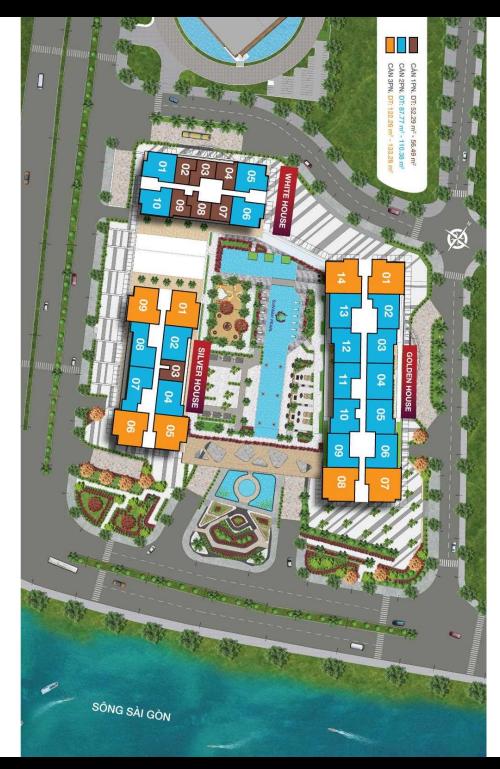

ees and charges             |
| SUNWAH PEARL Nguyen Huu | Canh, Ward 22, Binh | Thanh Dist., HCl      | MC                   |                              |



| EDDY     | 1_0,000 |
|----------|---------|
| Phone:   | 0       |
| Email: e | 0       |
|          | 70,545  |
|          | 55,843  |
|          | 200,915 |
|          |         |

Include

PROPLINK 130,370

3rd Floor, No. 30 Nguyen Co Thach Str., Sala New City, Dist. 2, HCM City

(1) Buyer shall pay in the future by payment schedule. (2) Buyer shall pay in total.

- (3) Buyer shall pay to Seller.
- Information is for reference only.
- Export date: August 03, 2020 12:15

126.388



Price: 200,915 USD

KO 097 102 2600

eddy.ko@vnkic.vn

E (USD)

C. BUYER'S PRICE (3)

### **GENERAL LAYOUT OF PROJECT**



## **APARTMENT LAYOUT**