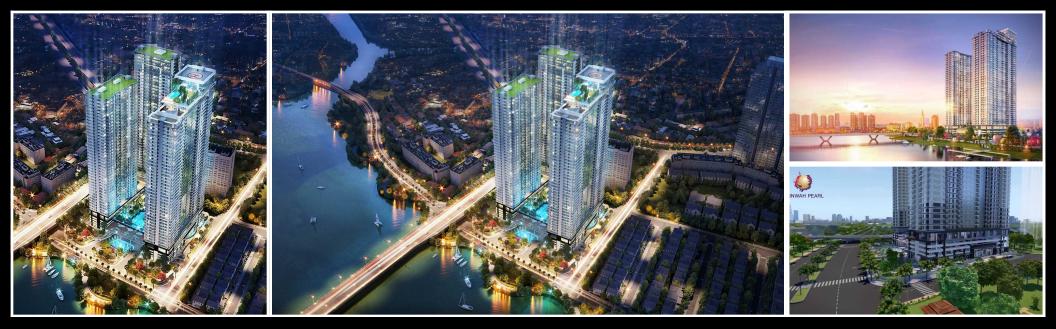

# **Sunwah Pearl**

| Code                    | RS20200106          | Handover              |                      | A. ORIGINAL PRICE            |
|-------------------------|---------------------|-----------------------|----------------------|------------------------------|
| Building                | White House         | Handover<br>Condition |                      | Total Price(VAT, MF)         |
| No. of floor            | 0                   | Ownership             | SPA for foreigner    | VAT                          |
| Floor                   | High                | Status                | Under - construction | Maintenance Fee              |
| Unit No                 | 03                  | Direction             |                      | Unpaid Amount (1)            |
| Bedrooms                | 01                  | View                  |                      | Paid Amount                  |
| Bathrooms               | 01                  |                       |                      | B. RESALE PRICE<br>(USD) (2) |
|                         |                     |                       | I                    | Fees and charges             |
| SUNWAH PEARL Nguyen Huu | Canh, Ward 22, Binh | Thanh Dist., HCl      | MC                   |                              |