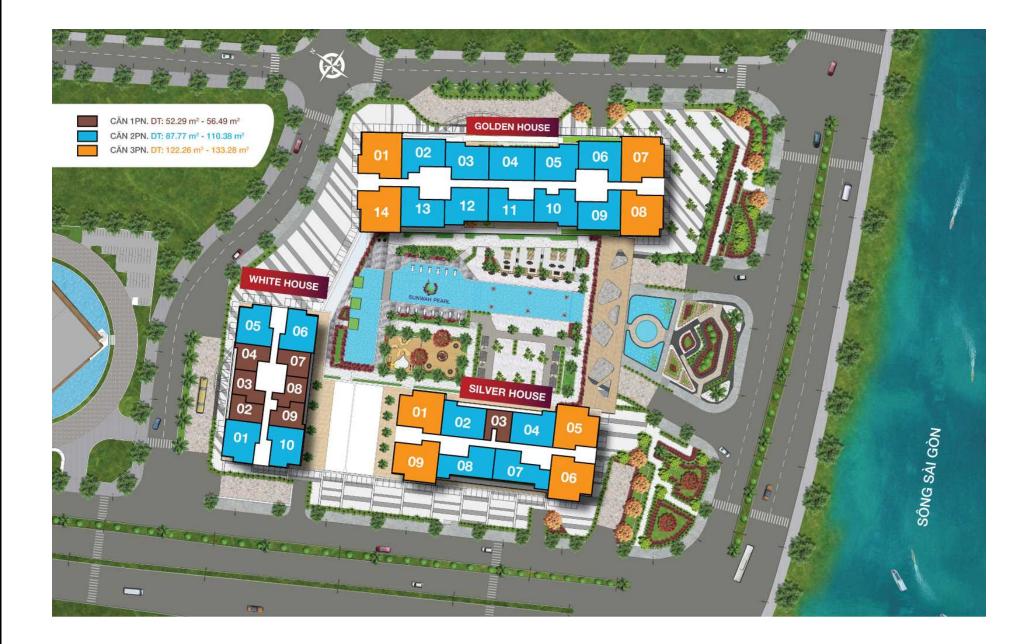

| I                    | Fees and charges             |
| SUNWAH PEARL Nguyen Huu | Canh, Ward 22, Binh | Thanh Dist., HCl      | MC                   |                              |



| EDDY     | 1_0,000 |
|----------|---------|
| Phone:   | 0       |
| Email: e | 0       |
|          | 70,545  |
|          | 55,843  |
|          | 200,915 |
|          |         |

Include

PROPLINK 130,370

3rd Floor, No. 30 Nguyen Co Thach Str., Sala New City, Dist. 2, HCM City

(1) Buyer shall pay in the future by payment schedule. (2) Buyer shall pay in total.

- (3) Buyer shall pay to Seller.
- Information is for reference only.
- Export date: August 03, 2020 12:15

126.388



Price: 200,915 USD

KO 097 102 2600

eddy.ko@vnkic.vn

E (USD)

C. BUYER'S PRICE (3)

### **GENERAL LAYOUT OF PROJECT**



## **APARTMENT LAYOUT**