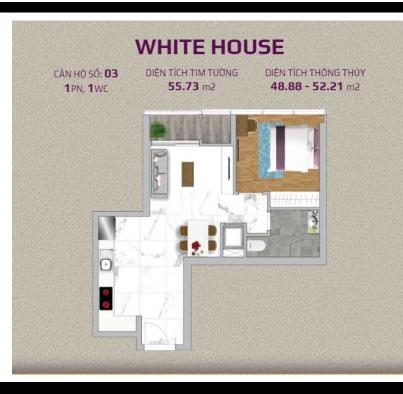

### Resale WH-xx.03

Size: 55.73 m2 | 51.80 m2 | 01 Bed

## **APARTMENT LAYOUT**