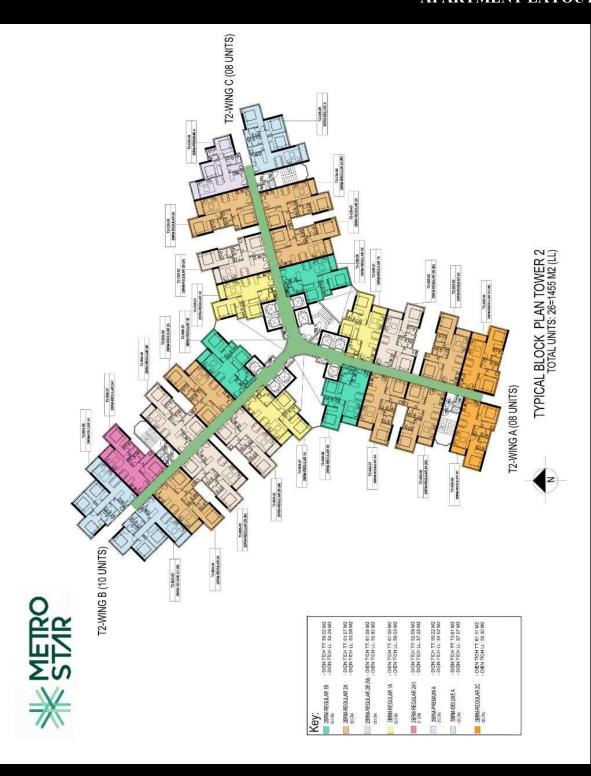

ic.vn

### **PROPLINK**

3rd Floor, No. 30 Nguyen Co Thach Str., Sala New City, Dist. 2, HCM City

# 100+ S☆OTIỆN ÍCH

Metro Star kết nối 100+ sao tiện ích hoàn hảo phục vụ mọi nhu câu cuộc sống của những cư dân thành thị hiện đại từ mua sắm, thư giãn, ân uống, vui chơi giải trí... Một môi trường sống thân thiên với thiên nhiên và thỏa mãn nhu cấu của mọi cư dân dù là đô tuổi nào.

## TẨNG TRỆT

- OI GA METRO SỐ 10 KẾT NỔI TRỰC TIẾP VÀO TẦNG 2 TÒA NHÀ
- CÂU VƯỢT BẰNG NGANG QUA CÔNG VIỆN- XLHN VÀO GA METRO.
- CÁU SKY BRIDGE CAO ĐỘ TẨNG 30 BẨNG KÍNH NỐI 2 TỘA THẤP, VIEW NGẨM SỐNG SÁI GÒN
- QUẢNG TRƯỚNG TRƯỜNG TRƯỚC BLOCK SỐ 1
- QUẨNG TRƯỜNG TRƯỜNG TRƯỚC BLOCK SỐ 2
- O VƯỚN TREO TẨNG TRÊT
- HÀNH LANG VƯỚN CÂY XANH
- DẠI LỘ CÂY XANH
- HONG GIAN SƯ KIỆN, SINH HOẠT NHÓM



### APARTMENT LAYOUT