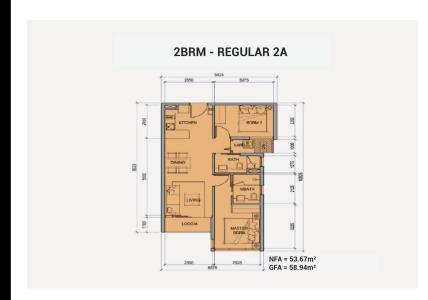

Resale T2C-xx.03

Size: 60.96 m2 | 55.84 m2 | 02 Bed

**Metro Star** 

| Code         | RS20200149       | Handover              |                      |
|--------------|------------------|-----------------------|----------------------|
| Building     | Tower 2 - Wing C | Handover<br>Condition | Unfurnished          |
| No. of floor | 0                | Ownership             | SPA for foreigner    |
| Floor        | High             | Status                | Under - construction |
| Unit No      | 03               | Direction             | N                    |
| Bedrooms     | 02               | View                  | Internal             |
| Bathrooms    | 02               |                       |                      |
|              |                  |                       |                      |