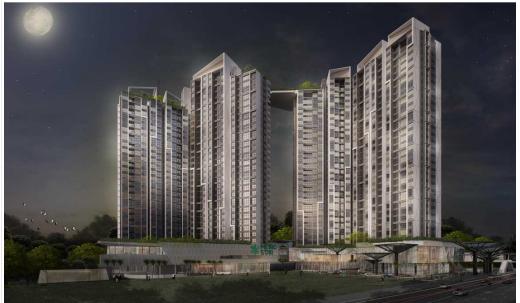

Resale T2C-xx.03

Size: 60.96 m2 | 55.84 m2 | 02 Bed

**Metro Star** 

| Code         | RS20200149       | Handover              |                      |
|--------------|------------------|-----------------------|----------------------|
| Building     | Tower 2 - Wing C | Handover<br>Condition | Unfurnished          |
| No. of floor | 0                | Ownership             | SPA for foreigner    |
| Floor        | High             | Status                | Under - construction |
| Unit No      | 03               | Direction             | N                    |
| Bedrooms     | 02               | View                  | Internal             |
| Bathrooms    | 02               |                       |                      |
|              |                  |                       |                      |

**★ METRC** 360 Ha Noi Highway, Phuoc Long A Ward, District 9, HCMC

- (1) Buyer shall pay in the future by payment schedule.
- (2) Buyer shall pay in total.
- (3) Buyer shall pay to Seller.
- Information is for reference only.
- Export date: July 10, 2020 10:19