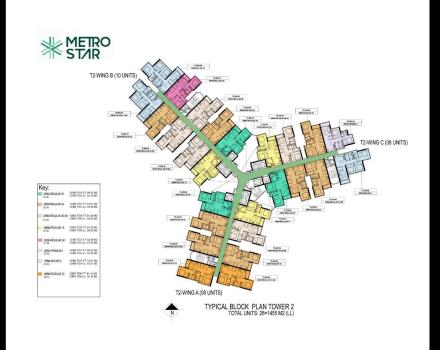

.vn

### **PROPLINK**

3rd Floor, No. 30 Nguyen Co Thach Str., Sala New City, Dist. 2, HCM City

# 100+ S☆OTIỆN ÍCH

Metro Star kết nối 100+ sao tiện ích hoàn hảo phục vụ mọi nhu câu cuộc sống của những cư dân thành thị hiện đại từ mua sắm, thư giãn, ân uống, vui chơi giải trí... Một môi trường sống thân thiên với thiên nhiên và thỏa mãn nhu cấu của mọi cư dân dù là đô tuổi nào.

## TẨNG TRỆT

- OI GA METRO SỐ 10 KẾT NỔI TRỰC TIẾP VÀO TẦNG 2 TÒA NHÀ
- CÂU VƯỢT BẰNG NGANG QUA CÔNG VIỆN- XLHN VÀO GA METRO.
- CÁU SKY BRIDGE CAO ĐỘ TẨNG 30 BẨNG KÍNH NỐI 2 TỘA THẤP, VIEW NGẨM SỐNG SÁI GÒN
- QUẢNG TRƯỚNG TRƯỜNG TRƯỚC BLOCK SỐ 1
- QUẨNG TRƯỜNG TRƯỜNG TRƯỚC BLOCK SỐ 2
- O VƯỚN TREO TẨNG TRÊT
- HÀNH LANG VƯỚN CÂY XANH
- DẠI LỘ CÂY XANH
- HONG GIAN SƯ KIỆN, SINH HOẠT NHÓM



### APARTMENT LAYOUT