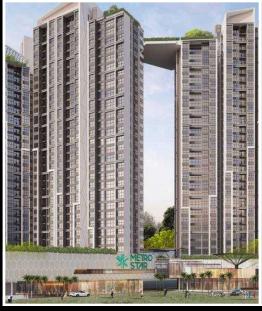

Resale T2C-xx.03

Size: 60.96 m2 | 55.84 m2 | 02 Bed

**Metro Star** 

| Code         | RS20200149       | Handover              |                      |
|--------------|------------------|-----------------------|----------------------|
| Building     | Tower 2 - Wing C | Handover<br>Condition | Unfurnished          |
| No. of floor | 0                | Ownership             | SPA for foreigner    |
| Floor        | High             | Status                | Under - construction |
| Unit No      | 03               | Direction             | N                    |
| Bedrooms     | 02               | View                  | Internal             |
| Bathrooms    | 02               |                       |                      |
|              |                  |                       |                      |

**★ METRC** 360 Ha Noi Highway, Phuoc Long A Ward, District 9, HCMC

- (1) Buyer shall pay in the future by payment schedule.
- (2) Buyer shall pay in total.
- (3) Buyer shall pay to Seller.
- Information is for reference only.
- Export date: July 10, 2020 10:19