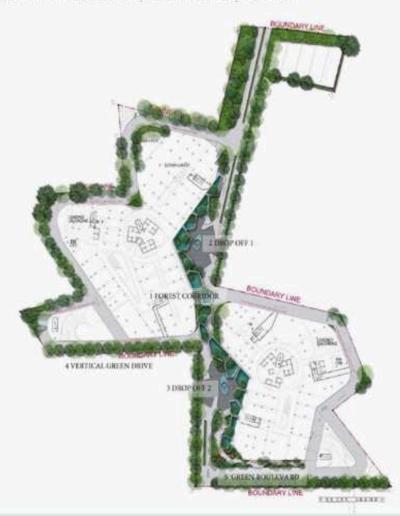

## TẨNG TRỆT

- OI GA METRO SỐ 10 KẾT NỔI TRỰC TIẾP VÀO TẦNG 2 TÒA NHÀ
- CÂU VƯỢT BẰNG NGANG QUA CÔNG VIỆN- XLHN VÀO GA METRO.
- CÁU SKY BRIDGE CAO ĐỘ TẨNG 30 BẨNG KÍNH NỐI 2 TỘA THẤP, VIEW NGẨM SỐNG SÁI GÒN
- QUẢNG TRƯỚNG TRƯỜNG TRƯỚC BLOCK SỐ 1
- QUẨNG TRƯỜNG TRƯỜNG TRƯỚC BLOCK SỐ 2
- O VƯỚN TREO TẨNG TRÊT
- HÀNH LANG VƯỚN CÂY XANH
- DẠI LỘ CÂY XANH
- HONG GIAN SƯ KIỆN, SINH HOẠT NHÓM