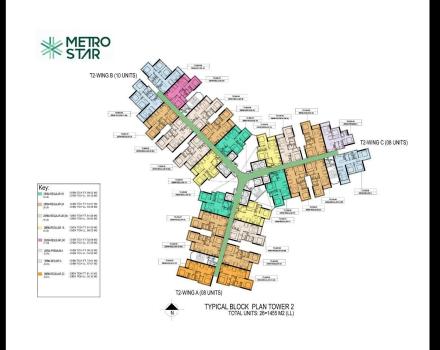

vn

#### **PROPLINK**

3rd Floor, No. 30 Nguyen Co Thach Str., Sala New City, Dist. 2, HCM City

# 100+ S☆OTIỆN ÍCH

Metro Star kết nối 100+ sao tiện ích hoàn hảo phục vụ mọi nhu câu cuộc sống của những cư dân thành thị hiện đại từ mua sắm, thư giãn, ân uống, vui chơi giải trí... Một môi trường sống thân thiên với thiên nhiên và thỏa mãn nhu cấu của mọi cư dân dù là đô tuổi nào.

# TẨNG TRỆT

- OI GA METRO SỐ 10 KẾT NỔI TRỰC TIẾP VÀO TẦNG 2 TÒA NHÀ
- CÂU VƯỢT BẰNG NGANG QUA CÔNG VIỆN- XLHN VÀO GA METRO.
- CÁU SKY BRIDGE CAO ĐỘ TẨNG 30 BẨNG KÍNH NỐI 2 TỘA THẤP, VIEW NGẨM SỐNG SÁI GÒN
- QUẢNG TRƯỚNG TRƯỜNG TRƯỚC BLOCK SỐ 1
- QUẨNG TRƯỜNG TRƯỜNG TRƯỚC BLOCK SỐ 2
- O VƯỚN TREO TẨNG TRÊT
- HÀNH LANG VƯỚN CÂY XANH
- DẠI LỘ CÂY XANH
- HONG GIAN SƯ KIỆN, SINH HOẠT NHÓM



#### APARTMENT LAYOUT