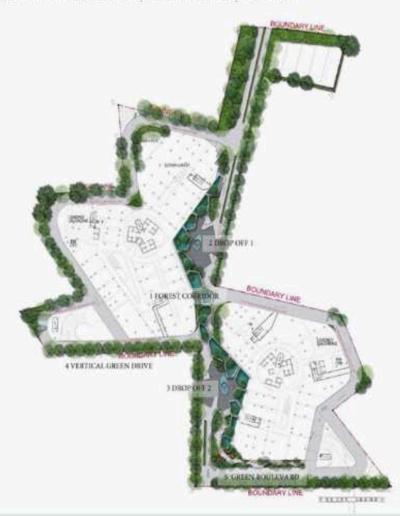

# TẨNG TRỆT

- OI GA METRO SỐ 10 KẾT NỔI TRỰC TIẾP VÀO TẦNG 2 TÒA NHÀ
- CÂU VƯỢT BẰNG NGANG QUA CÔNG VIỆN- XLHN VÀO GA METRO.
- CÁU SKY BRIDGE CAO ĐỘ TẨNG 30 BẨNG KÍNH NỐI 2 TỘA THẤP, VIEW NGẨM SỐNG SÁI GÒN
- QUẢNG TRƯỚNG TRƯỜNG TRƯỚC BLOCK SỐ 1
- QUẨNG TRƯỜNG TRƯỜNG TRƯỚC BLOCK SỐ 2
- O VƯỚN TREO TẨNG TRÊT
- HÀNH LANG VƯỚN CÂY XANH
- DẠI LỘ CÂY XANH
- HONG GIAN SƯ KIỆN, SINH HOẠT NHÓM