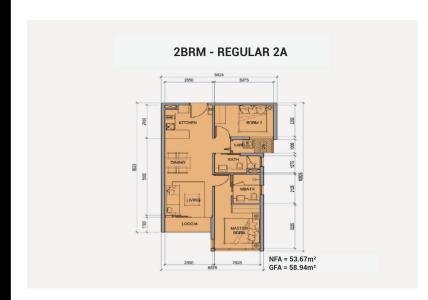

Resale T2C-xx.03

Size: 60.96 m2 | 55.84 m2 | 02 Bed

## **Metro Star**

| Code         | RS20200149       | Handover              |                      |
|--------------|------------------|-----------------------|----------------------|
| Building     | Tower 2 - Wing C | Handover<br>Condition | Unfurnished          |
| No. of floor | 0                | Ownership             | SPA for foreigner    |
| Floor        | High             | Status                | Under - construction |
| Unit No      | 03               | Direction             | N                    |
| Bedrooms     | 02               | View                  | Internal             |
| Bathrooms    | 02               |                       |                      |
|              |                  |                       |                      |