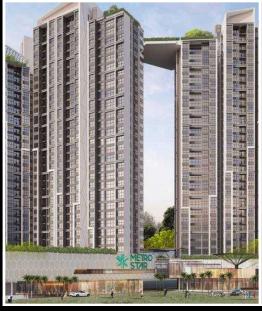

## **Metro Star**

| Code         | RS20200149       | Handover              |                      |
|--------------|------------------|-----------------------|----------------------|
| Building     | Tower 2 - Wing C | Handover<br>Condition | Unfurnished          |
| No. of floor | 0                | Ownership             | SPA for foreigner    |
| Floor        | High             | Status                | Under - construction |
| Unit No      | 03               | Direction             | N                    |
| Bedrooms     | 02               | View                  | Internal             |
| Bathrooms    | 02               |                       |                      |
|              |                  |                       |                      |