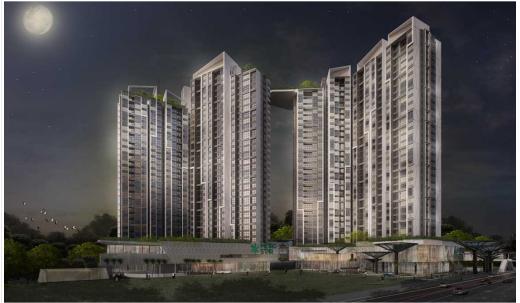

## **Metro Star**

| Code         | RS20200149       | Handover              |                      |
|--------------|------------------|-----------------------|----------------------|
| Building     | Tower 2 - Wing C | Handover<br>Condition | Unfurnished          |
| No. of floor | 0                | Ownership             | SPA for foreigner    |
| Floor        | High             | Status                | Under - construction |
| Unit No      | 03               | Direction             | N                    |
| Bedrooms     | 02               | View                  | Internal             |
| Bathrooms    | 02               |                       |                      |
|              |                  |                       |                      |