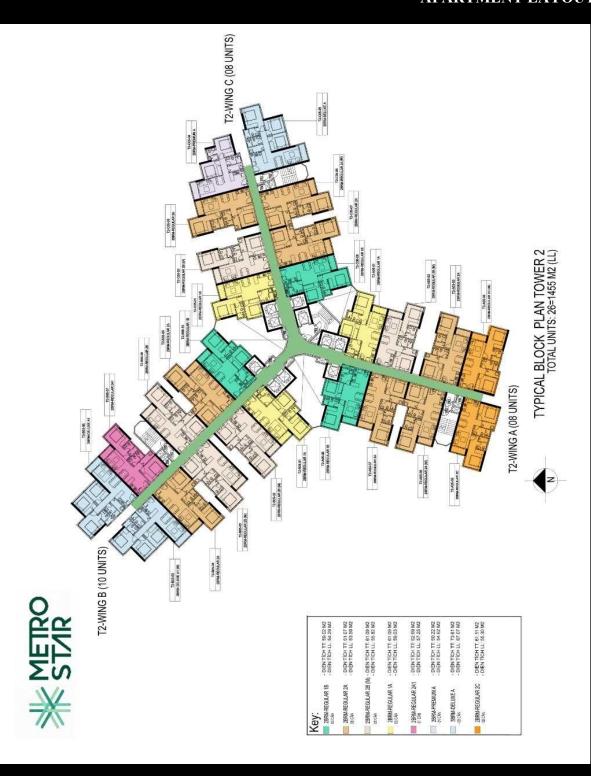

c.vn

#### **PROPLINK**

3rd Floor, No. 30 Nguyen Co Thach Str., Sala New City, Dist. 2, HCM City

# 100+ S☆OTIỆN ÍCH

Metro Star kết nối 100+ sao tiện ích hoàn hảo phục vụ mọi nhu câu cuộc sống của những cư dân thành thị hiện đại từ mua sắm, thư giãn, ân uống, vui chơi giải trí... Một môi trường sống thân thiên với thiên nhiên và thỏa mãn nhu cấu của mọi cư dân dù là đô tuổi nào.

# TẨNG TRỆT

- OI GA METRO SỐ 10 KẾT NỔI TRỰC TIẾP VÀO TẦNG 2 TÒA NHÀ
- CÂU VƯỢT BẰNG NGANG QUA CÔNG VIỆN- XLHN VÀO GA METRO.
- CÁU SKY BRIDGE CAO ĐỘ TẨNG 30 BẨNG KÍNH NỐI 2 TỘA THẤP, VIEW NGẨM SỐNG SÁI GÒN
- QUẢNG TRƯỚNG TRƯỜNG TRƯỚC BLOCK SỐ 1
- QUẨNG TRƯỜNG TRƯỜNG TRƯỚC BLOCK SỐ 2
- O VƯỚN TREO TẨNG TRÊT
- HÀNH LANG VƯỚN CÂY XANH
- DẠI LỘ CÂY XANH
- HONG GIAN SƯ KIỆN, SINH HOẠT NHÓM



#### APARTMENT LAYOUT