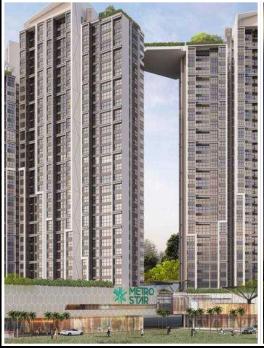

**Metro Star** 

18ha | No. of Block: 2

\$ 120,000 - 150,000 | Avg - 1,800

## **Metro Star (Soldout)**

Project name Metro Star No. of Unit 1,468

Developer CÔNG TY CỔ PHẦN TẬP ĐOÀN Facilities Internation School, International Hospital,

Swimming Pool, shopping mall...

Location 360 Ha Noi Highway, Phuoc Long Property type Shophouse, Resident condo building,

A Ward, District 9, HCMC Officetel, Service apartment

Land area 183,371sqm Ownership {0}% Freehold for Vietnamese, 50-100 years for

Expected completion Price per sqm Avg - 1,800

a completion Price per sqm Avg - 1,8