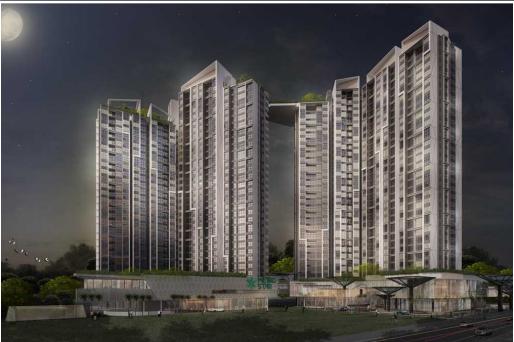

**Metro Star** 

18ha | No. of Block: 2

\$ 120,000 - 150,000 | Avg - 1,800

## **Metro Star (Soldout)**

Project name Metro Star No. of Unit 1,468

Developer CÔNG TY CỔ PHẦN TẬP ĐOÀN Facilities Internation School, International Hospital,

Swimming Pool, shopping mall...

Location 360 Ha Noi Highway, Phuoc Long Property type Shophouse, Resident condo building,

A Ward, District 9, HCMC Officetel, Service apartment

Land area 183,371sqm Ownership {0}% Freehold for Vietnamese, 50-100 years for

Expected completion Price per sqm Avg - 1,800

a completion Price per sqm Avg - 1,8