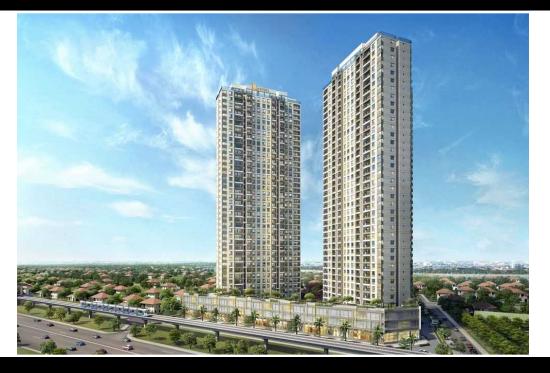

Masteri Parkland

1ha | No. of Block: 2

## Masteri Parkland (Planning)

| Project name        | Masteri Parkland                                 | No. of Unit    | 1,000                                                                       |
|---------------------|--------------------------------------------------|----------------|-----------------------------------------------------------------------------|
| Developer           | CÔNG TY CÔ PHẦN ĐẦU TƯ<br>THẢO ĐIỀN              | Facilities     | Internation School, International Hospital,<br>Swimming Pool, shopping mall |
| Location            | Ha Noi Highway, An Phu Ward,<br>District 2, HCMC | Property type  | Shophouse, Resident condo building,<br>Officetel, Service apartment         |
| Land area           | 12,000sqm                                        | Ownership {0}% | Freehold for Vietnamese, 50-100 years for Foreigners                        |
| Expected completion | 2021                                             | Price per sqm  | Avg - 2,500                                                                 |