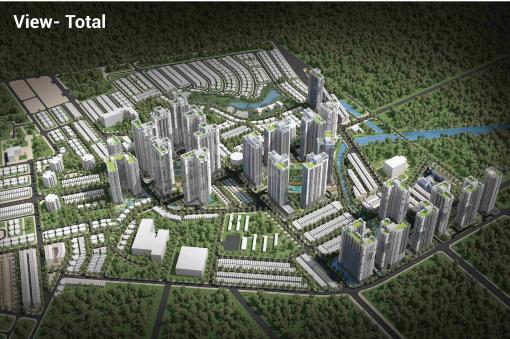

**Laimian City** 

131ha | No. of Block: 24

\$ 0 - 0 | Avg - 2,800

## **Laimian City (Booking)**

Project name Laimian City No. of Unit 13,092

Developer Công ty cổ phần phát triển kinh Facilities Park, Swimming Pool, School, hospital,

doanh nhà – HDTC shopping mall, Outdoor BBQ, ...

Location Luong Dinh Cua Street, An Phú Property type Residence/Officetel/Hotel/Service

Ward, District 2, HCMC Apartment

Land area 1,310,000sqm Ownership {0}% Freehold for Vietnamese, 50-100 years for

Foreigners

Expected completion 12/2019 Price per sqm Avg - 2,800