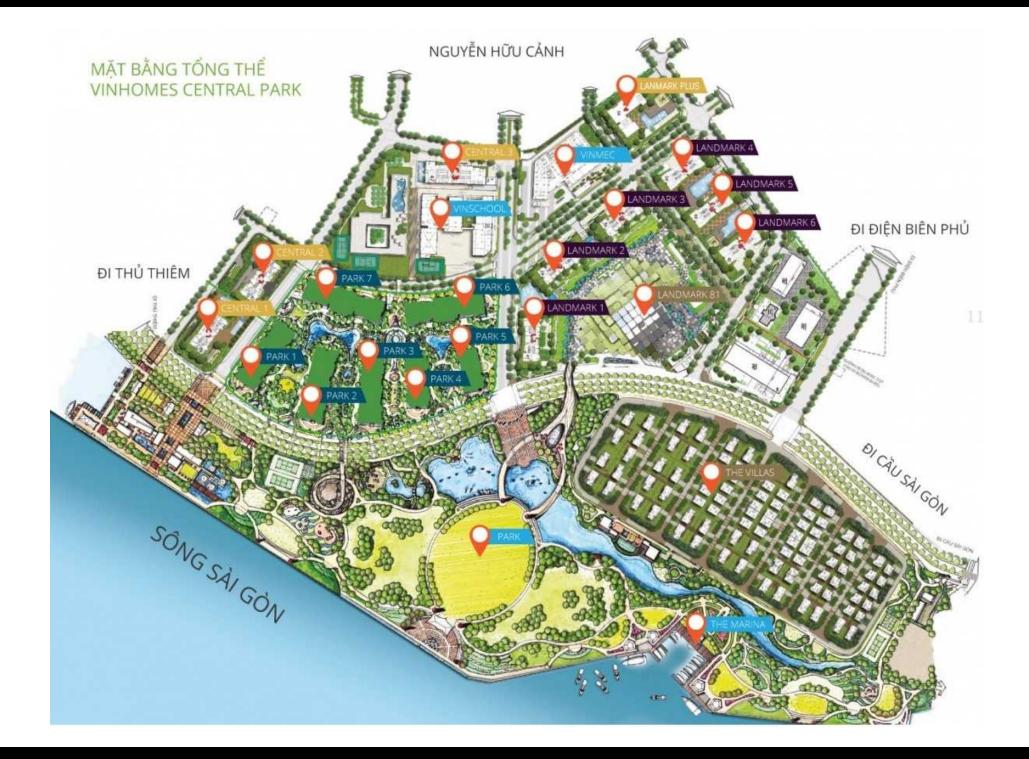

------|--|
| No. of floor |  |
| Floor        |  |
| Unit No      |  |
| Bedrooms     |  |
| Bathrooms    |  |

27,000,000 VND Unfurnished Management Fee Exclude Direction

| Export date: |  |
|--------------|--|
|              |  |

Visit Time:

Е

LS20231117

Available Date:

03 Mar 2023

03 Mar 2023

03 Mar 2023

SERVICE LIST (VND)

## Rental price: 27,000,000 VND/month



# **TRUONG RACHEL**

Phone: 090 925 9041

Email: proplinkvnk@gmail.com

#### **PROPLINK**

32 Tran Luu Street, An Phu Ward, Thu Duc City, Ho Chi Minh City, Vietnam

VINHOMES 720A Dien Bien Phu Street, Ward 22, Binh Thanh Dist., HCMC

Park 7

47

High

18

3

1

Price

View

Code

Furniture

- Information is for reference only.

The rent might vary due to the floating exchange rate.

### **GENERAL LAYOUT OF PROJECT**



#### **APARTMENT LAYOUT**







#### CĂN HỘ 18

Diện tích tim tường <mark>116,4m</mark>² Diện tích thông thuỷ 109,3m²

#### Vị trí căn hộ





### **APPARTMENT IMAGE & LAYOUT**

| Result where paint foregree.                                                                                                                                                  |
|-------------------------------------------------------------------------------------------------------------------------------------------------------------------------------|
| Results States faint foregreen.<br>SPA<br>Mann Line<br>Project. Building . abit Code . Side(Grow) B<br>created MF 22. Lapoil Amount. Function<br>(RC UM)<br>12(1) this A's As |
| Minor Line<br>Privet, Building, shirt cide, Starlander