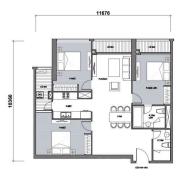

#### **APARTMENT LAYOUT**

#### CĂN HỘ 18

Diện tích tim tường <mark>116,4m</mark>² Diện tích thông thuỷ 109,3m²

# CĂN HỘ 18

Diện tích tim tường 116,4m² Diện tích thông thuỷ 109,3m²

Vị trí căn hộ