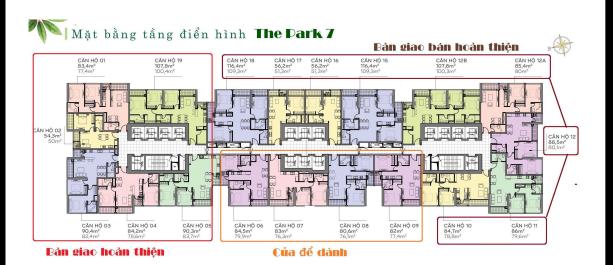

#### **APARTMENT LAYOUT**

#### CĂN HỘ 18

Diện tích tim tường <mark>116,4m</mark>² Diện tích thông thuỷ 109,3m²

#### Vị trí căn hộ

# CĂN HỘ 18

Diện tích tim tường 116,4m² Diện tích thông thuỷ 109,3m²

Vị trí căn hộ