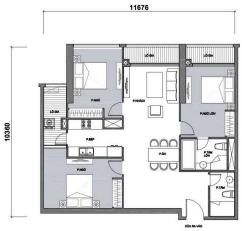

#### **APARTMENT LAYOUT**

#### CĂN HỘ 18

Diện tích tim tường <mark>116,4m</mark>² Diện tích thông thuỷ 109,3m²

# CĂN HỘ 18

Diện tích tim tường 116,4m² Diện tích thông thuỷ 109,3m²

Vị trí căn hộ