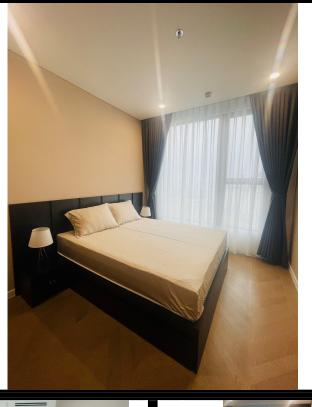

Rent W-xx.08 Size: 68.90 m2 | 61.40 m2 | 2 Bed

## **LUMIÈRE Riverside**

| Building            | WEST | Price          | 32,000,000 VND  | Export date:       | 10 Jan 2024 |
|---------------------|------|----------------|-----------------|--------------------|-------------|
| No. of floor        | 0    | Furniture      | Fully furnished | Visit Time:        | 11 Jan 2024 |
| Floor               | High | Management Fee | Include         | Available Date:    | 11 Jan 2024 |
| Unit No             | 08   | Direction      |                 | SERVICE LIST (VND) |             |
|                     |      |                |                 |                    |             |
| Bedrooms            | 2    | View           |                 |                    |             |
| Bedrooms  Bathrooms | 2    | View<br>Code   | LS20241264      |                    |             |

## APPARTMENT IMAGE & LAYOUT